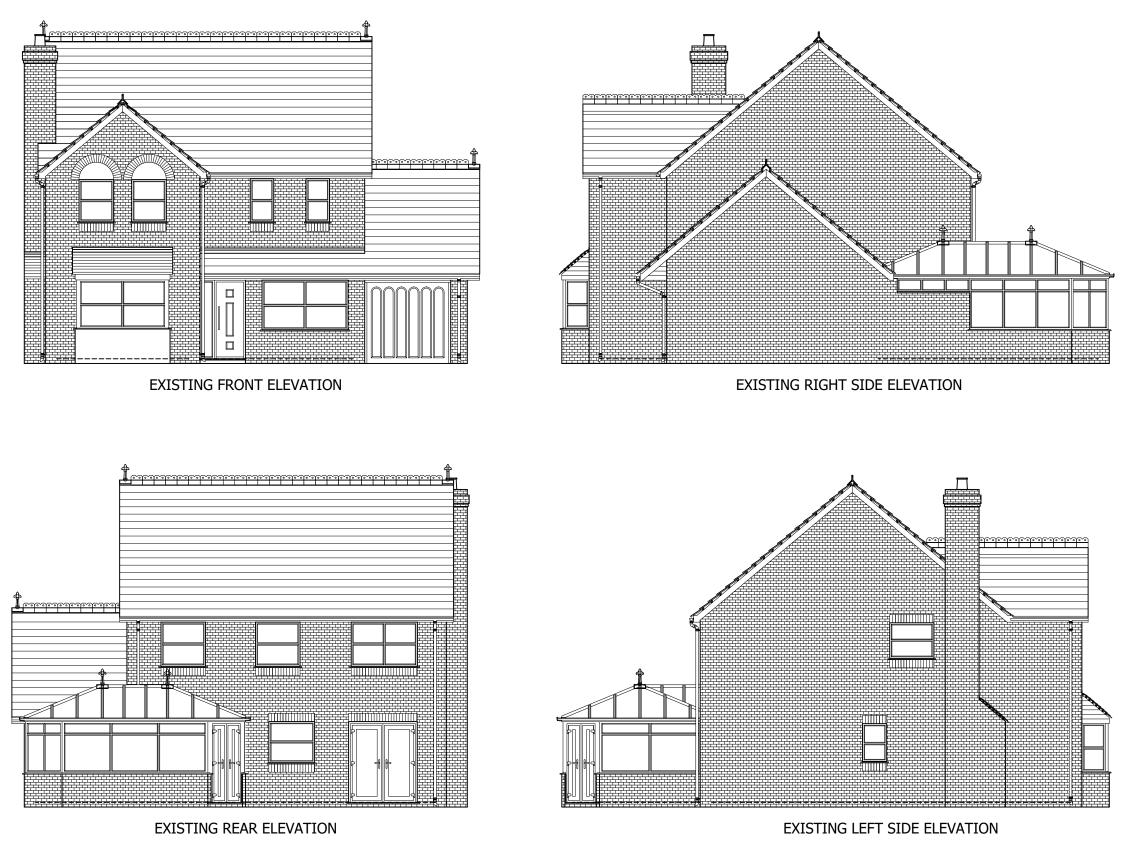

Surrey Heath Borough Council

**Project Description:** 

Loft Conversion

**Drawing Title:** 

Existing Elevations

Drawing Number:

Revision:

Drawing 8

Date issued:

Drawn by:

00/00/0000

JW

Scale: 1:100 @ A3