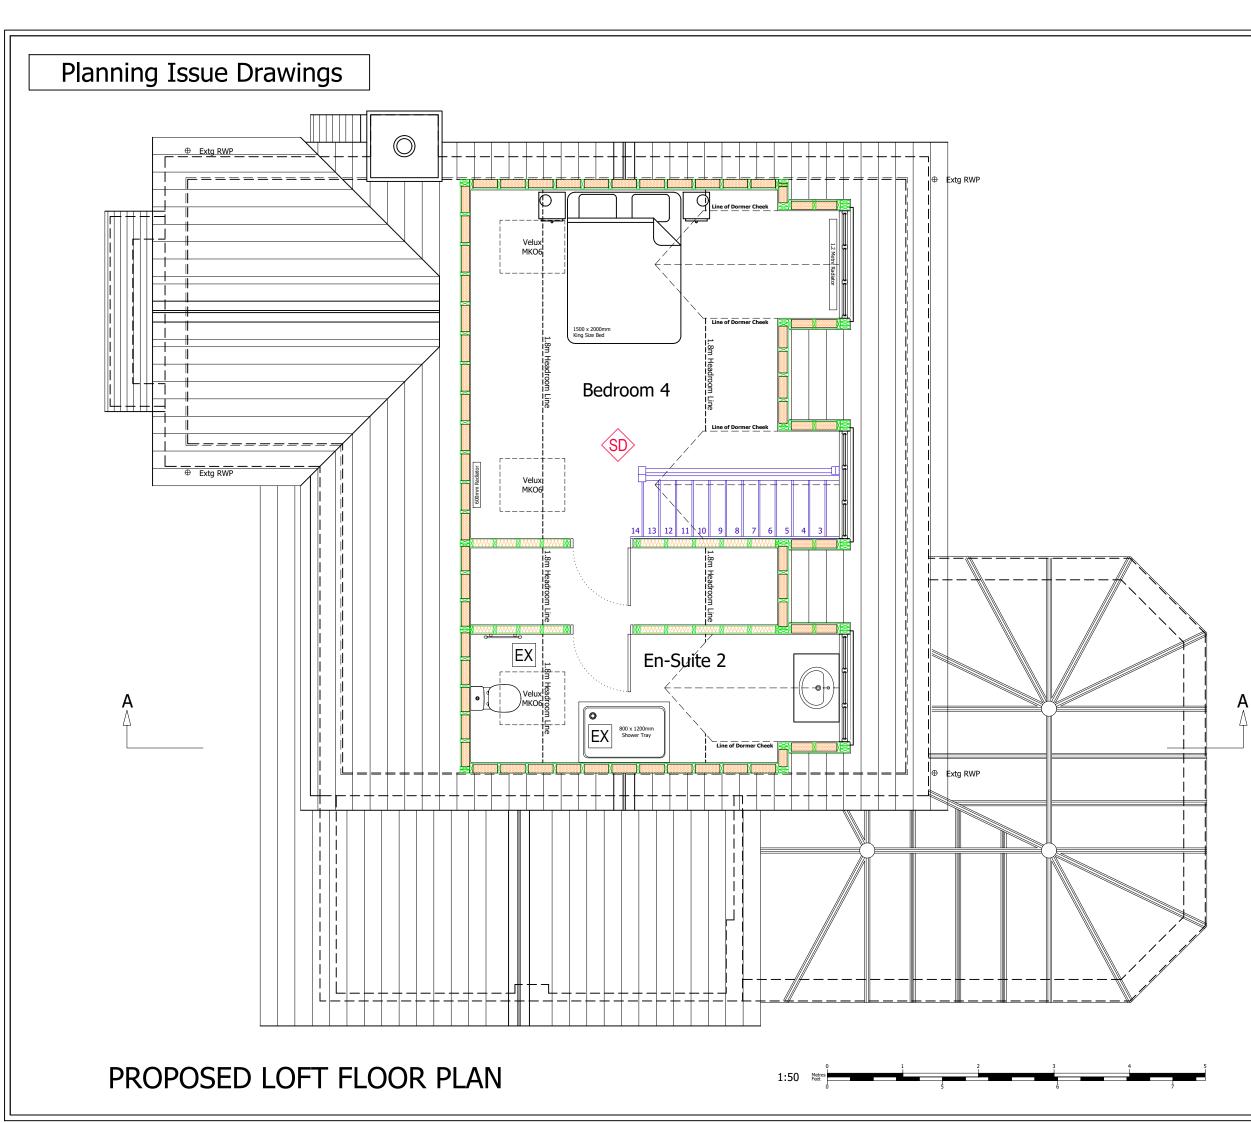

Surrey Heath Borough Council

**Project Description:** 

Loft Conversion

**Drawing Title:** 

Proposed Loft Floor Plan

Drawing Number:

**Revision:** 

----

Drawing 5

Date issued:

Drawn by:

00/00/0000

Scale: 1:50 @ A3

JW

This drawing is the subject of Intellectual Property Rights including copyright and design rights. You must not reproduce, copy, loan or submit this drawing to any other party without the written consent of the author.