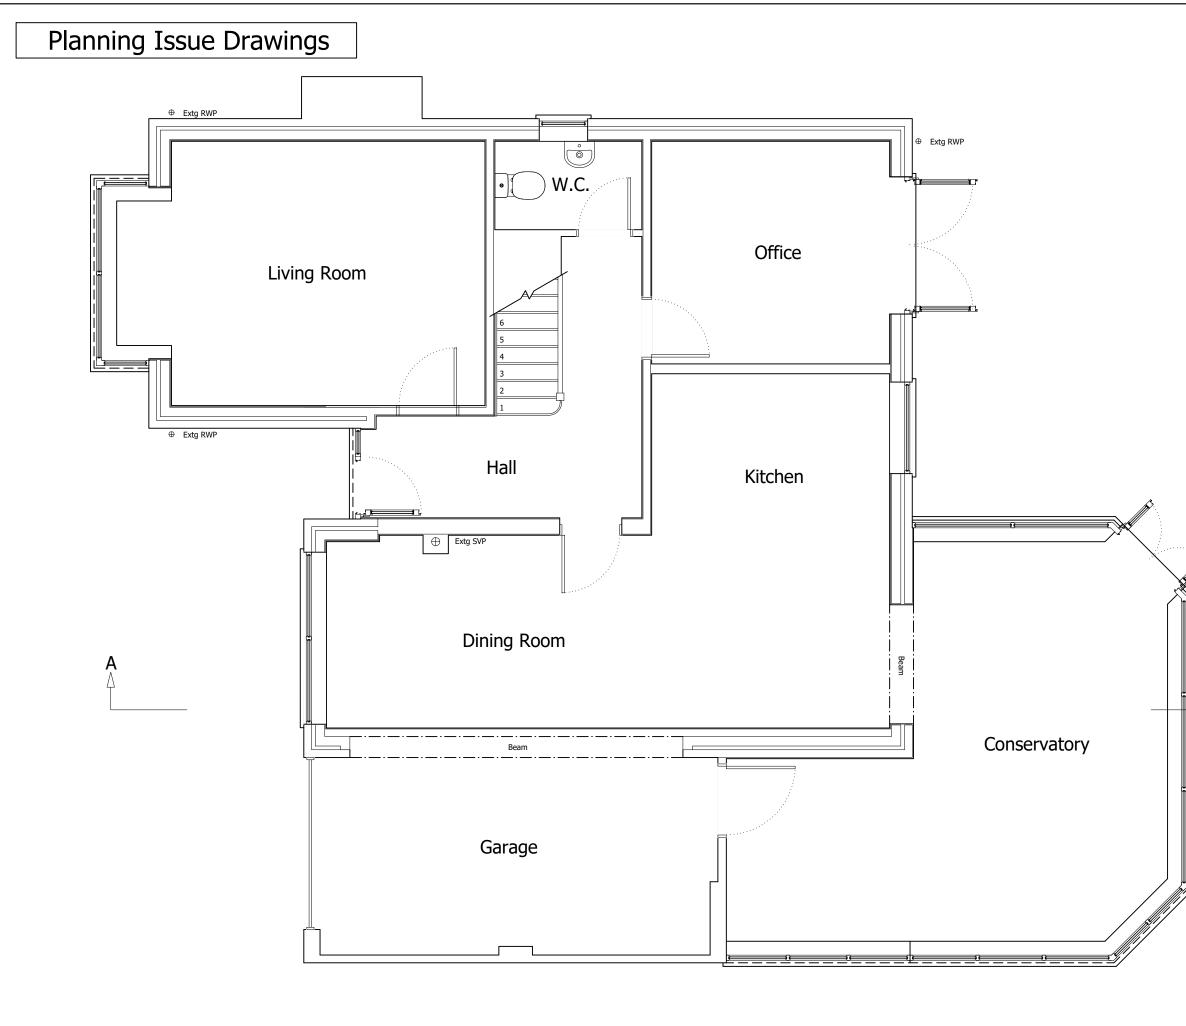

EXISTING GROUND FLOOR PLAN

© Copyright.

This drawing is the subject of Intellectual Property Rights including copyright and design rights. You must not reproduce, copy, loan or submit this drawing to any other party without the written consent of the author.

Dimensions whether scaled or figured are for Planning & Building Control approvals only. The General Contractor is responsible for the verification of all dimensions on site and must inform the author of any discrepancies prior to the setting out or ordering of materials.

IT IS THE HOME OWNERS RESPONSIBILITY TO OBTAIN PARTY WALL, LINE OF JUNCTION OR NOTICE OF ADJACENT EXCAVATION AGREEMENTS.

Client Name (s):

Mr & Mrs Sample

Site Address:

1 Sample Road Sample Town SAM PLE

Local Authority:

Α

Surrey Heath Borough Council

**Project Description:** 

Loft Conversion

**Drawing Title:** 

Existing Ground Floor Plan

Drawing Number:

**Revision:** 

----

Drawing 1

Date issued:

Drawn by:

00/00/0000

Scale: 1:50 @ A3

JW

ALL ABOUT