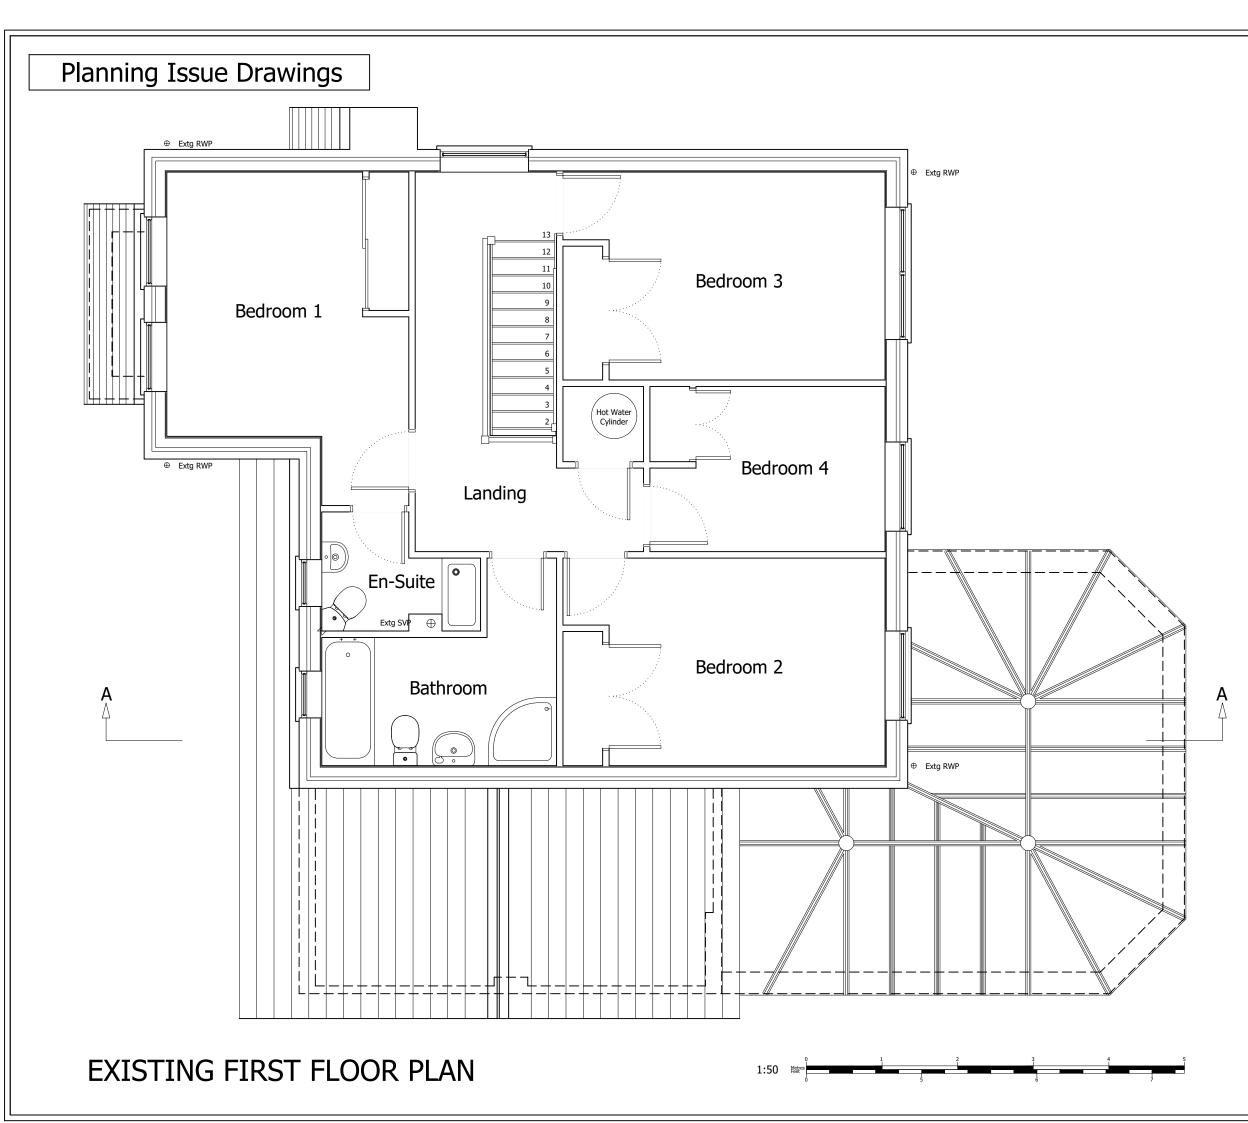

This drawing is the subject of Intellectual Property Rights including copyright and design rights. You must not reproduce, copy, loan or submit this drawing to any other party without the written consent of the author.

Dimensions whether scaled or figured are for Planning & Building Control approvals only. The General Contractor is responsible for the verification of all dimensions on site and must inform the author of any discrepancies prior to the setting out or ordering of materials.

IT IS THE HOME OWNERS RESPONSIBILITY TO OBTAIN PARTY WALL, LINE OF JUNCTION OR NOTICE OF ADJACENT EXCAVATION AGREEMENTS.

Client Name (s):

Mr & Mrs Sample

Site Address:

1 Sample Road Sample Town SAM PLE

Local Authority:

Surrey Heath Borough Council

**Project Description:** 

Loft Conversion

**Drawing Title:** 

Existing First Floor Plan

Drawing Number:

Revision:

Drawing 3

Date issued:

Drawn by:

00/00/0000

Scale: 1:50 @ A3

JW

This drawing is the subject of Intellectual Property Rights including copyright and design rights. You must not reproduce, copy, loan or submit this drawing to any other party without the written consent of the author.