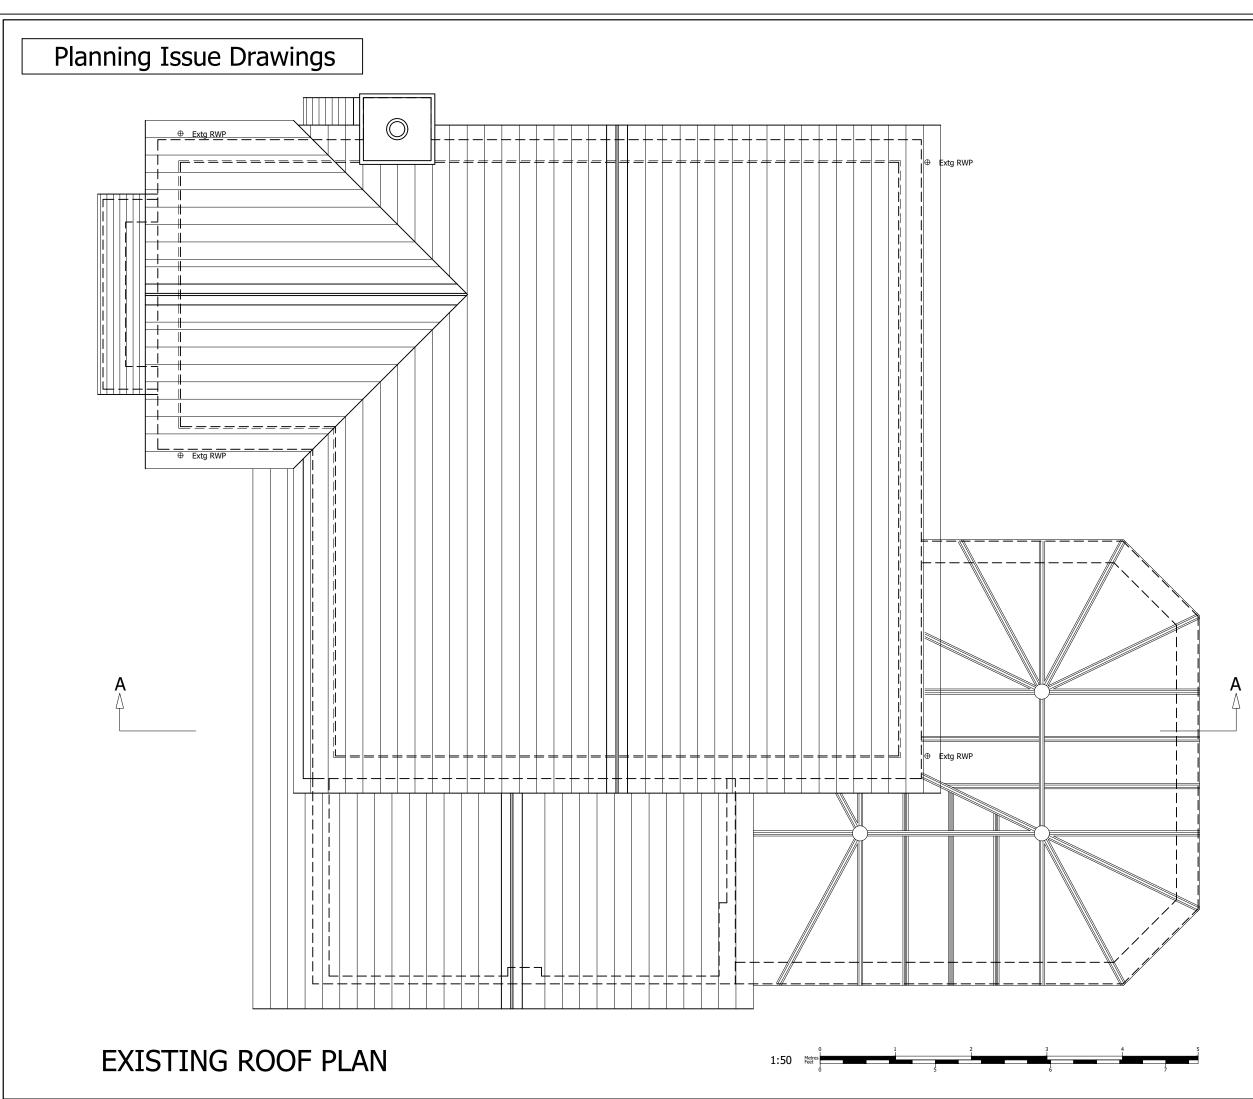

Surrey Heath Borough Council

**Project Description:** 

Loft Conversion

**Drawing Title:** 

Proposed Roof Plan

Drawing Number:

**Revision:** 

----

Drawing 7

Date issued:

Drawn by:

00/00/0000

1 50 0 40

Scale: 1:50 @ A3

JW