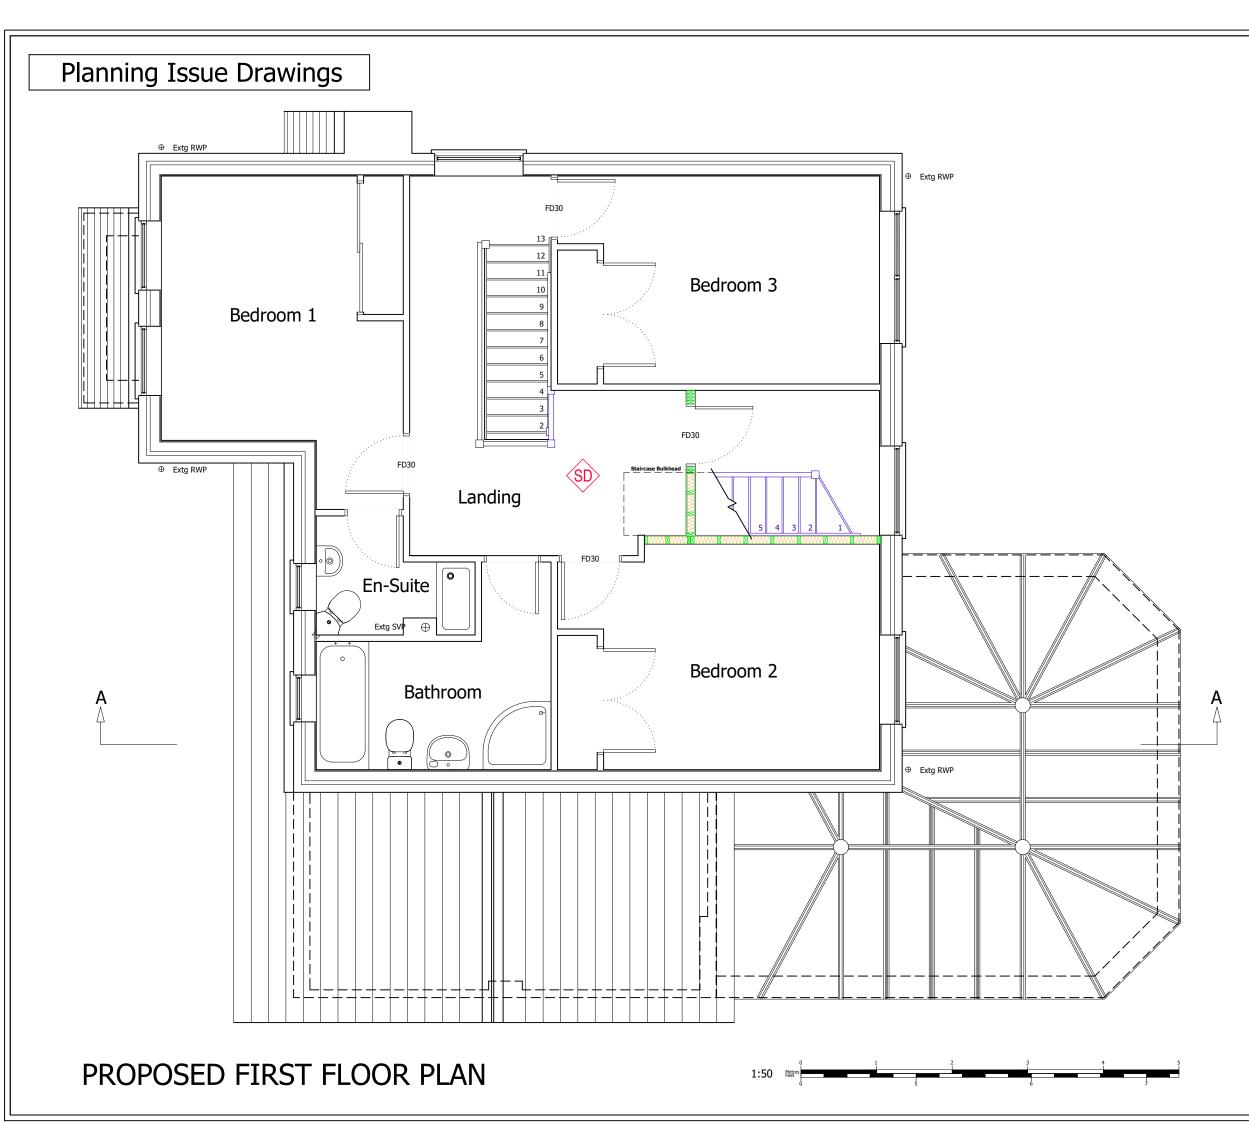

Surrey Heath Borough Council

**Project Description:** 

Loft Conversion

**Drawing Title:** 

Existing First Floor Plan

Drawing Number:

Revision:

Drawing 3

Surrey Heath Borough Council

**Project Description:** 

Loft Conversion

**Drawing Title:** 

Proposed First Floor Plan

Drawing Number:

Revision:

Drawing 4