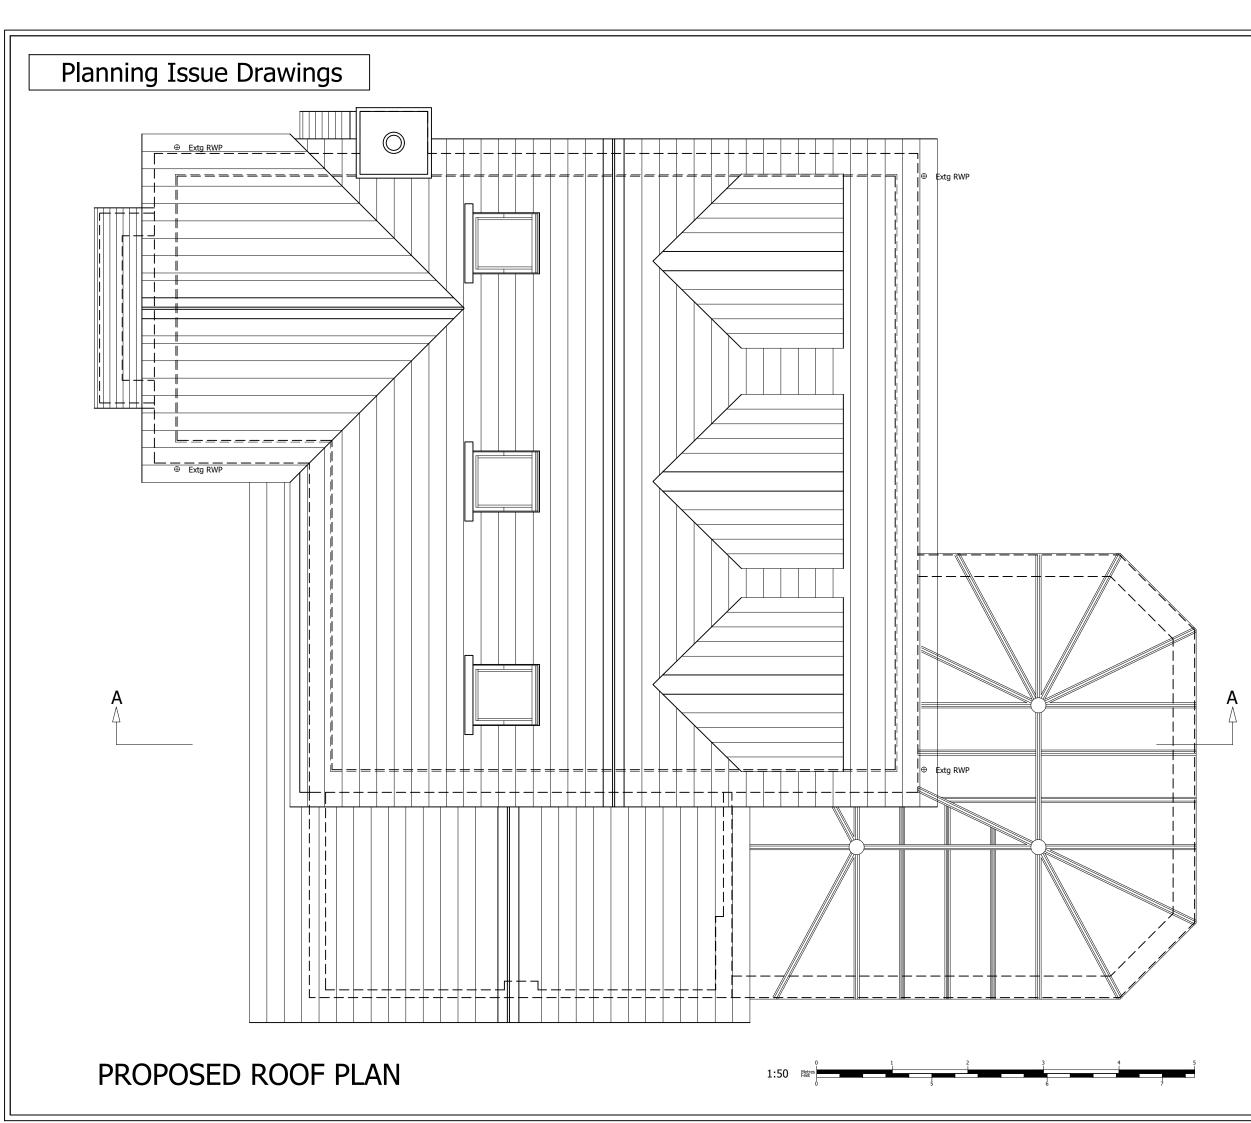

Surrey Heath Borough Council

**Project Description:** 

Loft Conversion

**Drawing Title:** 

Proposed Roof Plan

Drawing Number:

**Revision:** 

----

Drawing 7

Date issued:

Drawn by:

00/00/0000

1 50 0 40

Scale: 1:50 @ A3

JW