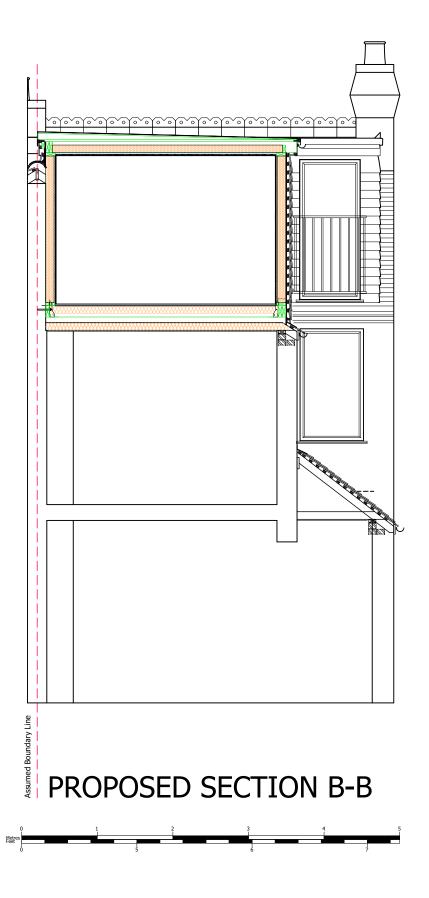

IT IS THE HOME OWNERS
RESPONSIBILITY TO OBTAIN PARTY
WALL, LINE OF JUNCTION OR NOTICE
OF ADJACENT EXCAVATION
AGREEMENTS.

Client Name (s): Mr & Mrs Sample

Site Address: 1 Sample Road Sample Town

SAM PLE

Local Authority:

**Drawing Title:** 

**Project Description:** Loft Conversion

Wycombe District Council

Proposed Section B-B

**Drawing Number:** Drawing 10

Date issued:

00/00/0000

Revision: ----

**Drawn by:** JW

**Scale:** 1:50 @ A3