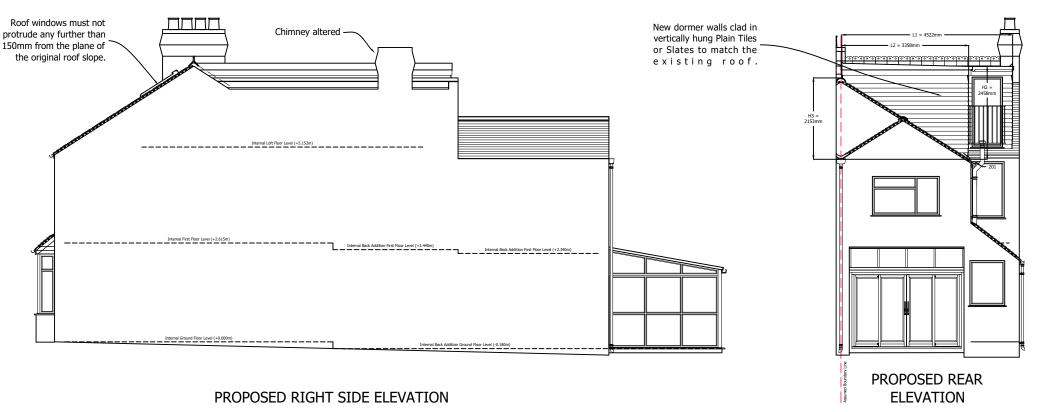

#### Volume Calculations:

V1: Volume Added by Main Dormer

= 4.52m

= 2.22m

D1 = 3.62m

 $V1 := ((2.22 \times 3.62)/2) \times 4.52 = 18.16 \text{m}^3$ 

V2 : Volume Added by Rear Dormer

L2 = 3.36m

H2 = 2.46m H3 = 2.15m D2 = 3.21m

 $V2 := (2.46 \times 3.36 \times 3.21) - ((3.36 \times 2.15 \times 3.21)/2) = 14.94 \text{m}^3$ 

Total Volume Added by Whole Development = 33.1m<sup>3</sup>

Client Name (s): Mr & Mrs Sample

**Site Address:** 1 Sample Road

Sample Town SAM PLE

**Local Authority:** 

**Drawing Title:** 

**Project Description:** Loft Conversion

Wycombe District Council

**Proposed Elevations** 

**Drawing Number:** Drawing 6