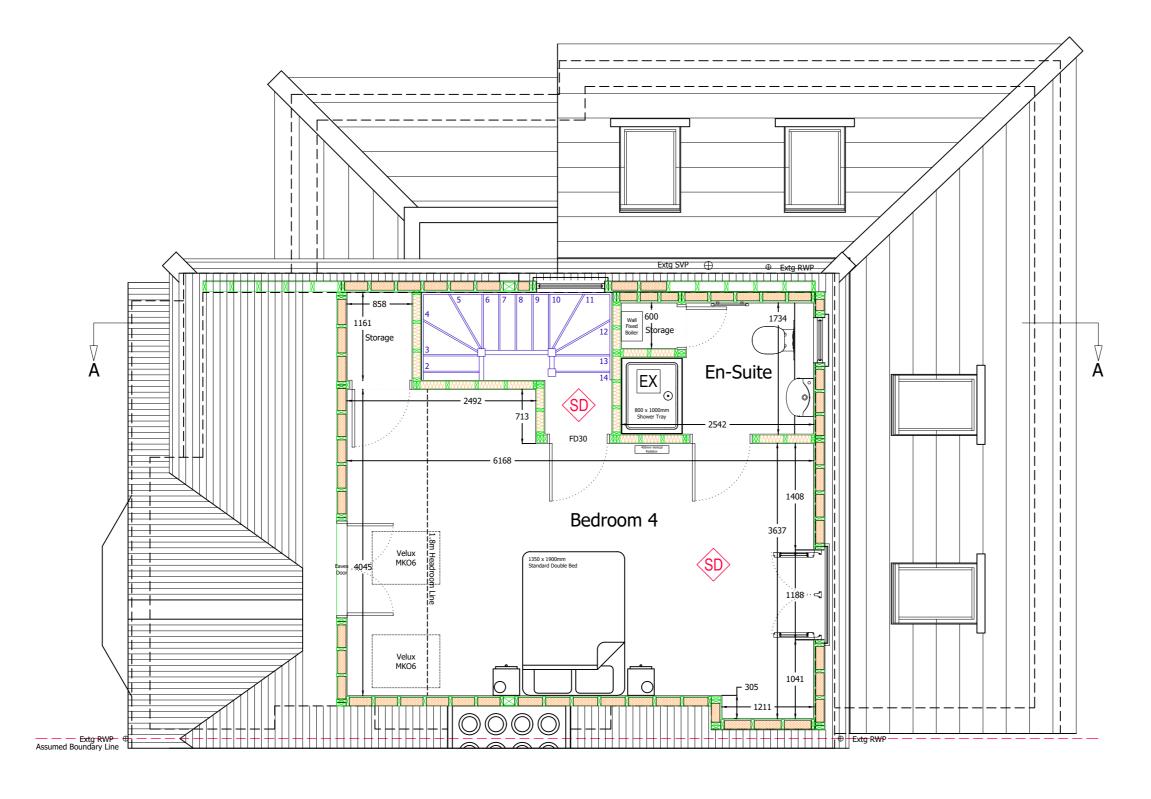

# PROPOSED LOFT FLOOR PLAN

#### Drawing Title:

Proposed Loft Floor Plans

#### **Drawing Number:** Revision:

Drawing 3

Date issued:

00/00/0000

JW

Drawn by:

**Scale:** 1:50 @ A2