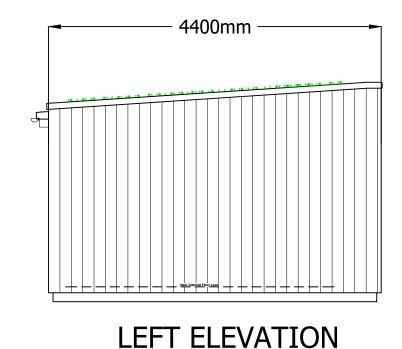

**REAR ELEVATION** 

**Project Description:** Garden Room

**RIGHT ELEVATION** 

1:50 Peters 3 4

Client Name (s): Mr & Mrs Sample

Site Address: 1 Sample Road

1 Sample Road Sample Town SAM PLE **Local Authority:** 

**Drawing Title:** 

Reigate & Banstead

**Proposed Elevations** 

Date issued:

**Drawing Number:** Drawing 2

00/00/0000

Drawn by: JW

Revision: ----

**Scale:** 1:50 @ A3