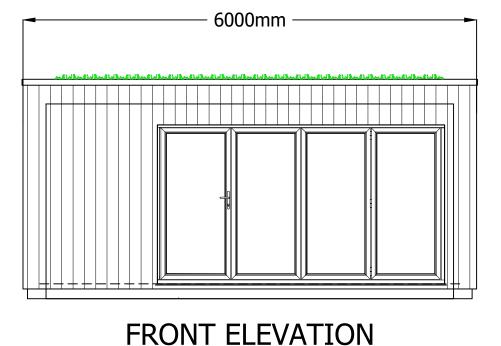

**REAR ELEVATION** 

**Project Description:** Garden Room

**RIGHT ELEVATION** 

1:50 Peters 3 4

Client Name (s): Mr & Mrs Sample

Site Address: 1 Sample Road

1 Sample Road Sample Town SAM PLE **Local Authority:** 

**Drawing Title:** 

Reigate & Banstead

**Proposed Elevations** 

Date issued:

**Drawing Number:** Drawing 2

00/00/0000

Drawn by: JW

Revision: ----

**Scale:** 1:50 @ A3