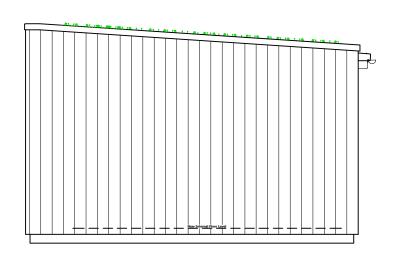

**REAR ELEVATION** 

**Project Description:** Garden Room

**RIGHT ELEVATION** 

1:50 Peters 3 4

Client Name (s): Mr & Mrs Sample

Site Address: 1 Sample Road

1 Sample Road Sample Town SAM PLE **Local Authority:** 

**Drawing Title:** 

Reigate & Banstead

**Proposed Elevations** 

Date issued:

**Drawing Number:** Drawing 2

00/00/0000

Drawn by: JW

Revision: ----

**Scale:** 1:50 @ A3