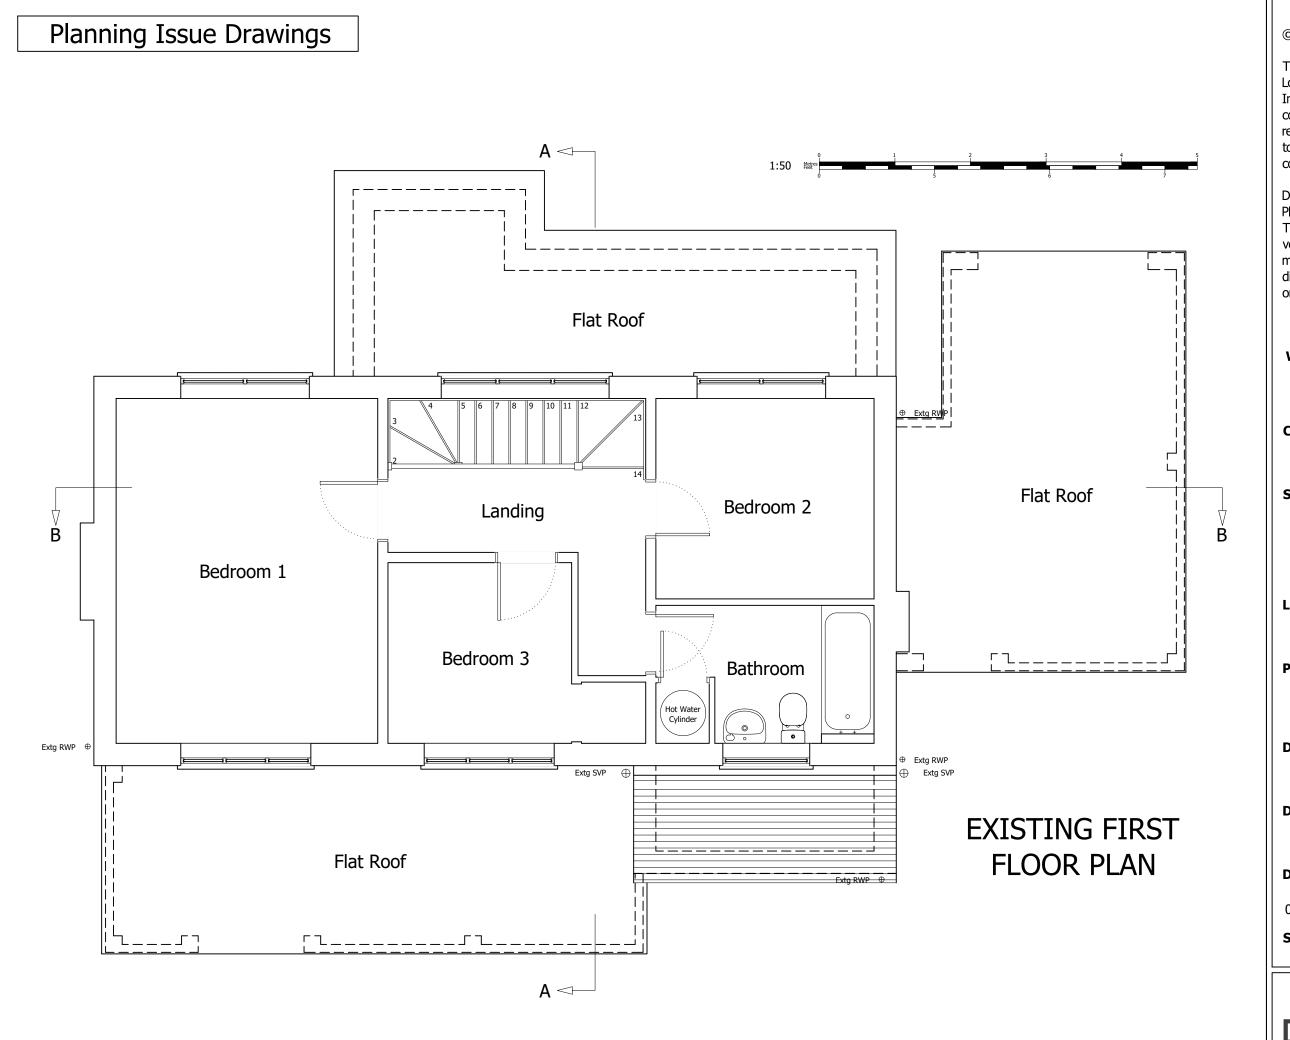

Reigate & Banstead

**Project Description:** 

Extensions & Refurbishment

**Drawing Title:** 

Existing First Floor Plan

**Drawing Number:** Revision:

Drawing 3 --

Date issued: Drawn by: