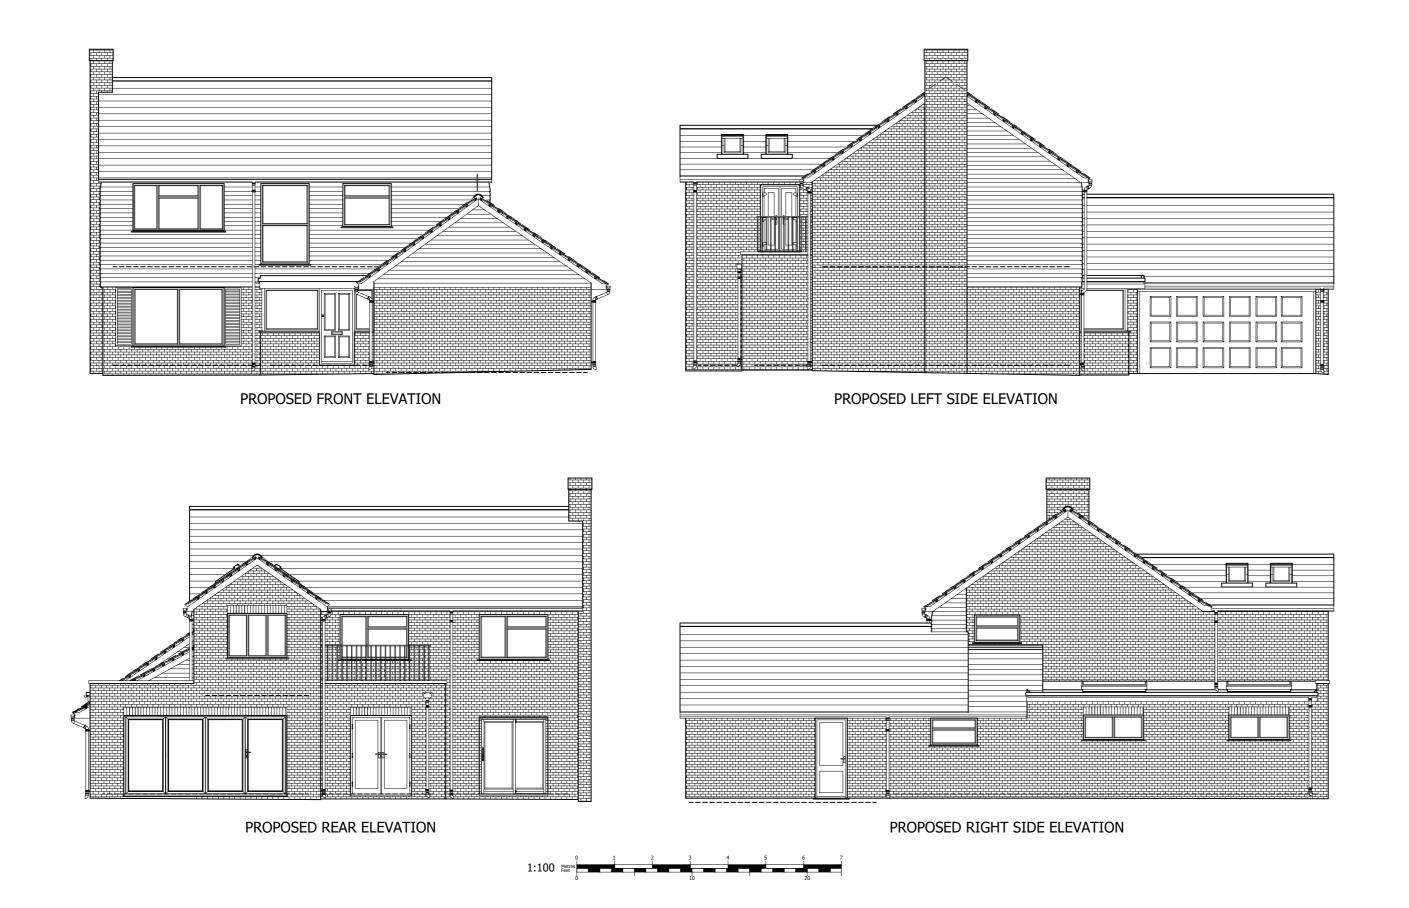

Basingstoke & Deane

**Project Description:** 

Side and Rear Extensions

Drawing Title:

Proposed Elevations

**Drawing Number:** Revision:

Drawing 8 -

Date issued: Drawn by:

00/00/0000

**Scale:** 1:50 @ A2

EXTENSIONS

JW

This drawing is the property of All About Lofts Ltd and as such is the subject of Intellectual Property Rights including copyright and design rights. You must not reproduce, copy, loan or submit this drawing to any other party without the written consent of All About Lofts Ltd.