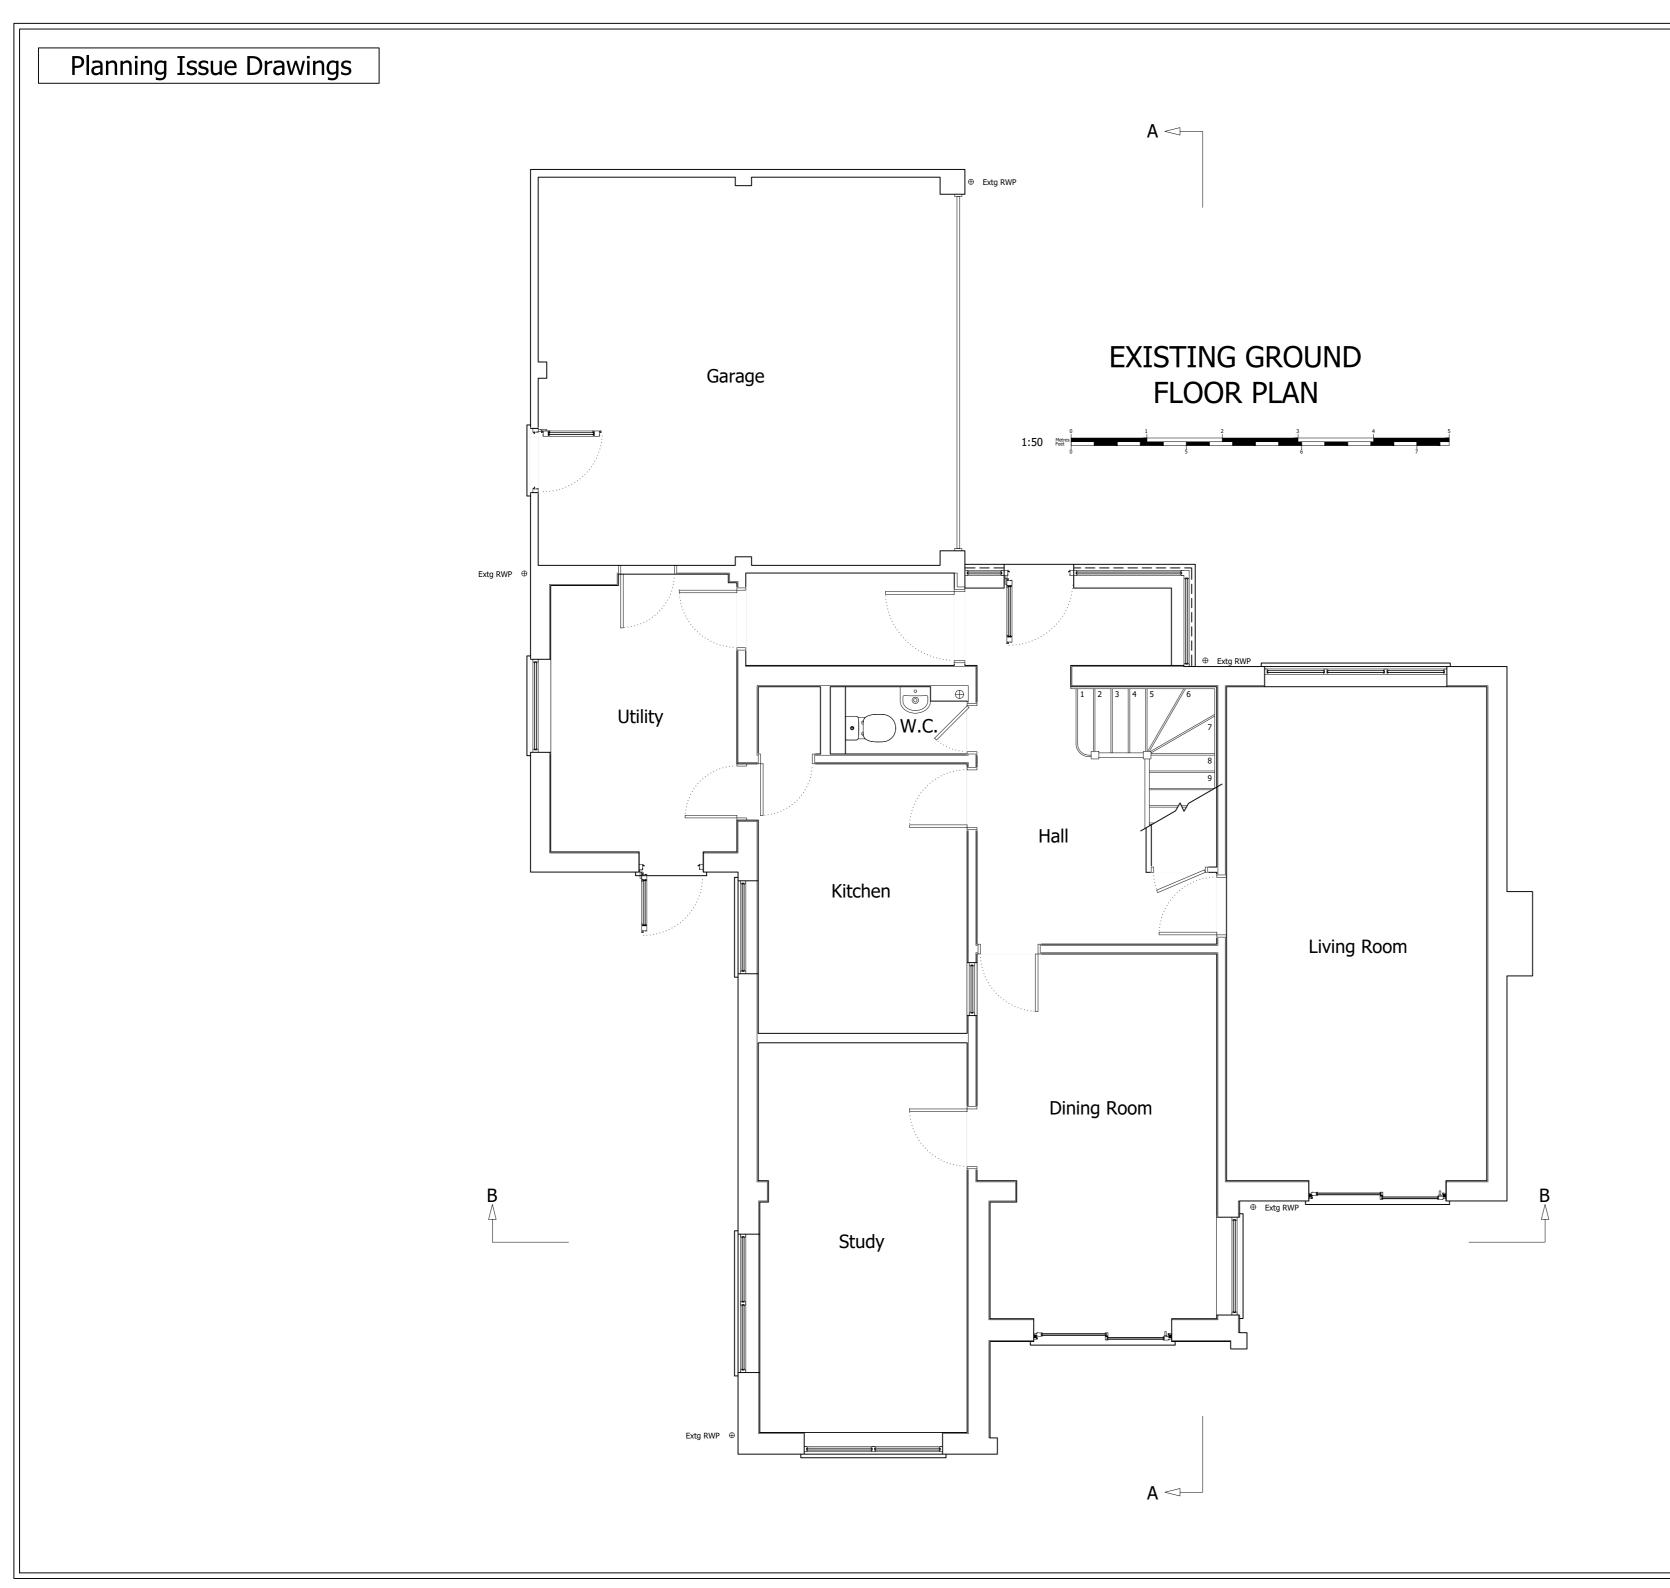

Basingstoke & Deane

**Project Description:** 

Side and Rear Extensions

**Drawing Title:** 

Existing Ground Floor Plan

Drawing Number: Revision

Drawing 1

Date issued: Drawn by:

# Planning Issue Drawings $A \triangleleft -$ ⊕ Extg RWP PROPOSED GROUND

EX ©

Kitchen

EX

Move toilet (demolish wall)

Hall

Study

Existing Beam

FLOOR PLAN

Living Room

Garage

Extg RWP

В

EX

Utility

Flat Roof Skylight