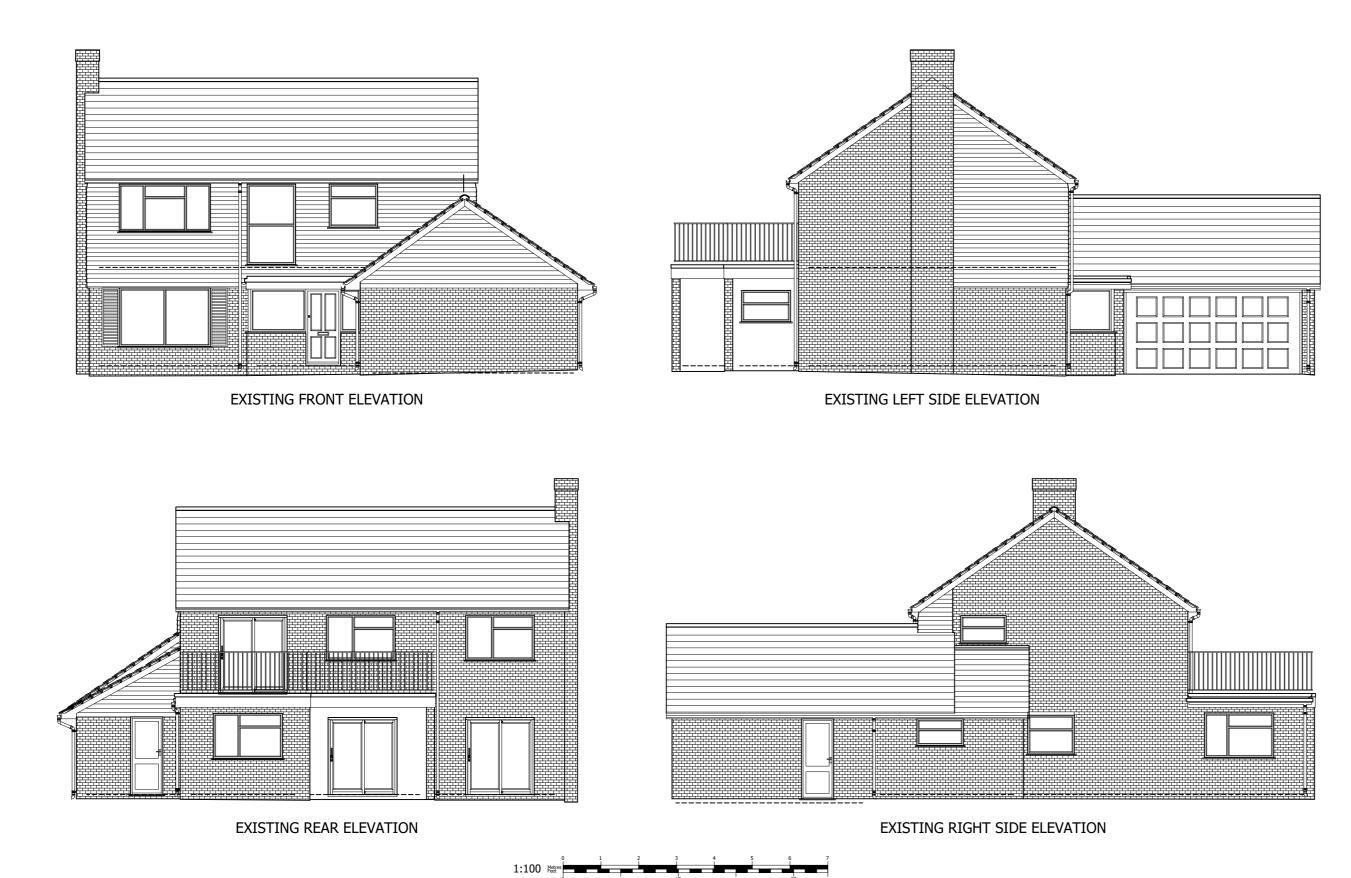

Basingstoke & Deane

**Project Description:** 

Side and Rear Extensions

**Drawing Title:** 

Existing Elevations

**Drawing Number:** Revision:

Drawing 7

Date issued: Drawn by:

00/00/0000

JW