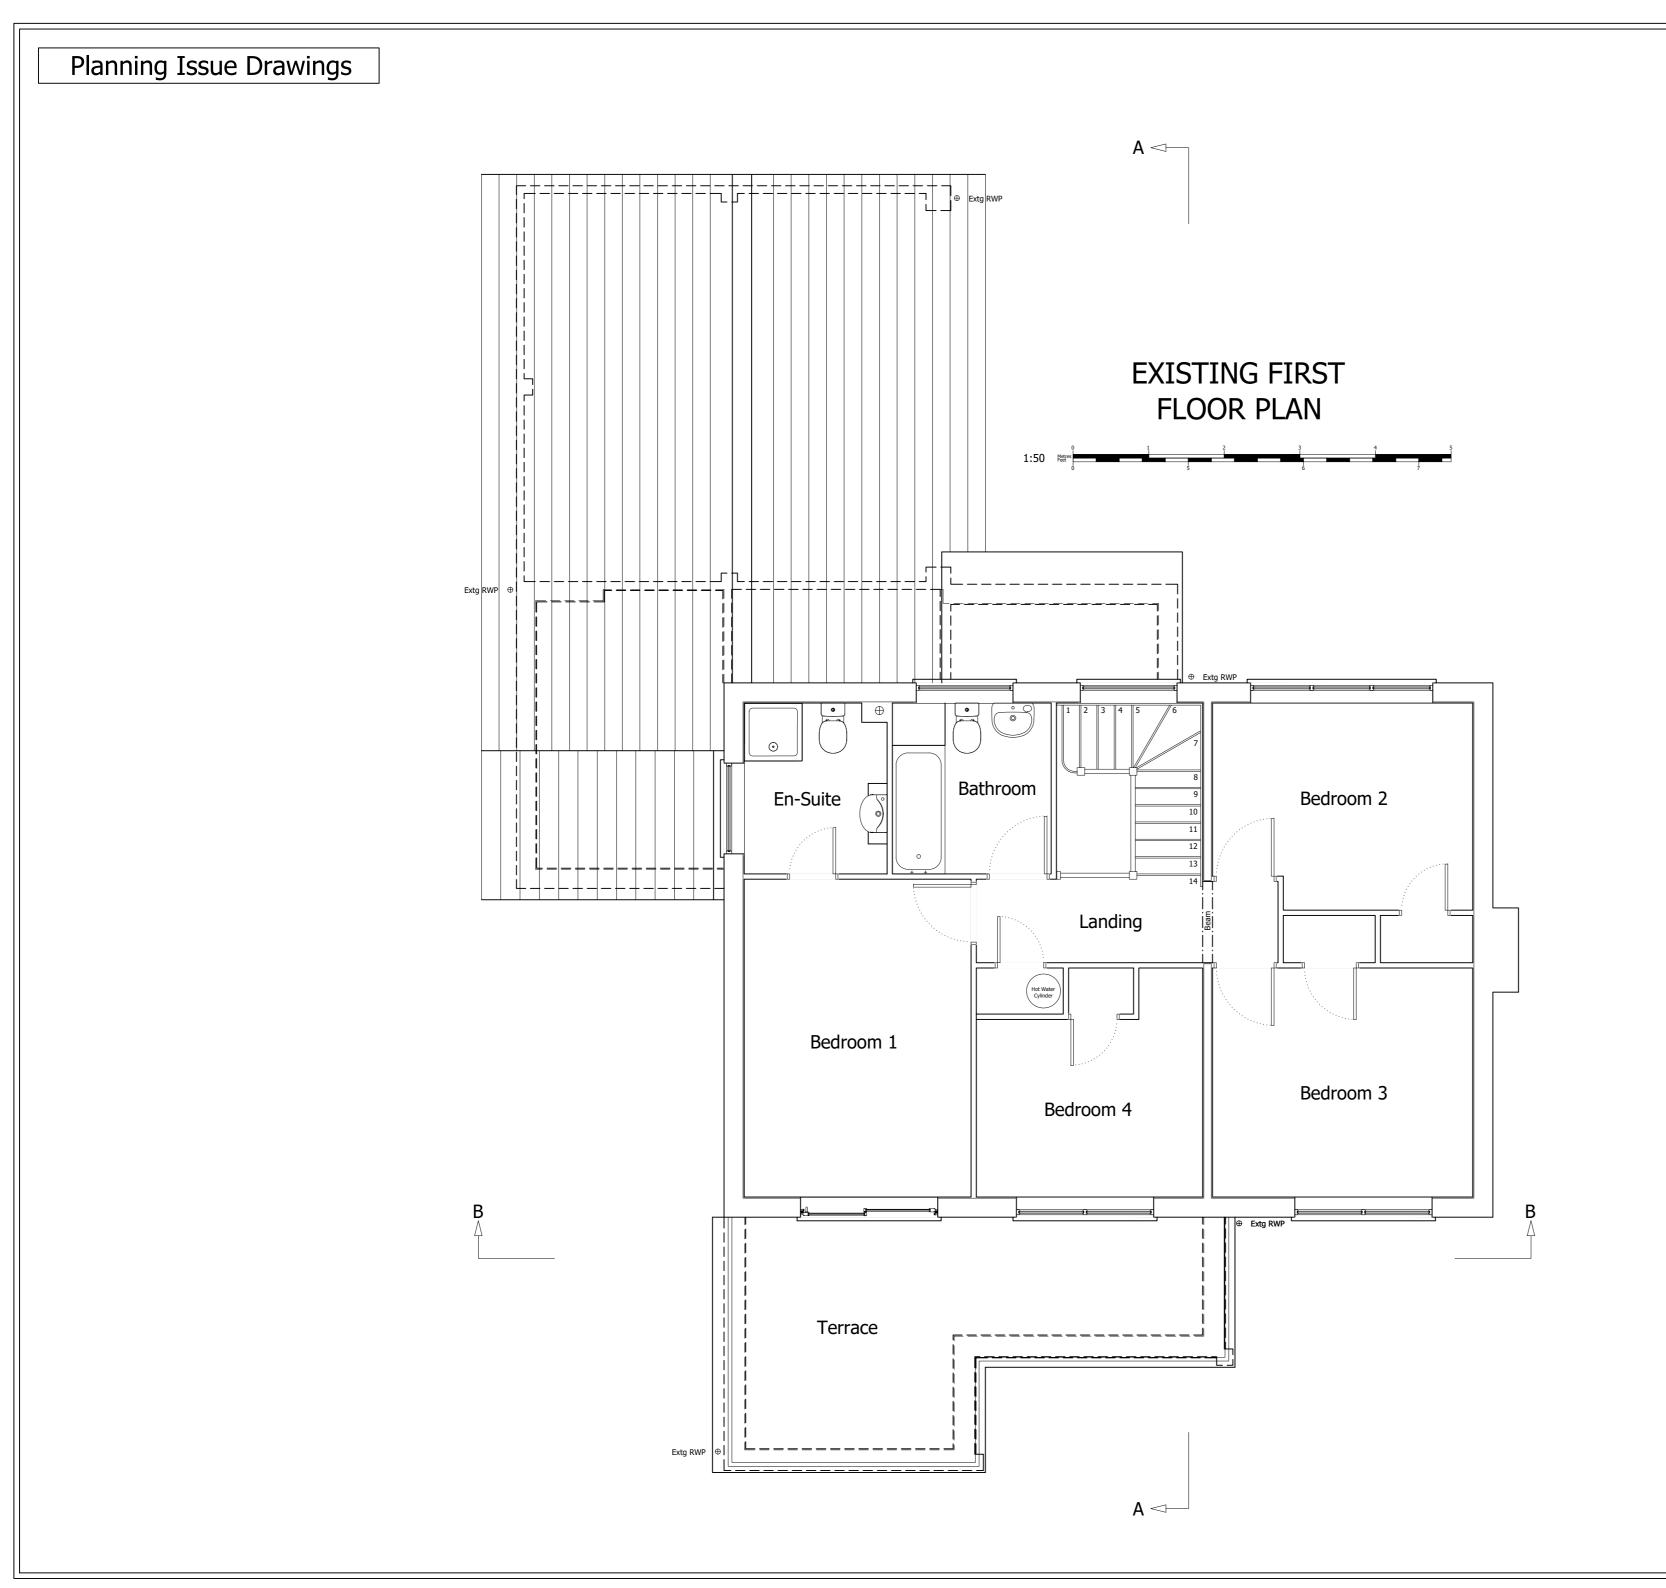

Basingstoke & Deane

**Project Description:** 

Side and Rear Extensions

**Drawing Title:** 

Existing First Floor Plan

Drawing Number: Revision

Drawing 3

Date issued: Drawn by:

00/00/0000