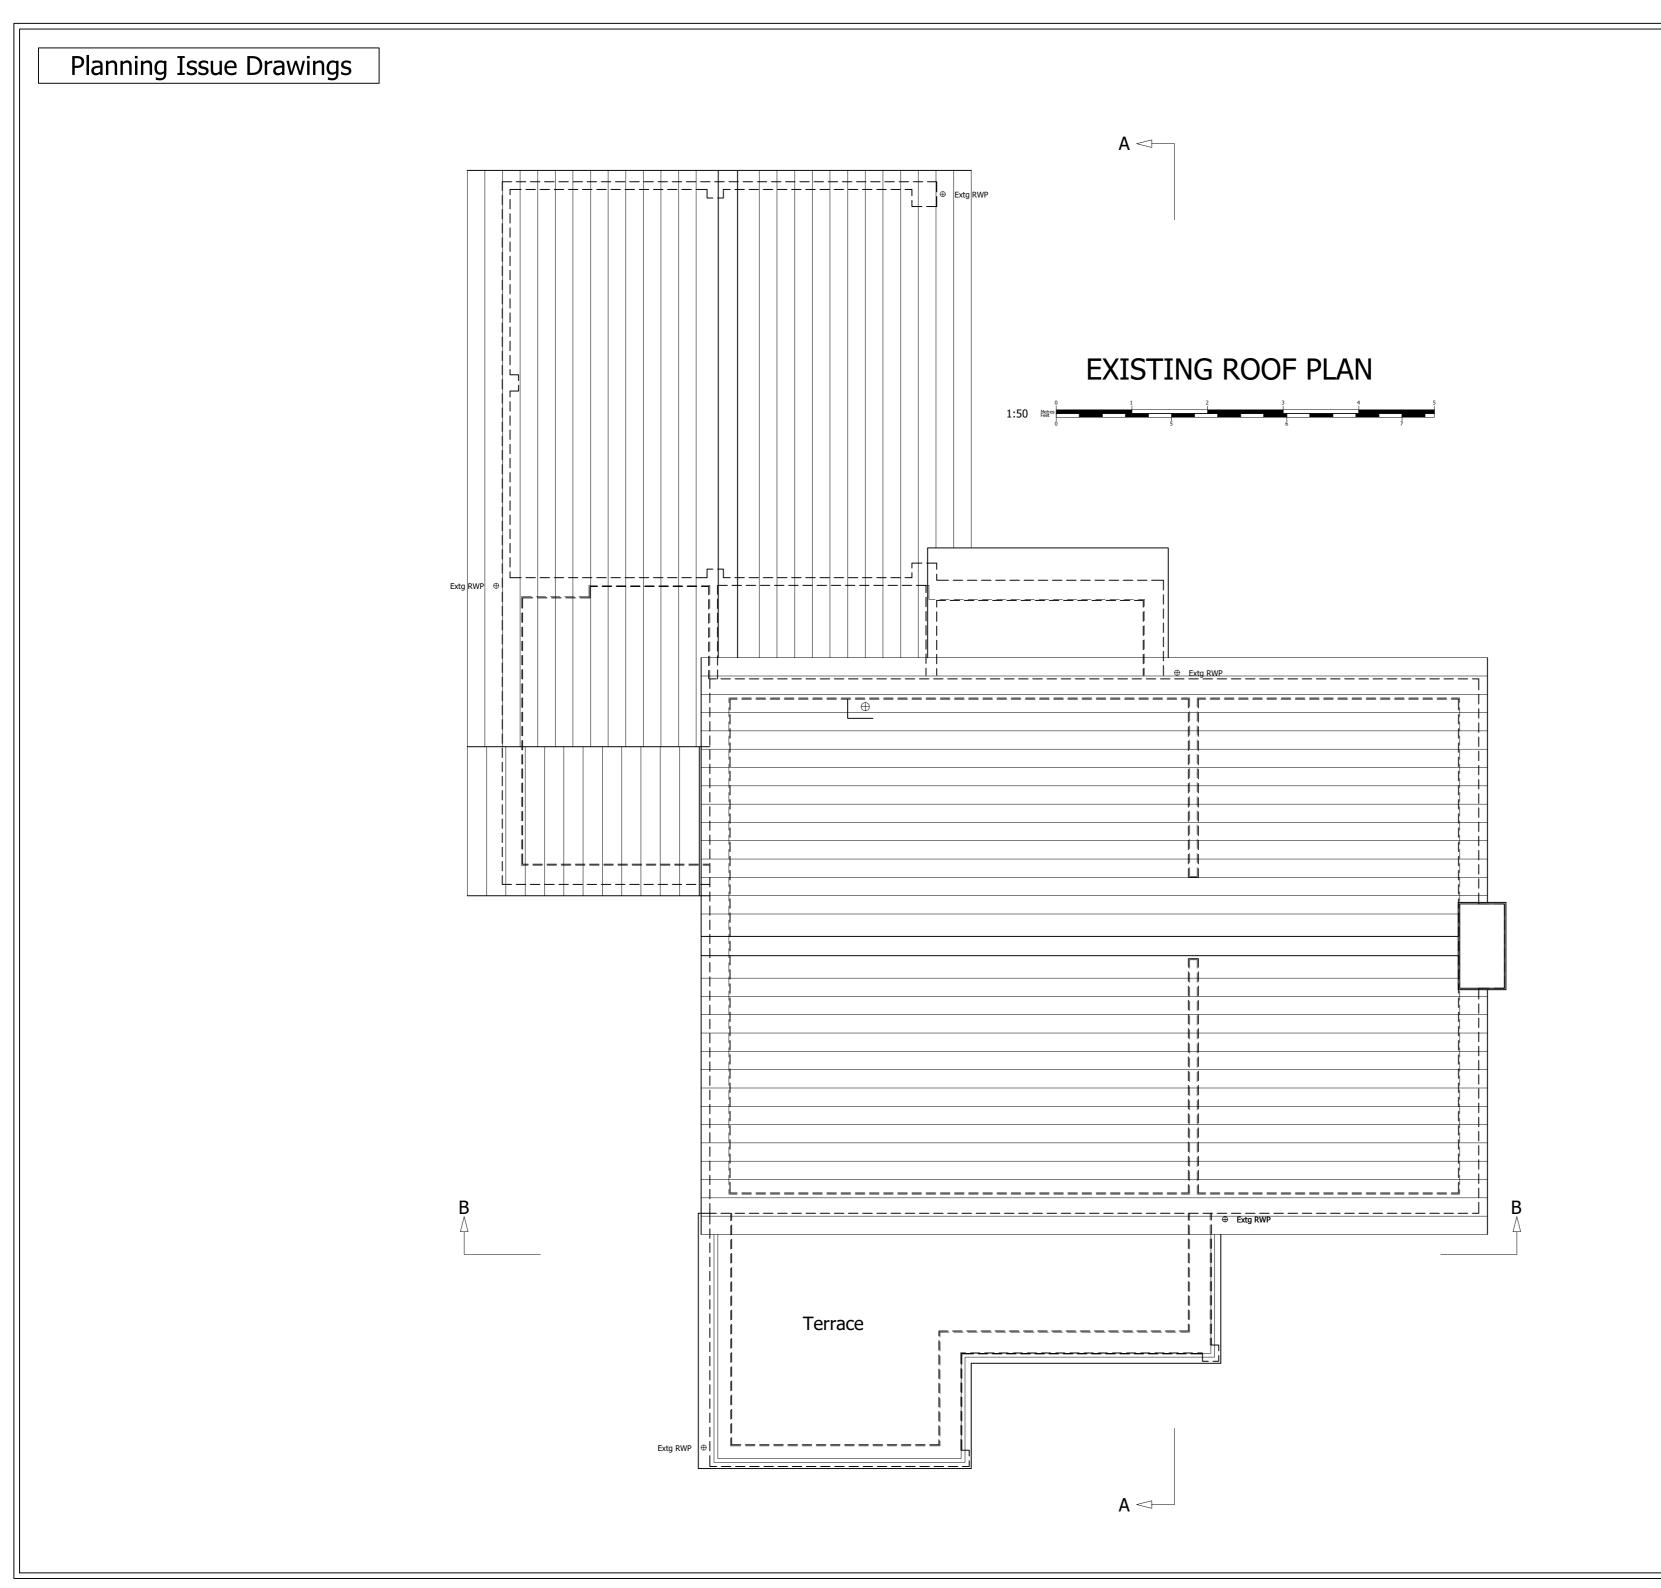

Basingstoke & Deane

**Project Description:** 

Side and Rear Extensions

**Drawing Title:** 

Existing Roof Plan

**Drawing Number:** Revi

Drawing 5

Date issued: Drawn by:

00/00/0000

Planning Issue Drawings  $A \triangleleft -$ PROPOSED ROOF PLAN Flat Roof Skylight 1000x1500mm Flat Roof Terrace  $A \lhd -$ 

© Copyright All About Lofts Ltd.

This drawing is the property of All About Lofts Ltd and as such is the subject of Intellectual Property Rights including copyright and design rights. You must not reproduce, copy, loan or submit this drawing to any other party without the written consent of All About Lofts Ltd.