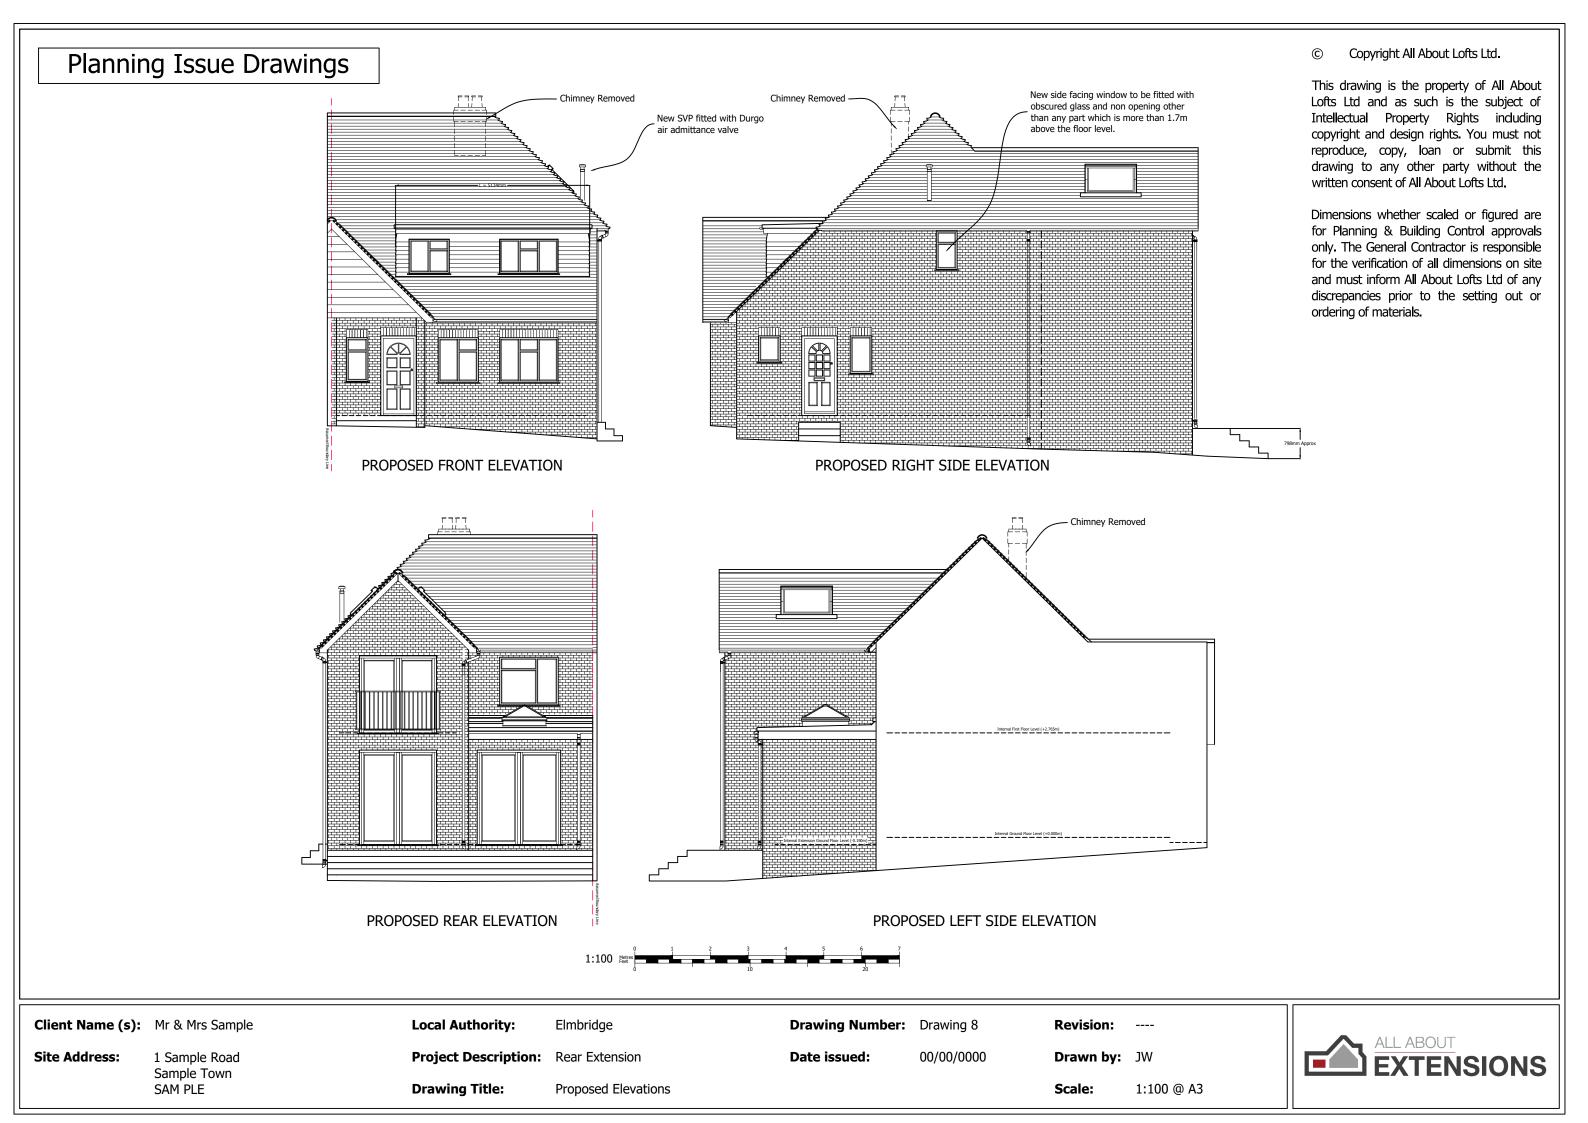

# Planning Issue Drawings **EXISTING RIGHT SIDE ELEVATION EXISTING FRONT ELEVATION EXISTING REAR ELEVATION** EXISTING LEFT SIDE ELEVATION Client Name (s): Mr & Mrs Sample Revision: ----

Copyright All About Lofts Ltd.

**Local Authority:** Elmbridge **Drawing Number:** Drawing 7

**Site Address:** 

1 Sample Road **Project Description:** Rear Extension Date issued: 00/00/0000 Drawn by: JW

Sample Town **Existing Elevations** 1:100 @ A3 SAM PLE **Drawing Title:** Scale: