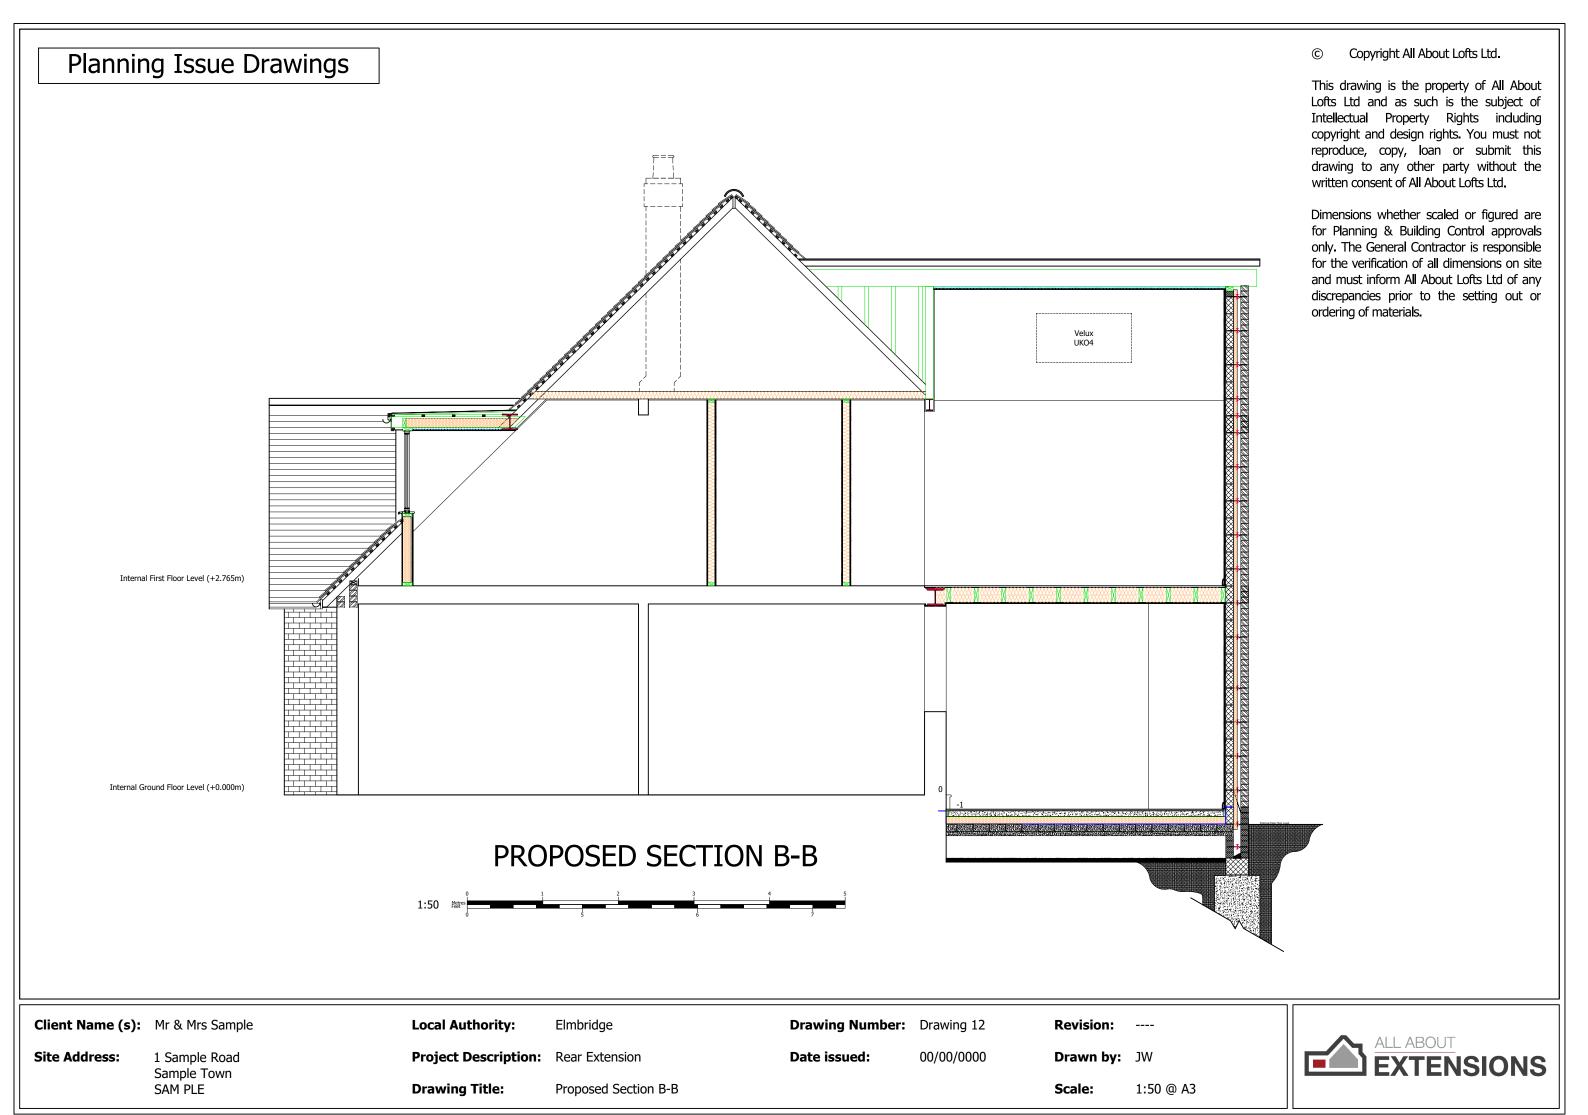

# Internal First Floor Level (+2.765m) Internal Ground Floor Level (+0.000m) PROPOSED SECTION A-A

Planning Issue Drawings

Client Name (s): Mr & Mrs Sample **Local Authority:** Elmbridge **Drawing Number:** Drawing 10 Revision: ----

**Site Address:** 1 Sample Road **Project Description:** Rear Extension Date issued: 00/00/0000 Drawn by: JW

> Sample Town 1:50 @ A3 SAM PLE Proposed Section A-A **Drawing Title:** Scale: