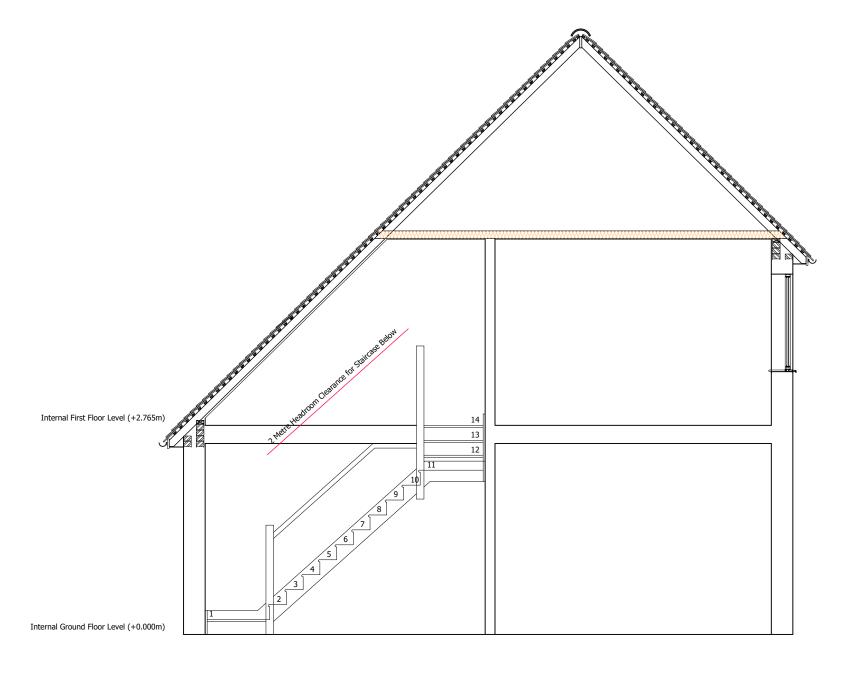

# Internal First Floor Level (+2.765m) Internal Ground Floor Level (+0.000m) PROPOSED SECTION A-A

Planning Issue Drawings