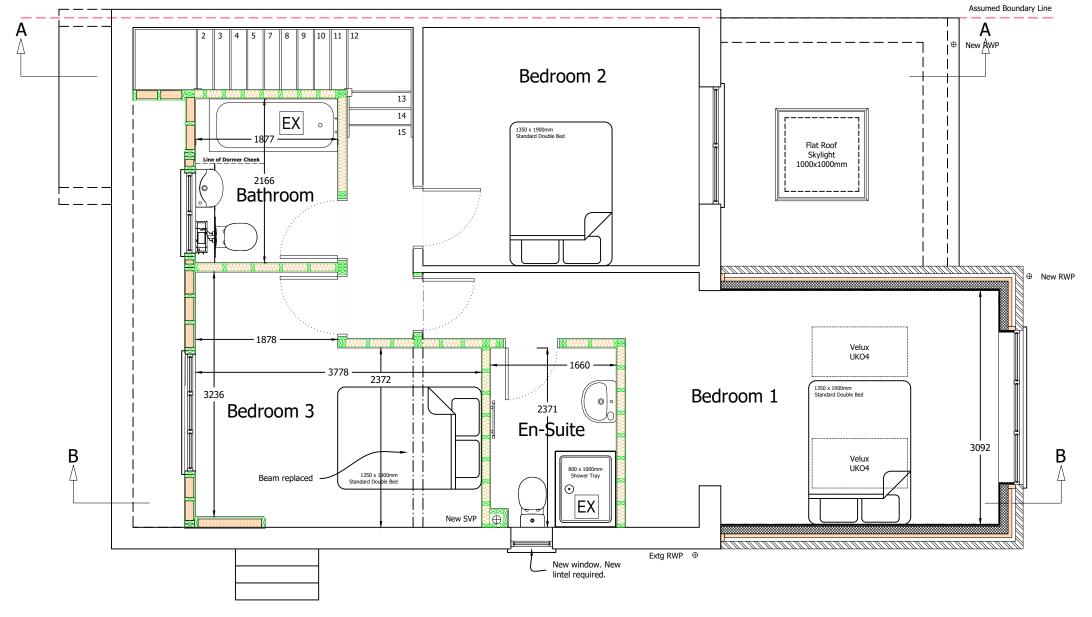

PROPOSED FIRST FLOOR PLAN

1:50 Peters 3 3 4 4 7

Revision: ----

Client Name (s): Mr & Mrs Sample Local Authority: Elmbridge Drawing Number: Drawing 4

Site Address: 1 Sample Road Project Description: Rear Extension Date issued: 00/00/0000 Drawn by: JW Sample Town

SAM PLE Drawing Title: Proposed First Floor Plan Scale: 1:50 @ A3

Copyright All About Lofts Ltd.

This drawing is the property of All About Lofts Ltd and as such is the subject of Intellectual Property Rights including copyright and design rights. You must not reproduce, copy, loan or submit this drawing to any other party without the written consent of All About Lofts Ltd.