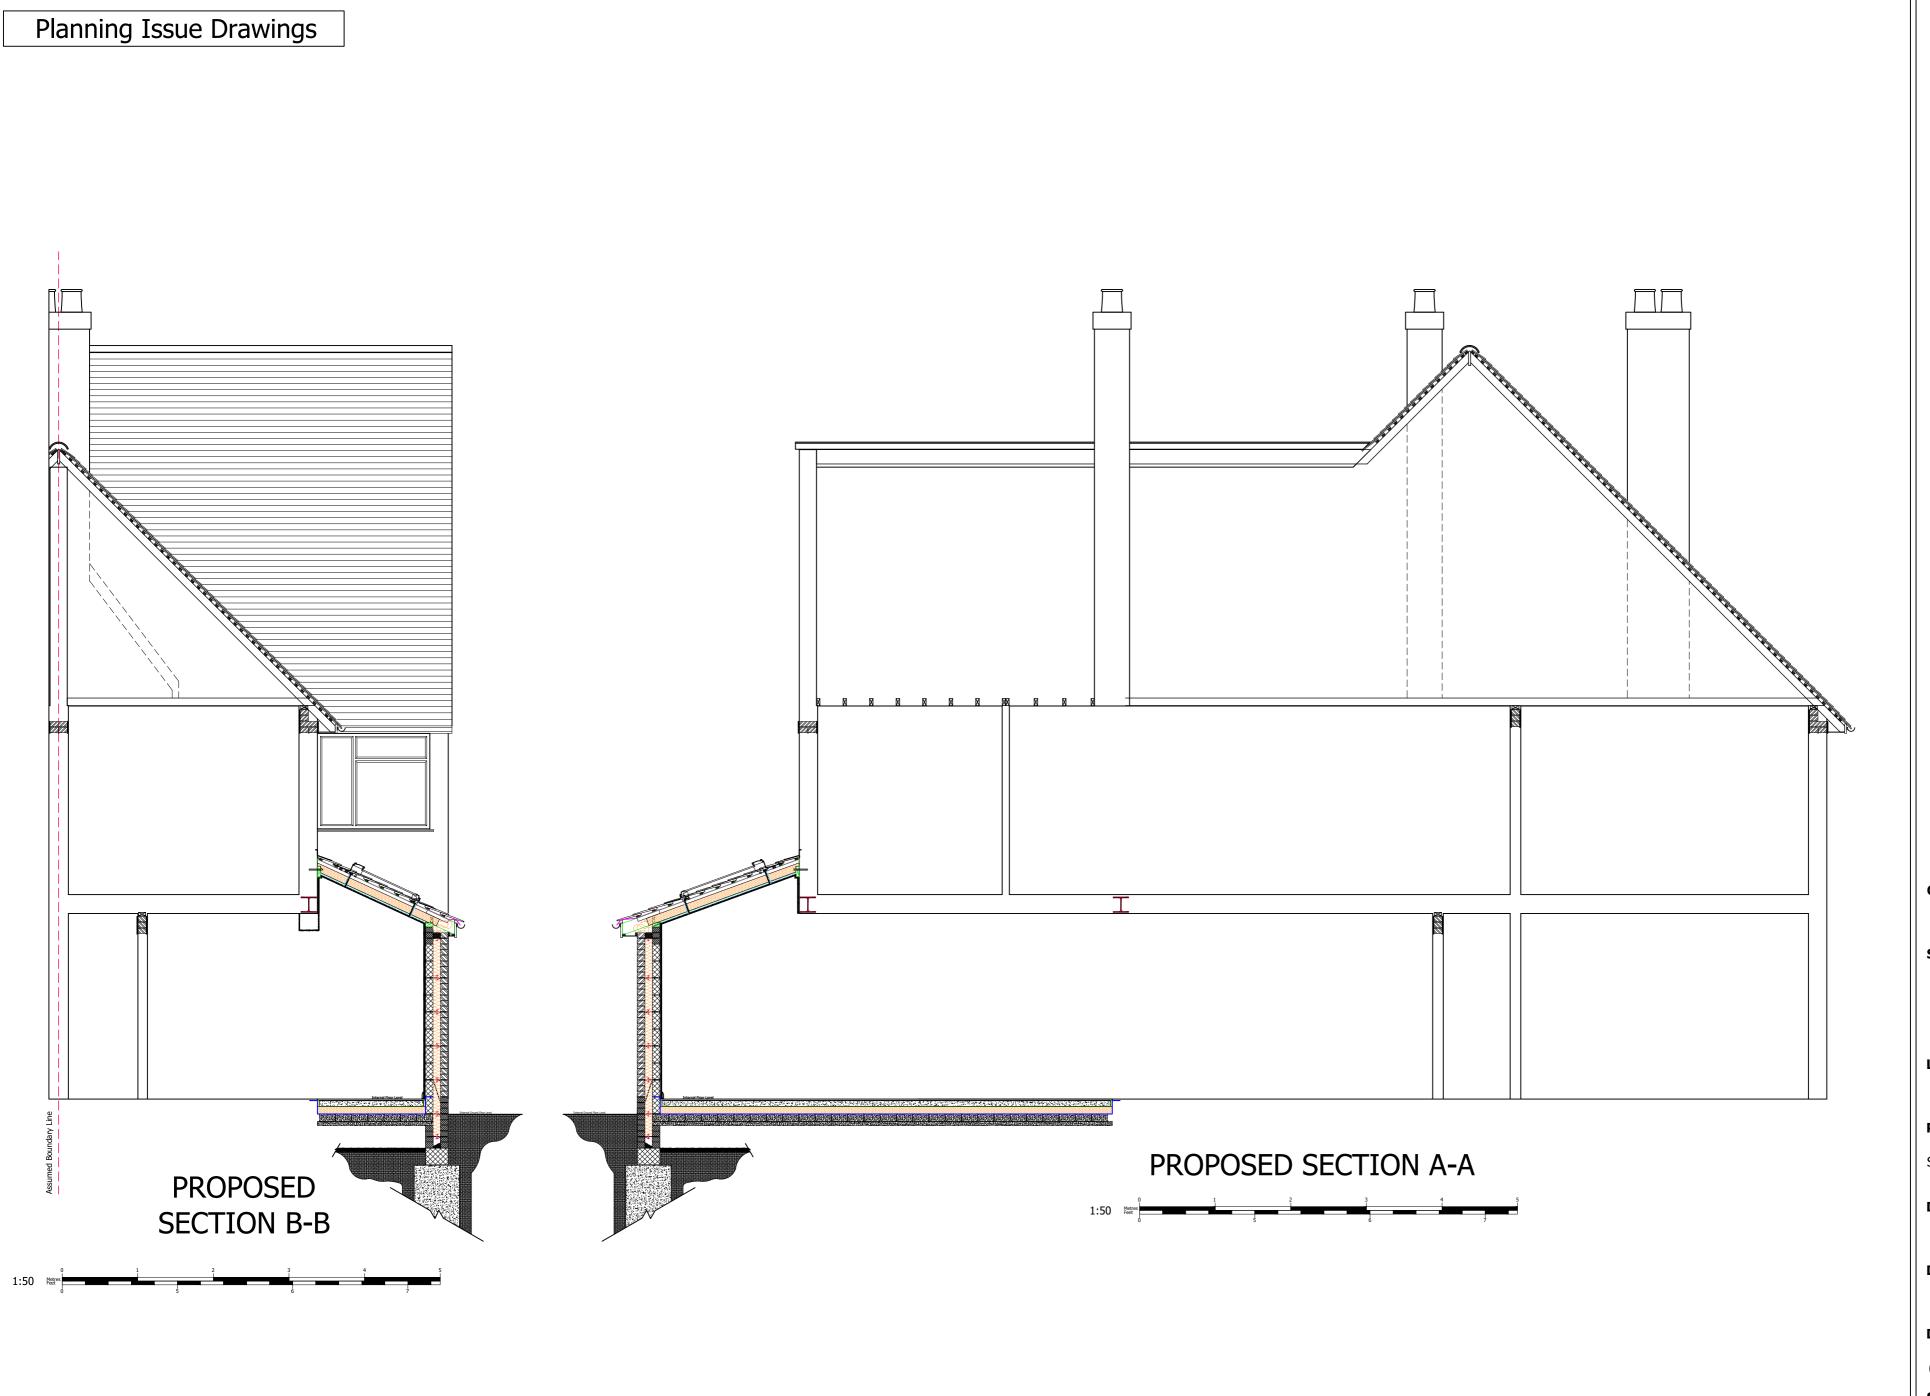

#### © Copyright All About Lofts Ltd.

This drawing is the property of All About Lofts Ltd and as such is the subject of Intellectual Property Rights including copyright and design rights. You must not reproduce, copy, loan or submit this drawing to any other party without the written consent of All About Lofts Ltd.

Dimensions whether scaled or figured are for Planning & Building Control approvals only. The General Contractor is responsible for the verification of all dimensions on site and must inform All About Lofts Ltd of any discrepancies prior to the setting out or ordering of materials.

IT IS THE HOME OWNERS
RESPONSIBILITY TO OBTAIN PARTY
WALL, LINE OF JUNCTION OR NOTICE
OF ADJACENT EXCAVATION
AGREEMENTS.

#### Client Name (s):

Mr & Mrs Sample

#### Site Address:

1 Sample Road Sample Town SAM PLE

#### **Local Authority:**

Elmbridge Borough Council

#### **Project Description:**

Single Storey Rear Wrap Around Extension

#### **Drawing Title:**

Proposed Sections

Drawing Number: Revision:

Drawing 7

Date issued:

00/00/0000

**Scale:** 1:50 @ A2

Drawn by: