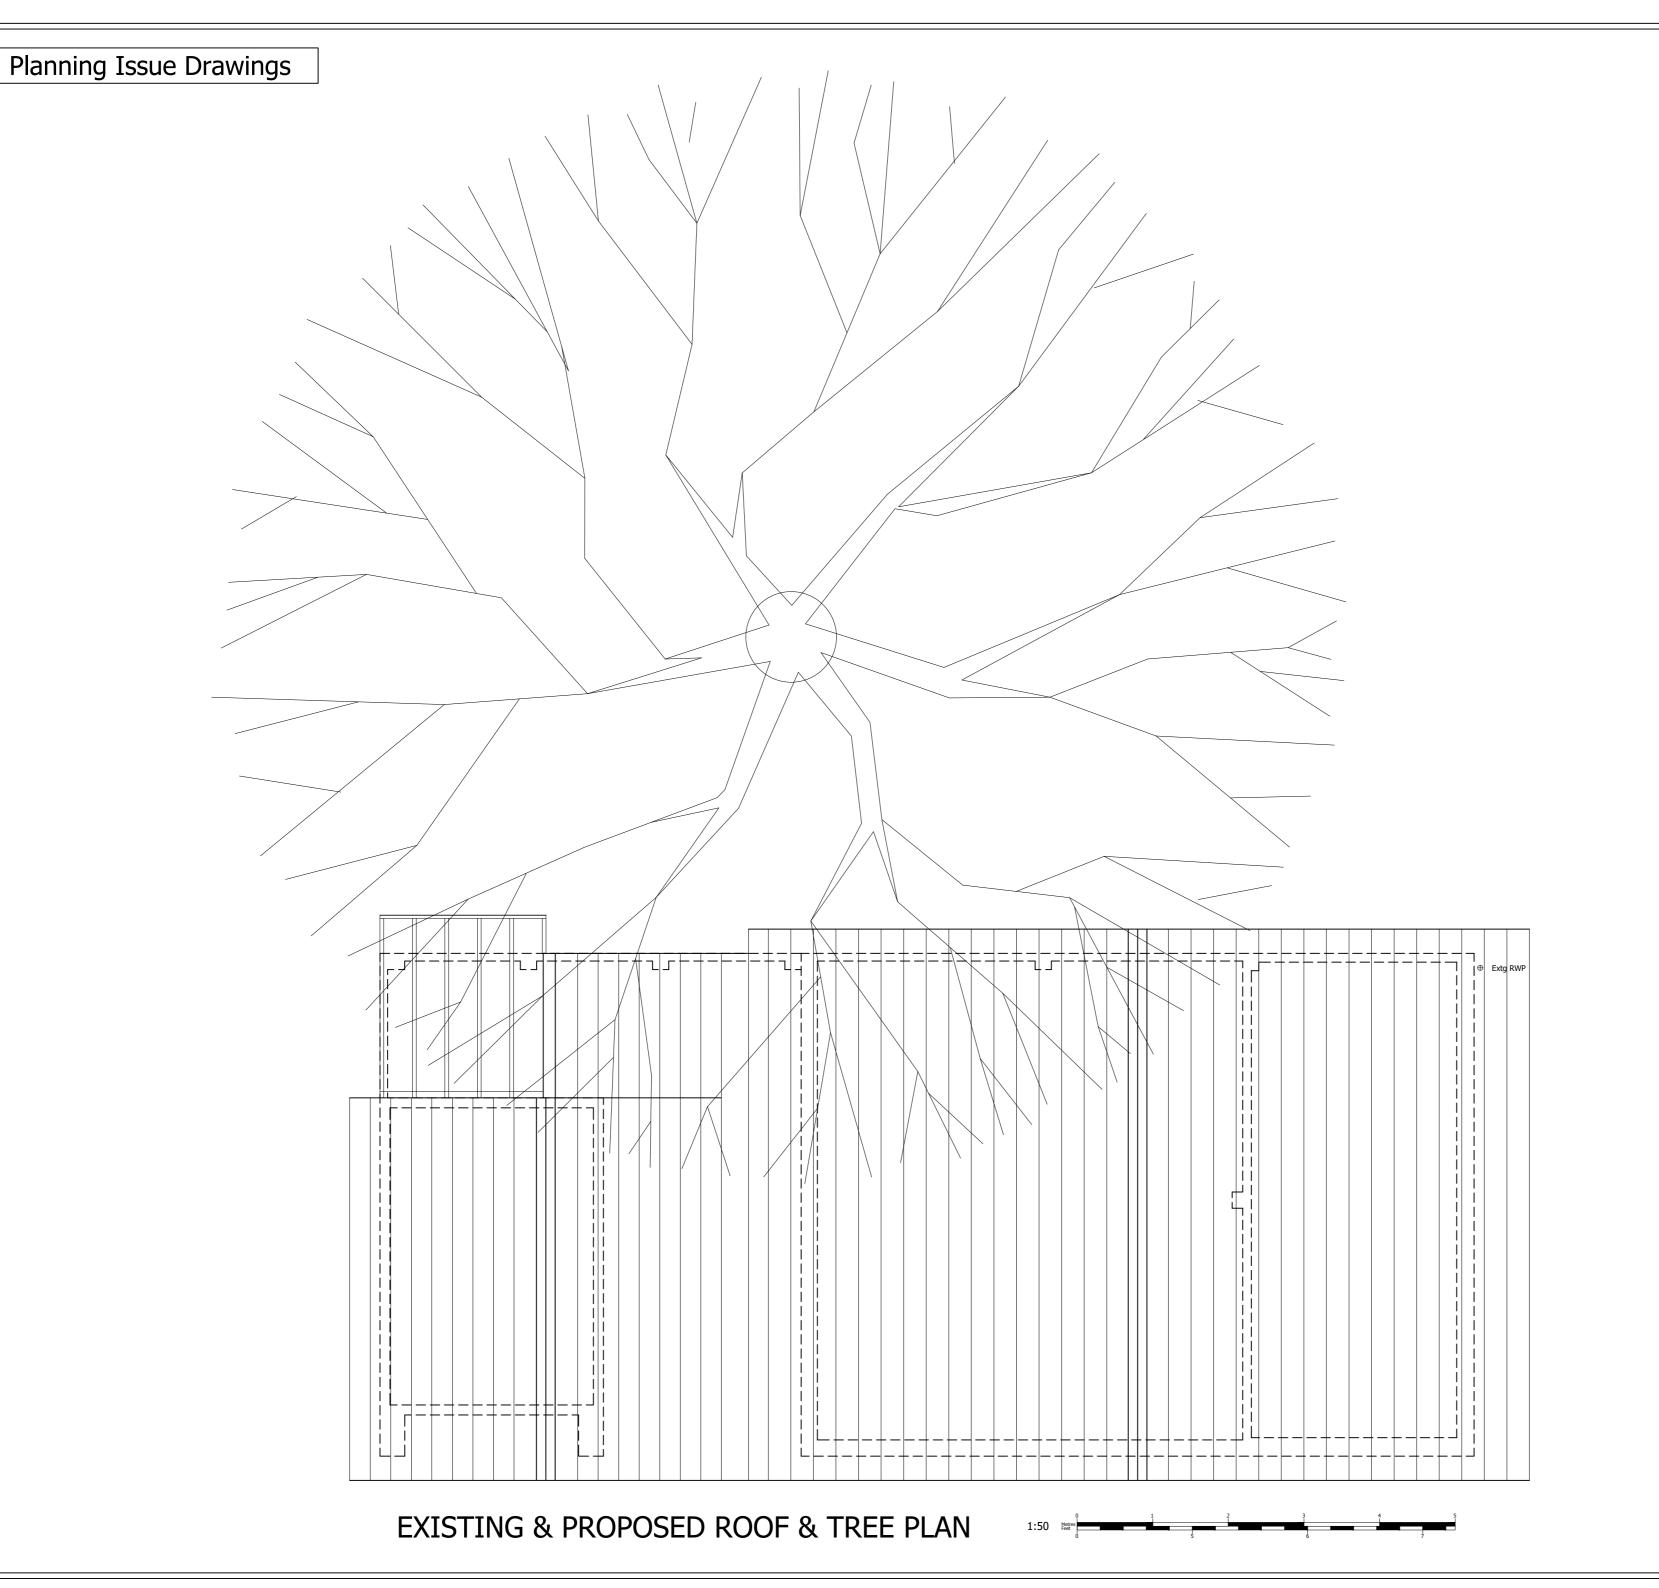

Reigate & Banstead

**Project Description:** 

**Drawing Title:** 

Existing & Proposed Roof and Tree Plan

**Drawing Number:** 

Drawing 2

Date issued:

Drawn by: