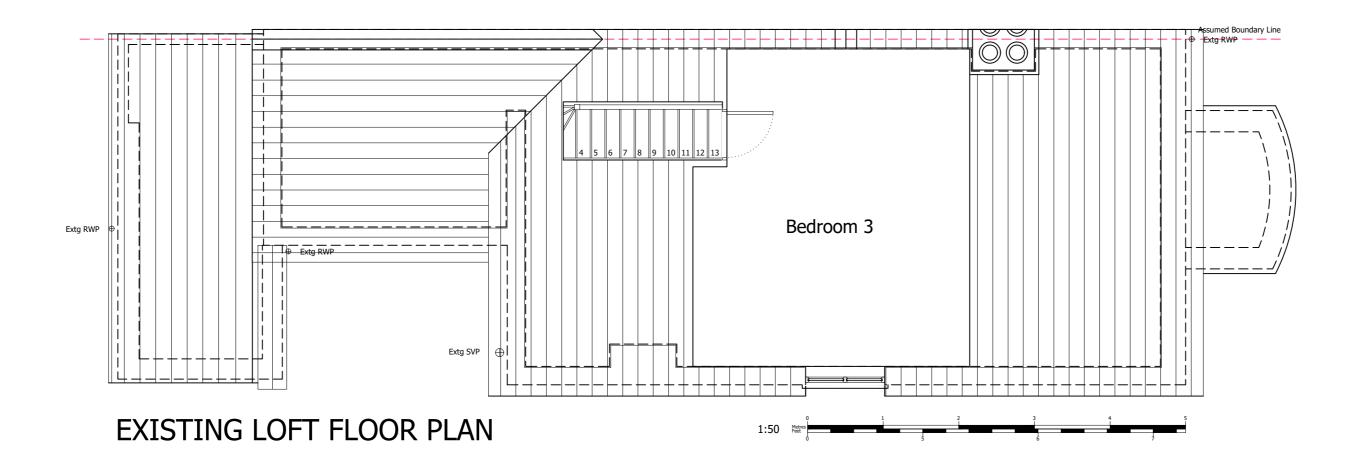

Reigate & Banstead

**Project Description:** 

Rear Wrap Around Extension

**Drawing Title:** 

Proposed Loft Floor Plans

Drawing Number: Revision

Drawing 3

nawing 5

**Date issued:** 00/00/0000

JW

Drawn by:

**Scale:** 1:50 @ A2

© Copyright.

This drawing is the property of All About Lofts Ltd and is the subject of Intellectual Property Rights including copyright and design rights. You must not reproduce, copy, loan or submit this drawing to any other party without the written consent of the All About Lofts Ltd.