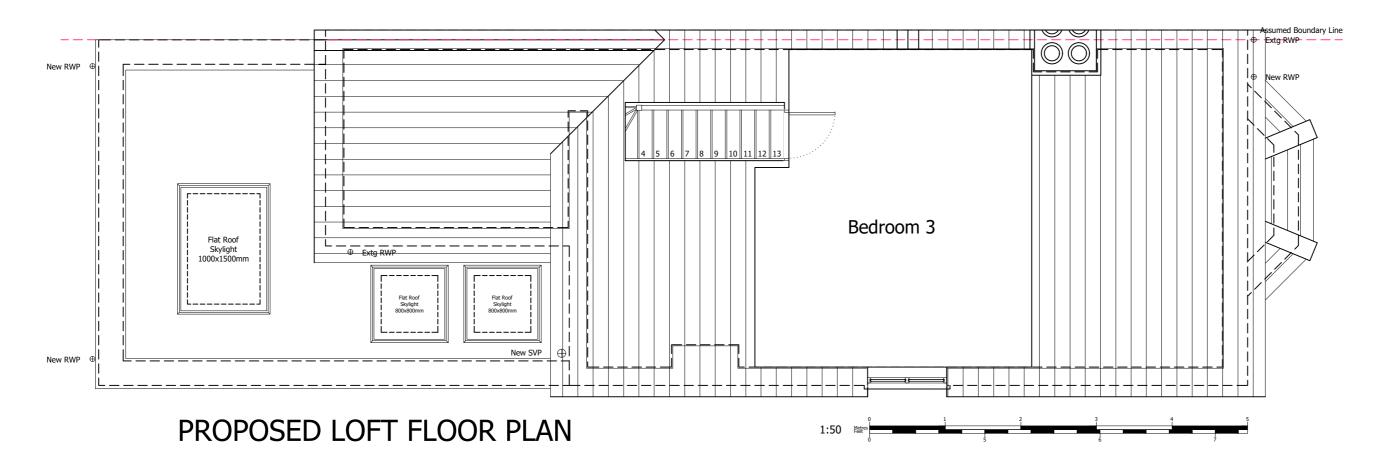

Reigate & Banstead

**Project Description:** 

Rear Wrap Around Extension

**Drawing Title:** 

Proposed Loft Floor Plans

Drawing Number: Revision

Drawing 3

nawing 5

**Date issued:** 00/00/0000

JW

Drawn by:

**Scale:** 1:50 @ A2

© Copyright.

This drawing is the property of All About Lofts Ltd and is the subject of Intellectual Property Rights including copyright and design rights. You must not reproduce, copy, loan or submit this drawing to any other party without the written consent of the All About Lofts Ltd.