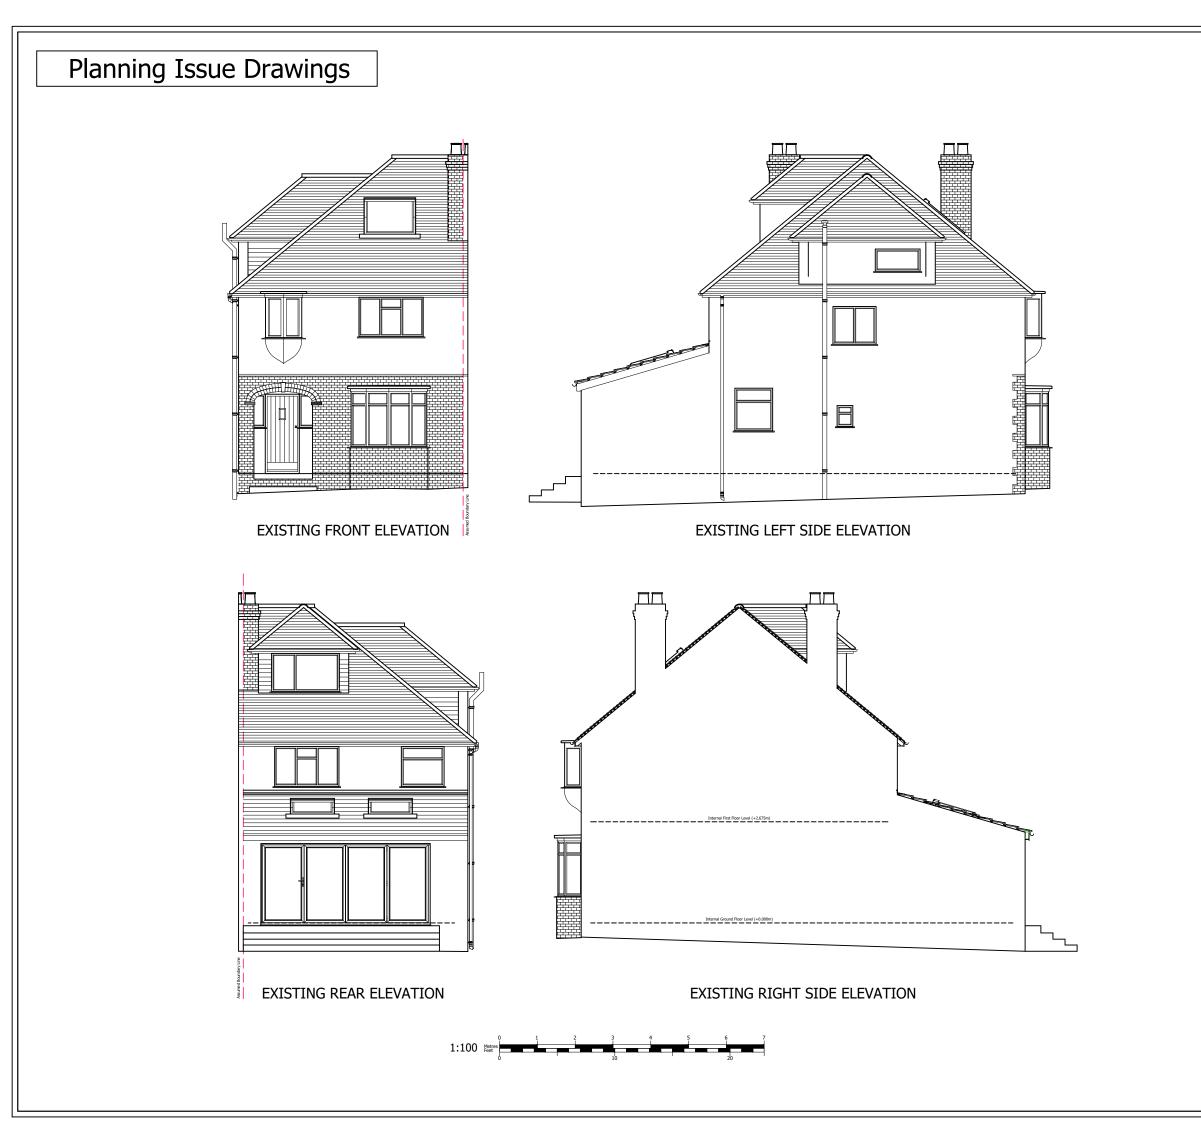

Elmbridge

**Project Description:** 

Loft Conversion

Drawing Title:

Existing Elevations

Drawing Number: Revision:

Drawing 5

----