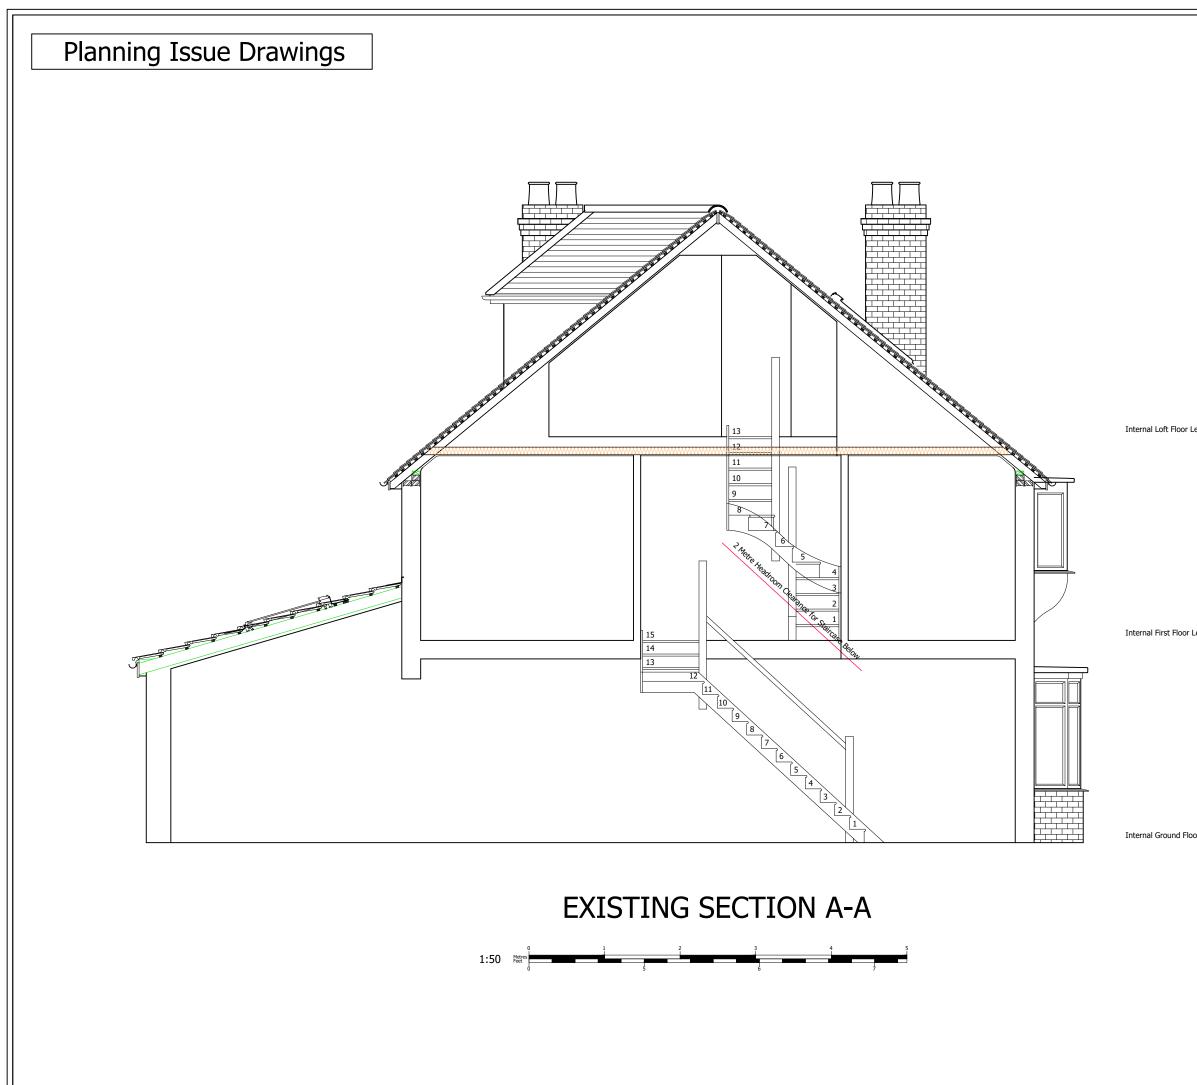

----

**Revision:** 

Date issued:

Drawn by:

00/00/0000

JW

Scale: 1:100 @ A3

|                           | © Copyright All About Lofts Ltd.                                                                                                                                                                |                                                                                      |  |
|---------------------------|-------------------------------------------------------------------------------------------------------------------------------------------------------------------------------------------------|--------------------------------------------------------------------------------------|--|
|                           | This drawing is the pro<br>Lofts Ltd and is the sub<br>Property Rights includir<br>design rights. You must n<br>loan or submit this draw<br>party without the writte<br>About Lofts Ltd.        | ject of Intellectual<br>ng copyright and<br>ot reproduce, copy,<br>ving to any other |  |
|                           | Dimensions whether scale<br>Planning & Building Cont<br>The General Contractor is<br>verification of all dimen<br>must inform All About<br>discrepancies prior to the<br>ordering of materials. | rol approvals only.<br>responsible for the<br>sions on site and<br>Lofts Ltd of any  |  |
|                           | IT IS THE HOME OWNERS<br>RESPONSIBILITY TO OBTAIN PARTY<br>WALL, LINE OF JUNCTION OR NOTICE<br>OF ADJACENT EXCAVATION<br>AGREEMENTS.                                                            |                                                                                      |  |
| evel (+5.368m)            | Client Name (s):                                                                                                                                                                                |                                                                                      |  |
|                           | Mr & Mrs Sample                                                                                                                                                                                 |                                                                                      |  |
|                           | Site Address:                                                                                                                                                                                   |                                                                                      |  |
|                           | 1 Sample<br>Sample 7<br>000 00                                                                                                                                                                  | Town                                                                                 |  |
| .evel (+2.675m)           | Local Authority:                                                                                                                                                                                |                                                                                      |  |
| .evei (72.0/3111 <i>)</i> | Elmbridge                                                                                                                                                                                       |                                                                                      |  |
|                           | Project Description:<br>Loft Conversion                                                                                                                                                         |                                                                                      |  |
|                           |                                                                                                                                                                                                 |                                                                                      |  |
|                           | Drawing Title:                                                                                                                                                                                  |                                                                                      |  |
|                           | Existing Section A-A                                                                                                                                                                            |                                                                                      |  |
| or Level (+0.000m)        | Drawing Number:                                                                                                                                                                                 | Revision:                                                                            |  |
|                           | Drawing 7                                                                                                                                                                                       |                                                                                      |  |
|                           | Date issued:                                                                                                                                                                                    | Drawn by:                                                                            |  |
|                           | 00/00/0000                                                                                                                                                                                      | WC                                                                                   |  |
|                           | Scale: 1:50 @ A3                                                                                                                                                                                |                                                                                      |  |
|                           |                                                                                                                                                                                                 | LL AROUT                                                                             |  |
|                           |                                                                                                                                                                                                 | OFTS                                                                                 |  |
|                           |                                                                                                                                                                                                 |                                                                                      |  |