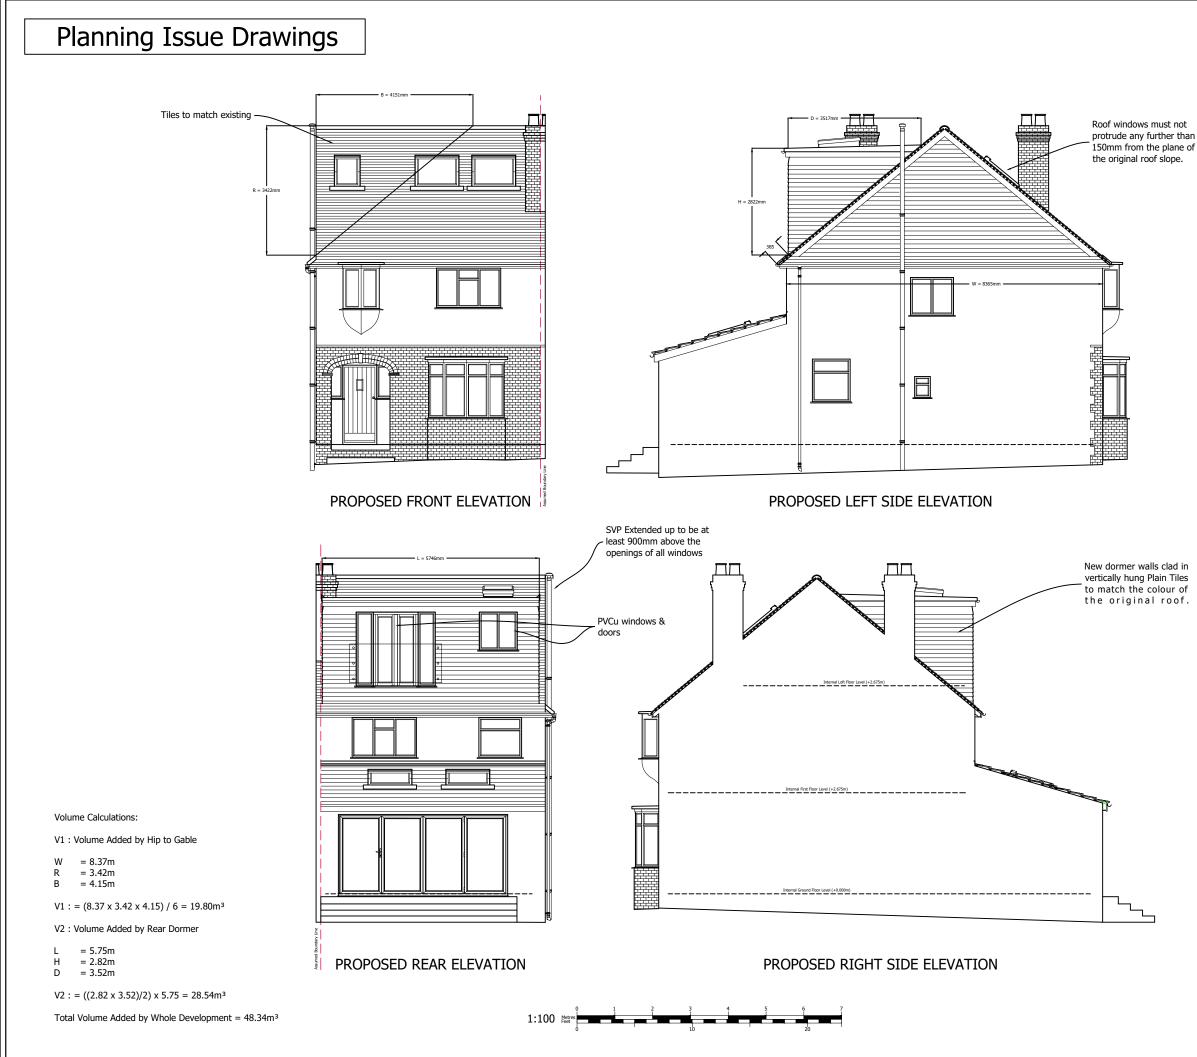

Local Authority:

Elmbridge

**Project Description:** 

Loft Conversion

Drawing Title:

**Proposed Elevations** 

**Drawing Number:** 

Drawing 6