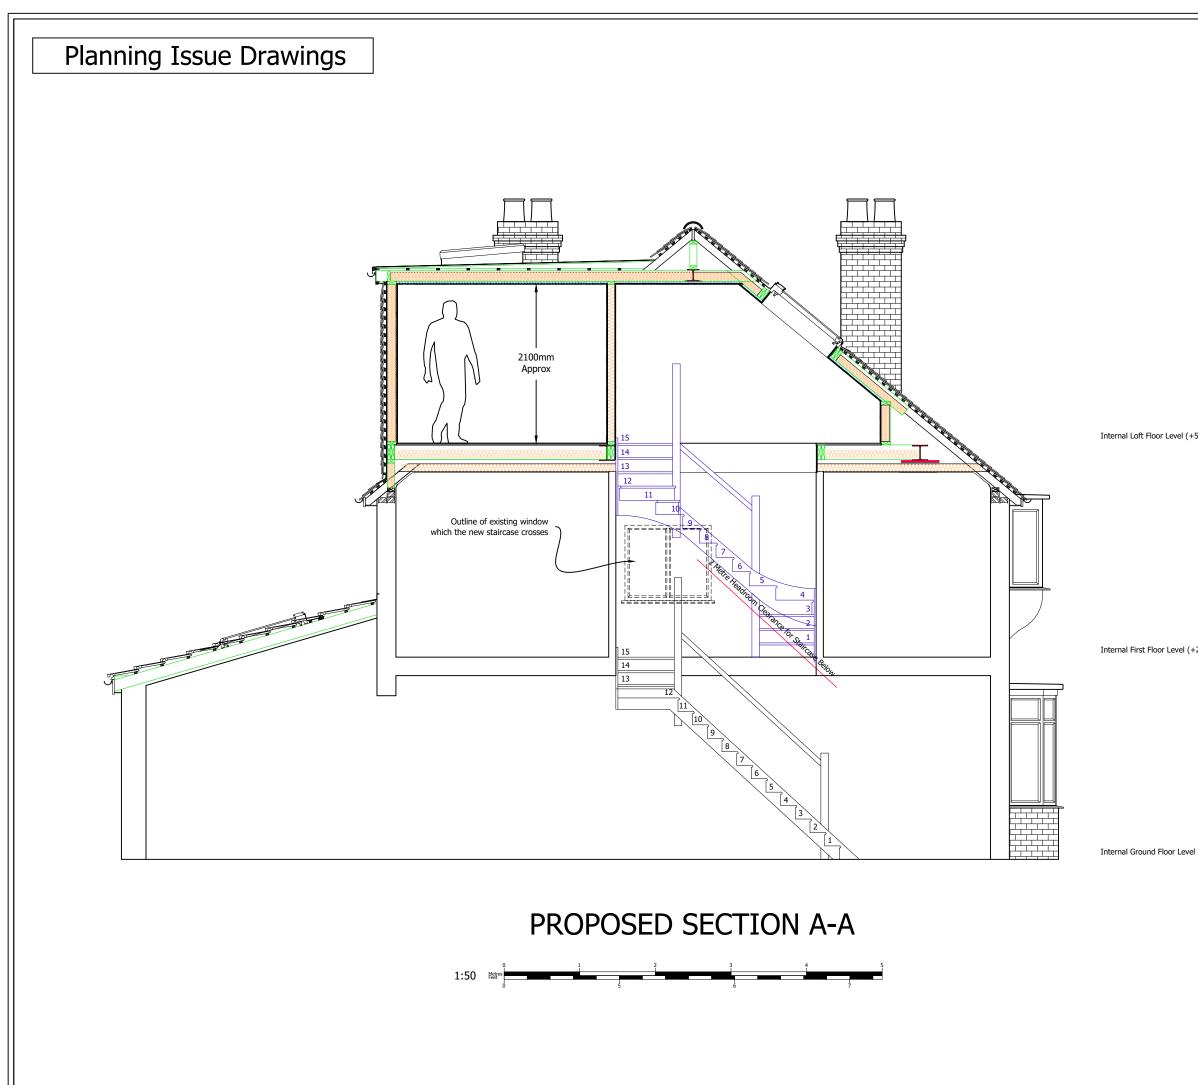

|           |                                                                                                                                                                                                                                                     | lofteltd                                                                            |  |
|-----------|-----------------------------------------------------------------------------------------------------------------------------------------------------------------------------------------------------------------------------------------------------|-------------------------------------------------------------------------------------|--|
|           | © Copyright All About Lofts Ltd.<br>This drawing is the property of All About                                                                                                                                                                       |                                                                                     |  |
|           | Lofts Ltd and is the subject of Intellectual<br>Property Rights including copyright and<br>design rights. You must not reproduce, copy,<br>loan or submit this drawing to any other<br>party without the written consent of All<br>About Lofts Ltd. |                                                                                     |  |
|           | Dimensions whether scale<br>Planning & Building Cont<br>The General Contractor is<br>verification of all dimens<br>must inform All About<br>discrepancies prior to th<br>ordering of materials.                                                     | rol approvals only.<br>responsible for the<br>sions on site and<br>Lofts Ltd of any |  |
|           | IT IS THE HOME OWNERS<br>RESPONSIBILITY TO OBTAIN PARTY<br>WALL, LINE OF JUNCTION OR NOTICE<br>OF ADJACENT EXCAVATION<br>AGREEMENTS.                                                                                                                |                                                                                     |  |
| 5.503m)   | Client Name (s):                                                                                                                                                                                                                                    |                                                                                     |  |
|           | Mr & Mrs Sample                                                                                                                                                                                                                                     |                                                                                     |  |
|           | Site Address:                                                                                                                                                                                                                                       |                                                                                     |  |
|           | 1 Sample Road<br>Sample Town<br>000 000                                                                                                                                                                                                             |                                                                                     |  |
|           | Local Authority:                                                                                                                                                                                                                                    |                                                                                     |  |
| 2.675m)   | Elmbridge                                                                                                                                                                                                                                           |                                                                                     |  |
|           | Project Description:                                                                                                                                                                                                                                |                                                                                     |  |
|           | Loft Conversion                                                                                                                                                                                                                                     |                                                                                     |  |
|           | Drawing Title:                                                                                                                                                                                                                                      |                                                                                     |  |
|           | Proposed Section A-A                                                                                                                                                                                                                                |                                                                                     |  |
|           | Drawing Number:                                                                                                                                                                                                                                     | Revision:                                                                           |  |
| (+0.000m) | Drawing 8                                                                                                                                                                                                                                           |                                                                                     |  |
|           | Date issued:                                                                                                                                                                                                                                        | Drawn by:                                                                           |  |
|           | 00/00/0000                                                                                                                                                                                                                                          | JW                                                                                  |  |
|           | Scale: 1:50 @ A3                                                                                                                                                                                                                                    |                                                                                     |  |
|           |                                                                                                                                                                                                                                                     | LL ABOUT<br>.OFTS                                                                   |  |