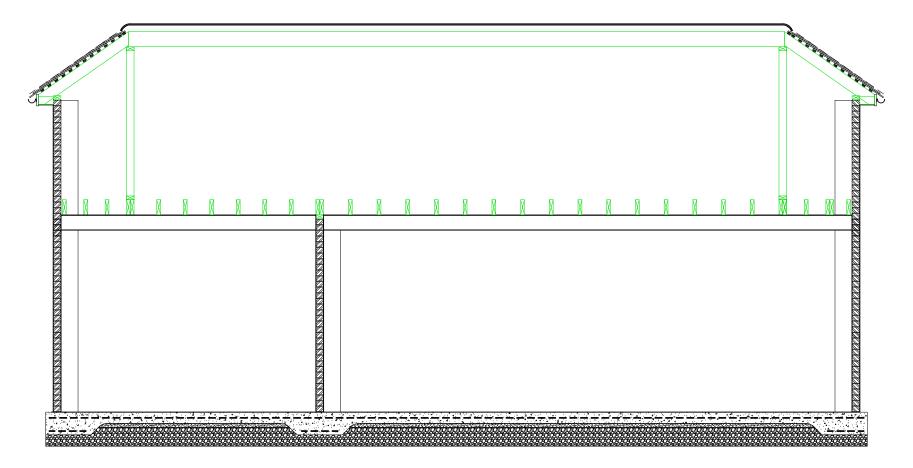

# PROPOSED SECTION B-B

#### **Drawing Title:**

Proposed Section B-B

**Drawing Number:** Revision:

Drawing 6

----

Date issued: Drawn by:

00/00/0000

JW