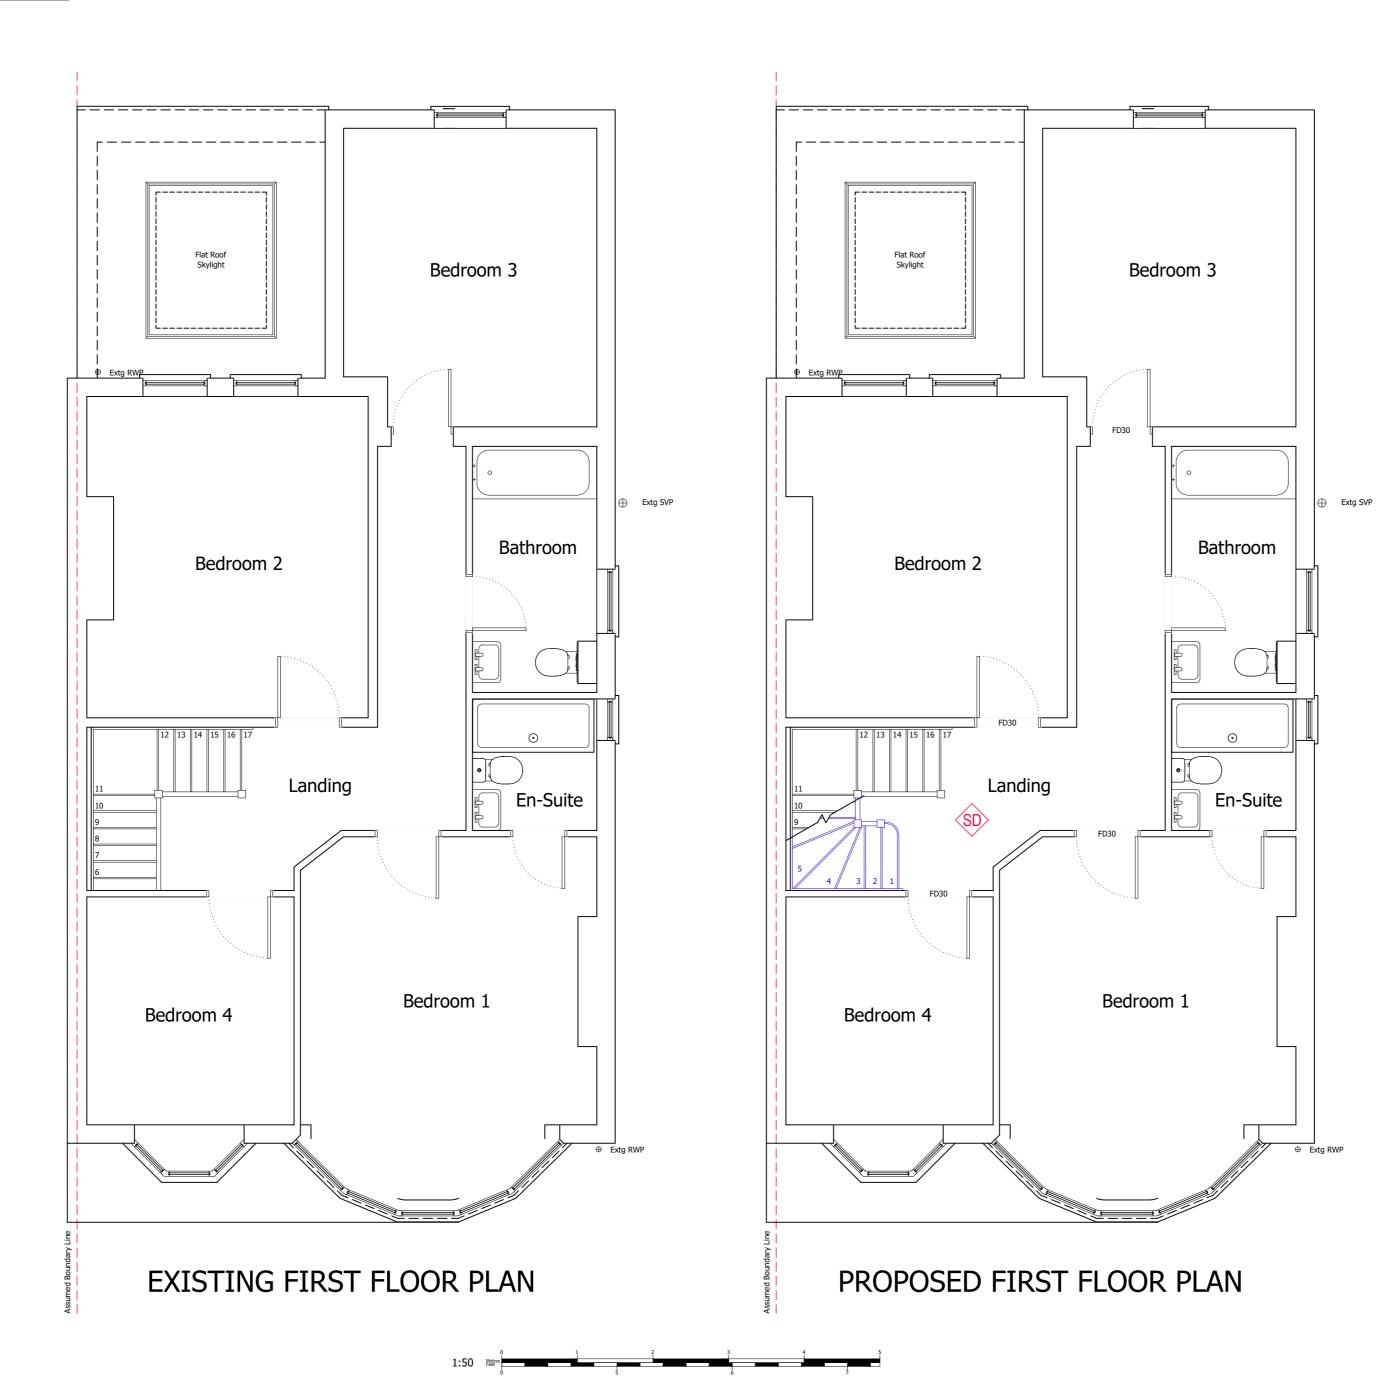

Richmond upon Thames

**Project Description:** 

Loft Conversion

Drawing Title:

Existing & Proposed First Floor Plans

Drawing Number:

Drawing 2

Revision: