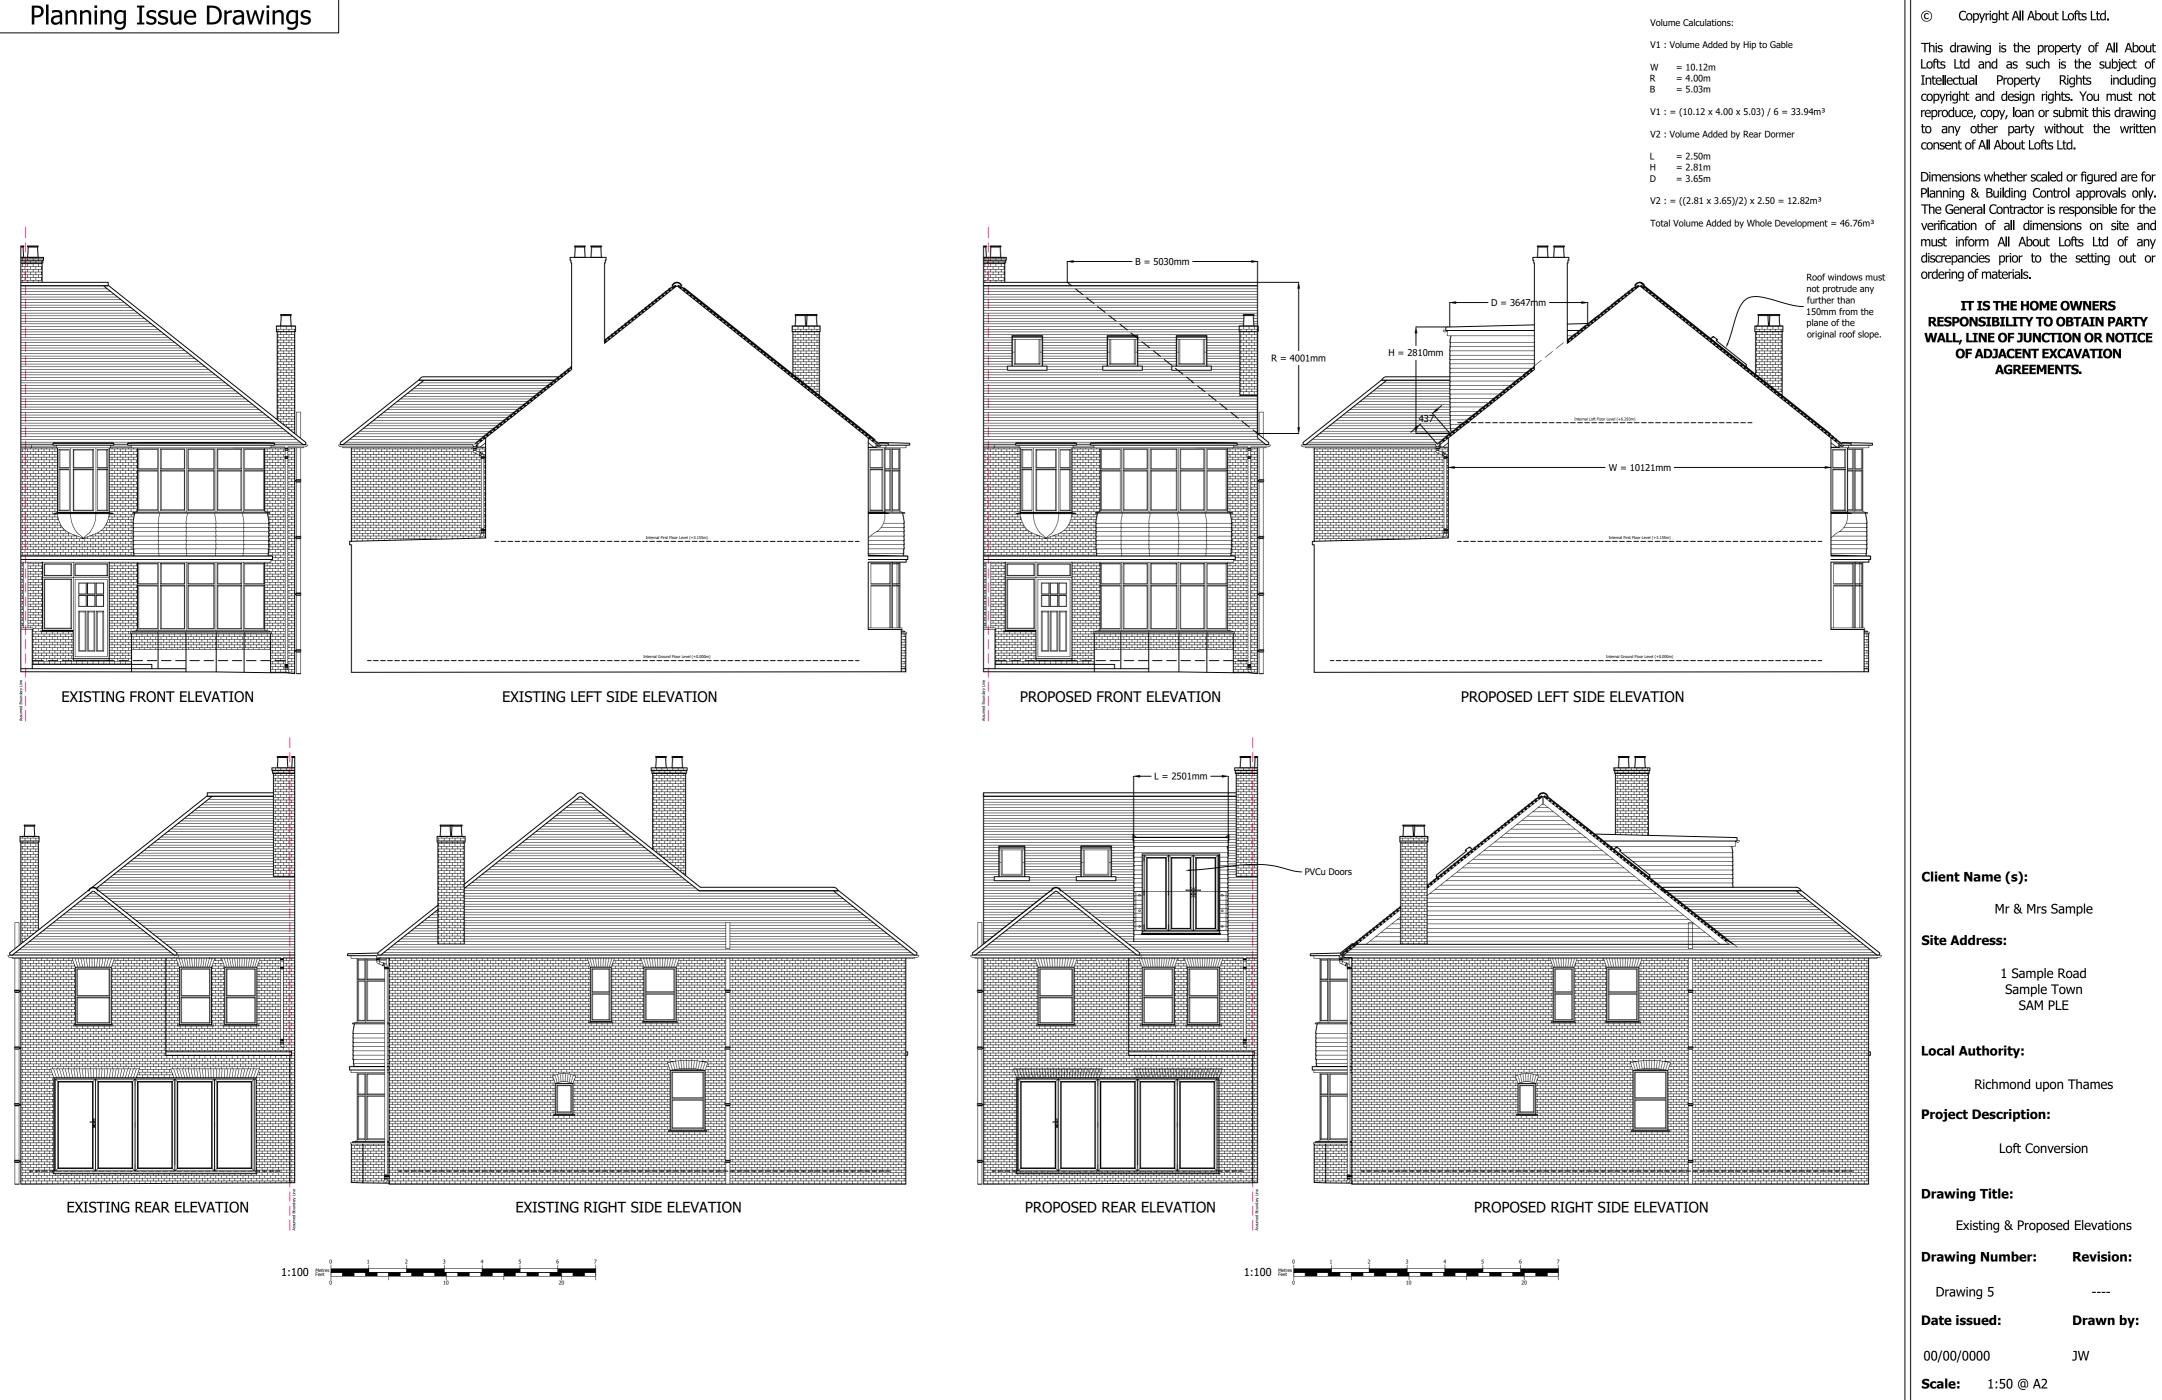

IT IS THE HOME OWNERS RESPONSIBILITY TO OBTAIN PARTY WALL, LINE OF JUNCTION OR NOTICE OF ADJACENT EXCAVATION

Existing & Proposed Elevations