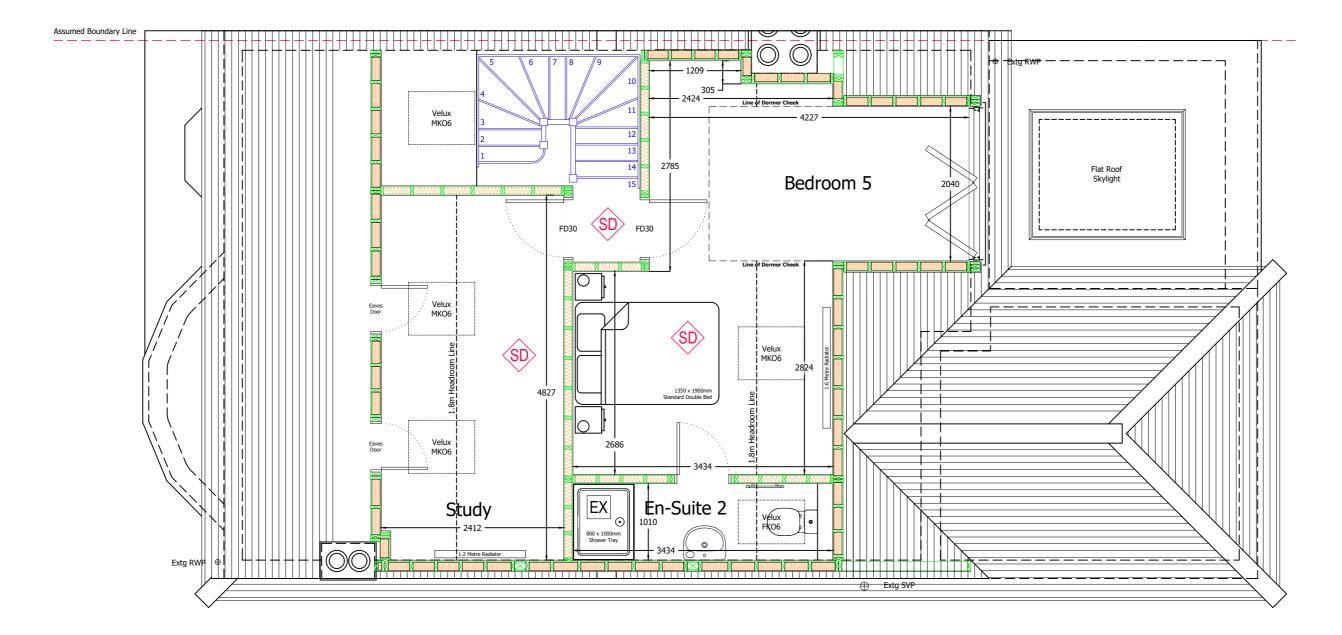

### PROPOSED LOFT FLOOR PLAN

#### **Drawing Title:**

Proposed Loft Floor Plans

**Drawing Number:** Revision:

Drawing 3

Date issued: Drawn by:

00/00/0000