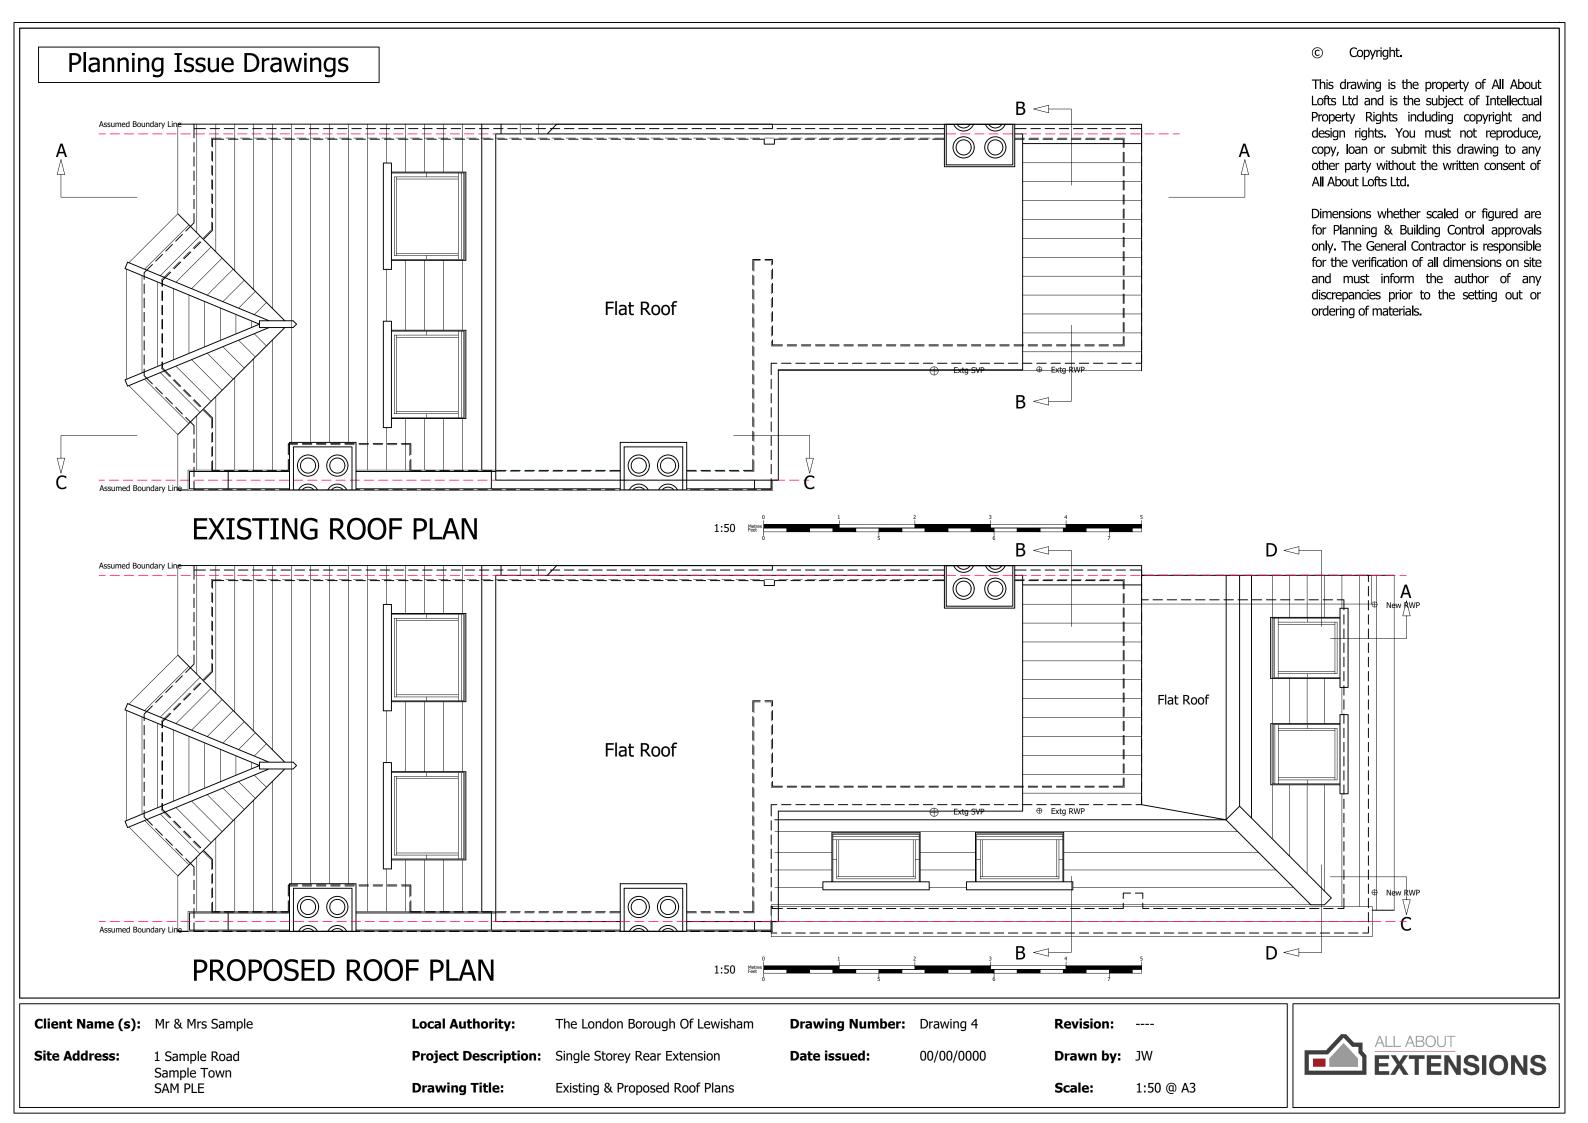

# Planning Issue Drawings Internal Loft Floor Level (+6.025m) Internal First Floor Level (+3.025m) Internal Back Addition First Floor Level (+2.850m) Internal Ground Floor Level (+0.000m) Internal Ground Floor Level (+0.000m) PROPOSED SECTION C-C **PROPOSED SECTION B-B** Client Name (s): Mr & Mrs Sample **Drawing Number:** Drawing 10 Revision: ----

**Site Address:** 

1 Sample Road Sample Town SAM PLE

**Local Authority:** 

**Drawing Title:** 

The London Borough Of Lewisham

Proposed Sections B-B & C-C

**Project Description:** Single Storey Rear Extension