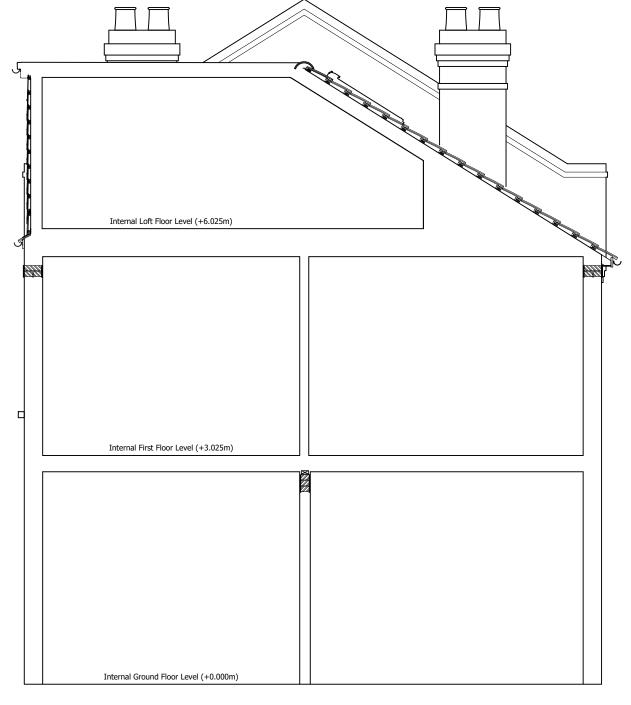

**EXISTING SECTION C-C** 

Client Name (s): Mr & Mrs Sample

**Site Address:** 

1 Sample Road Sample Town SAM PLE

**Local Authority:** 

**Drawing Title:** 

The London Borough Of Lewisham

Existing Section B-B & C-C

**Project Description:** Single Storey Rear Extension

**Drawing Number:** Drawing 9

Date issued:

00/00/0000

Revision: ----

**Drawn by:** JW

1:50 @ A3 Scale: