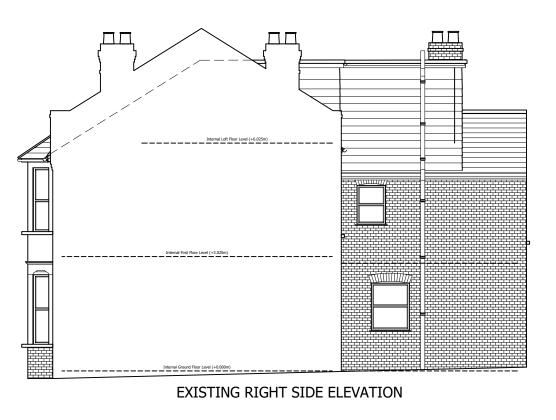

## Planning Issue Drawings

EXISTING LEFT SIDE ELEVATION

Client Name (s): Mr & Mrs Sample

**Site Address:** 1 Sample Road Sample Town

SAM PLE

**Local Authority:** 

**Drawing Title:** 

The London Borough Of Lewisham

**Project Description:** Single Storey Rear Extension

**Existing Elevations** 

**Drawing Number:** Drawing 5

Date issued:

00/00/0000

Revision: ----

Drawn by: JW

Scale: 1:100 @ A3