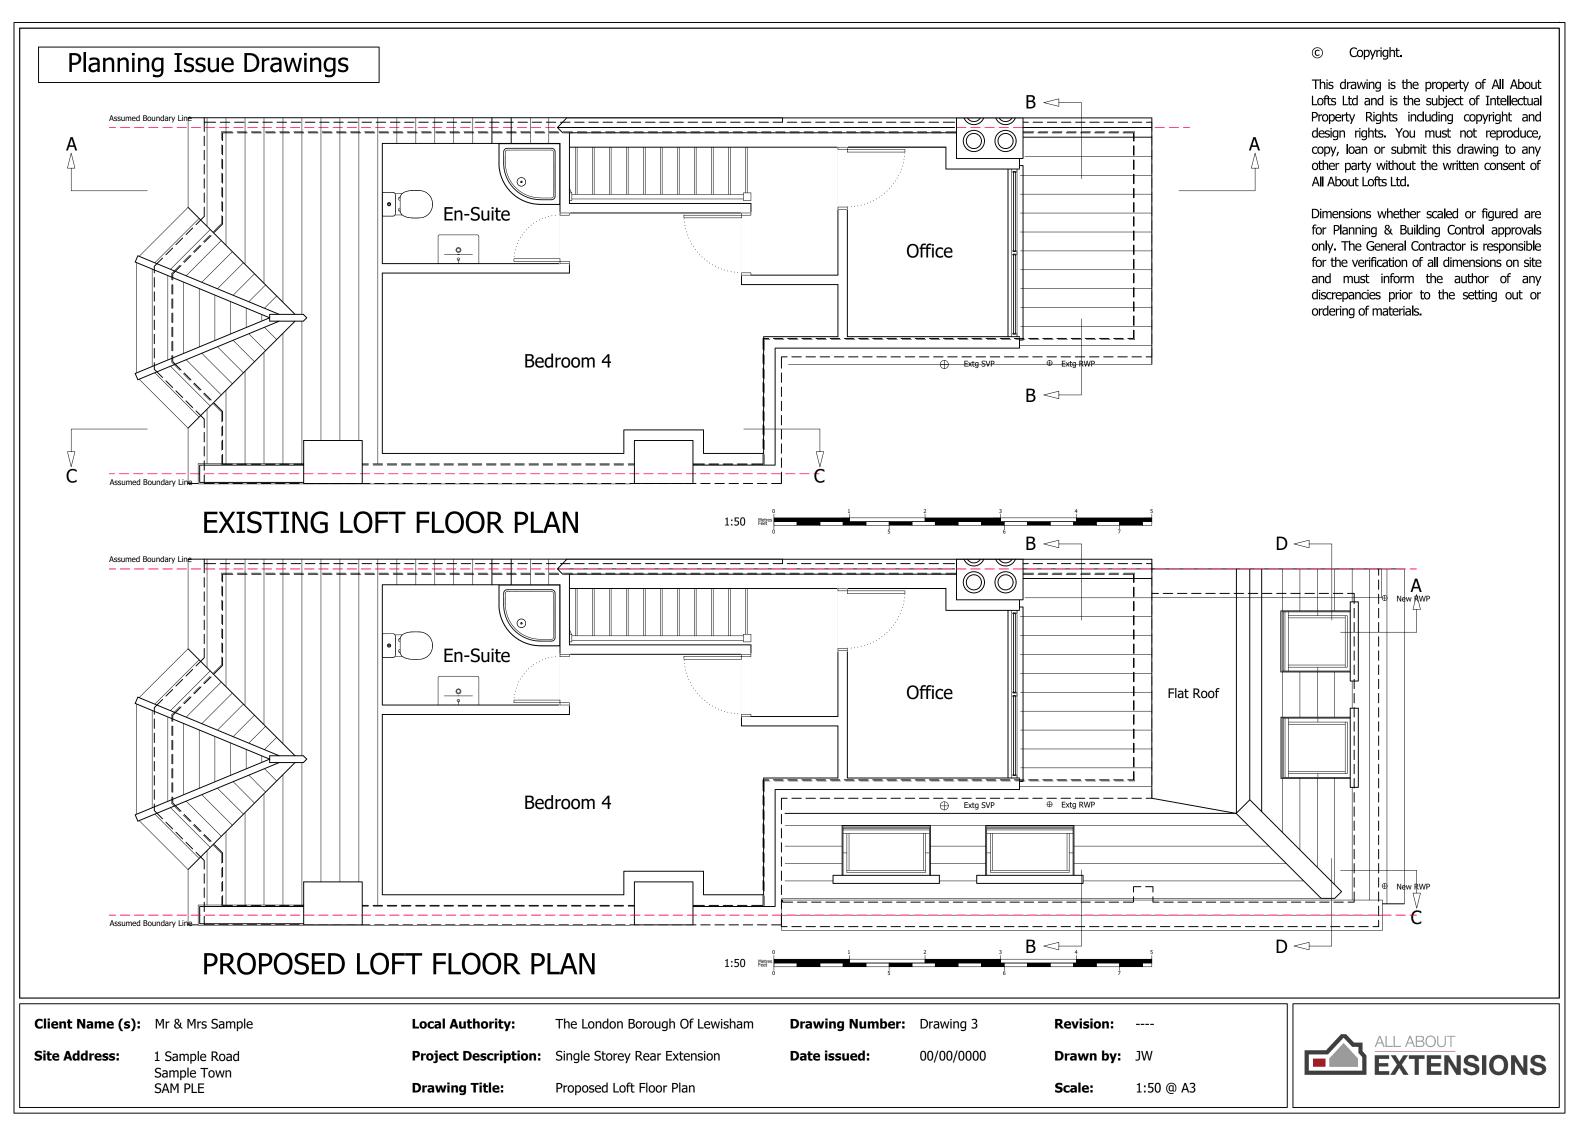

**EXISTING SECTION C-C** 

Client Name (s): Mr & Mrs Sample

**Site Address:** 

1 Sample Road Sample Town SAM PLE

**Local Authority:** 

**Drawing Title:** 

The London Borough Of Lewisham

Existing Section B-B & C-C

**Project Description:** Single Storey Rear Extension

**Drawing Number:** Drawing 9

Date issued:

00/00/0000

Revision: ----

**Drawn by:** JW

1:50 @ A3 Scale: