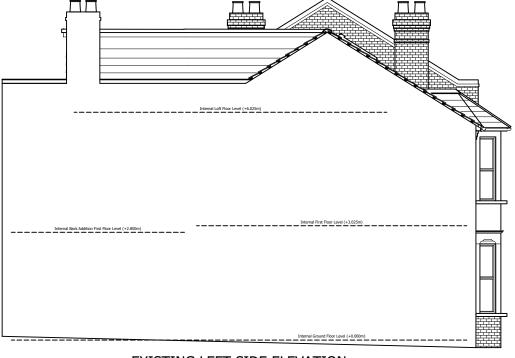

## Planning Issue Drawings

EXISTING LEFT SIDE ELEVATION

Client Name (s): Mr & Mrs Sample

**Site Address:** 1 Sample Road Sample Town

SAM PLE

**Local Authority:** 

**Drawing Title:** 

The London Borough Of Lewisham

**Project Description:** Single Storey Rear Extension

**Existing Elevations** 

**Drawing Number:** Drawing 5

Date issued:

00/00/0000

Revision: ----

Drawn by: JW

Scale: 1:100 @ A3