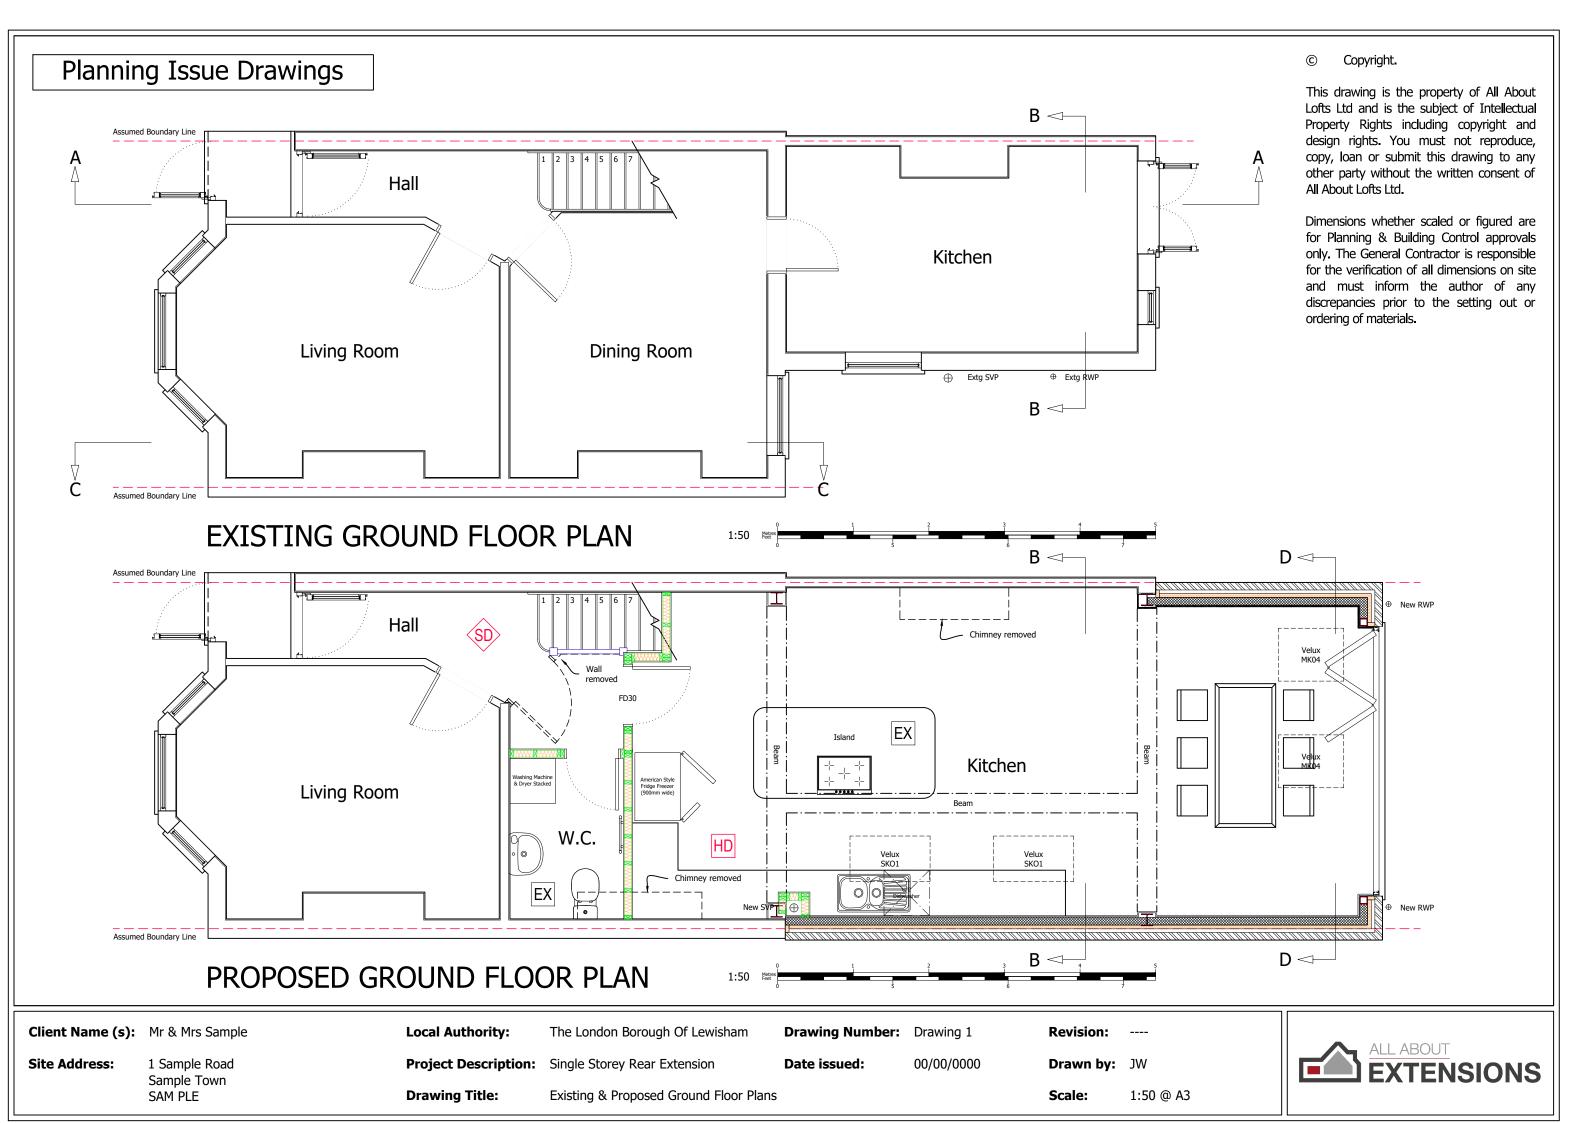

## Planning Issue Drawings

EXISTING LEFT SIDE ELEVATION

Client Name (s): Mr & Mrs Sample

**Site Address:** 1 Sample Road Sample Town

SAM PLE

**Local Authority:** 

**Drawing Title:** 

The London Borough Of Lewisham

**Project Description:** Single Storey Rear Extension

**Existing Elevations** 

**Drawing Number:** Drawing 5

Date issued:

00/00/0000

Revision: ----

Drawn by: JW

Scale: 1:100 @ A3