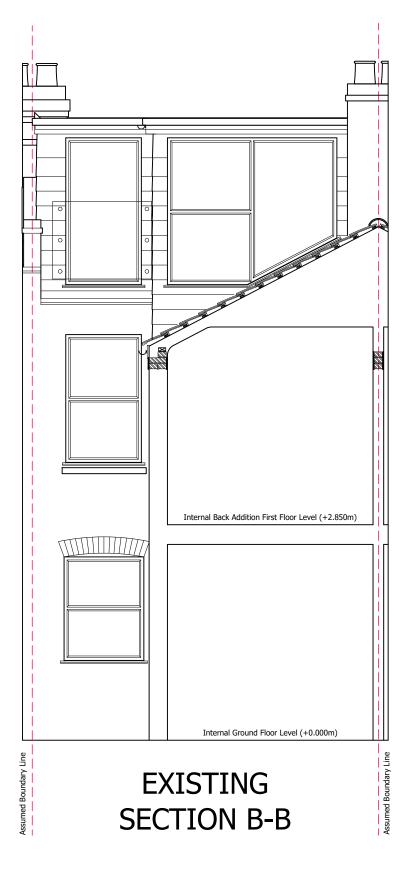

**EXISTING SECTION C-C** 

Client Name (s): Mr & Mrs Sample

**Site Address:** 

1 Sample Road Sample Town SAM PLE

**Local Authority:** 

**Drawing Title:** 

The London Borough Of Lewisham

Existing Section B-B & C-C

**Project Description:** Single Storey Rear Extension

**Drawing Number:** Drawing 9

Date issued:

00/00/0000

Revision: ----

**Drawn by:** JW

1:50 @ A3 Scale: