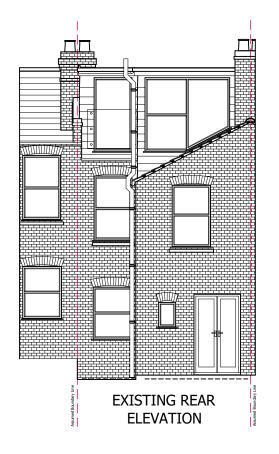

## Planning Issue Drawings

EXISTING LEFT SIDE ELEVATION

Client Name (s): Mr & Mrs Sample

**Site Address:** 1 Sample Road Sample Town

SAM PLE

**Local Authority:** 

**Drawing Title:** 

The London Borough Of Lewisham

**Project Description:** Single Storey Rear Extension

**Existing Elevations** 

**Drawing Number:** Drawing 5

Date issued:

00/00/0000

Revision: ----

Drawn by: JW

Scale: 1:100 @ A3