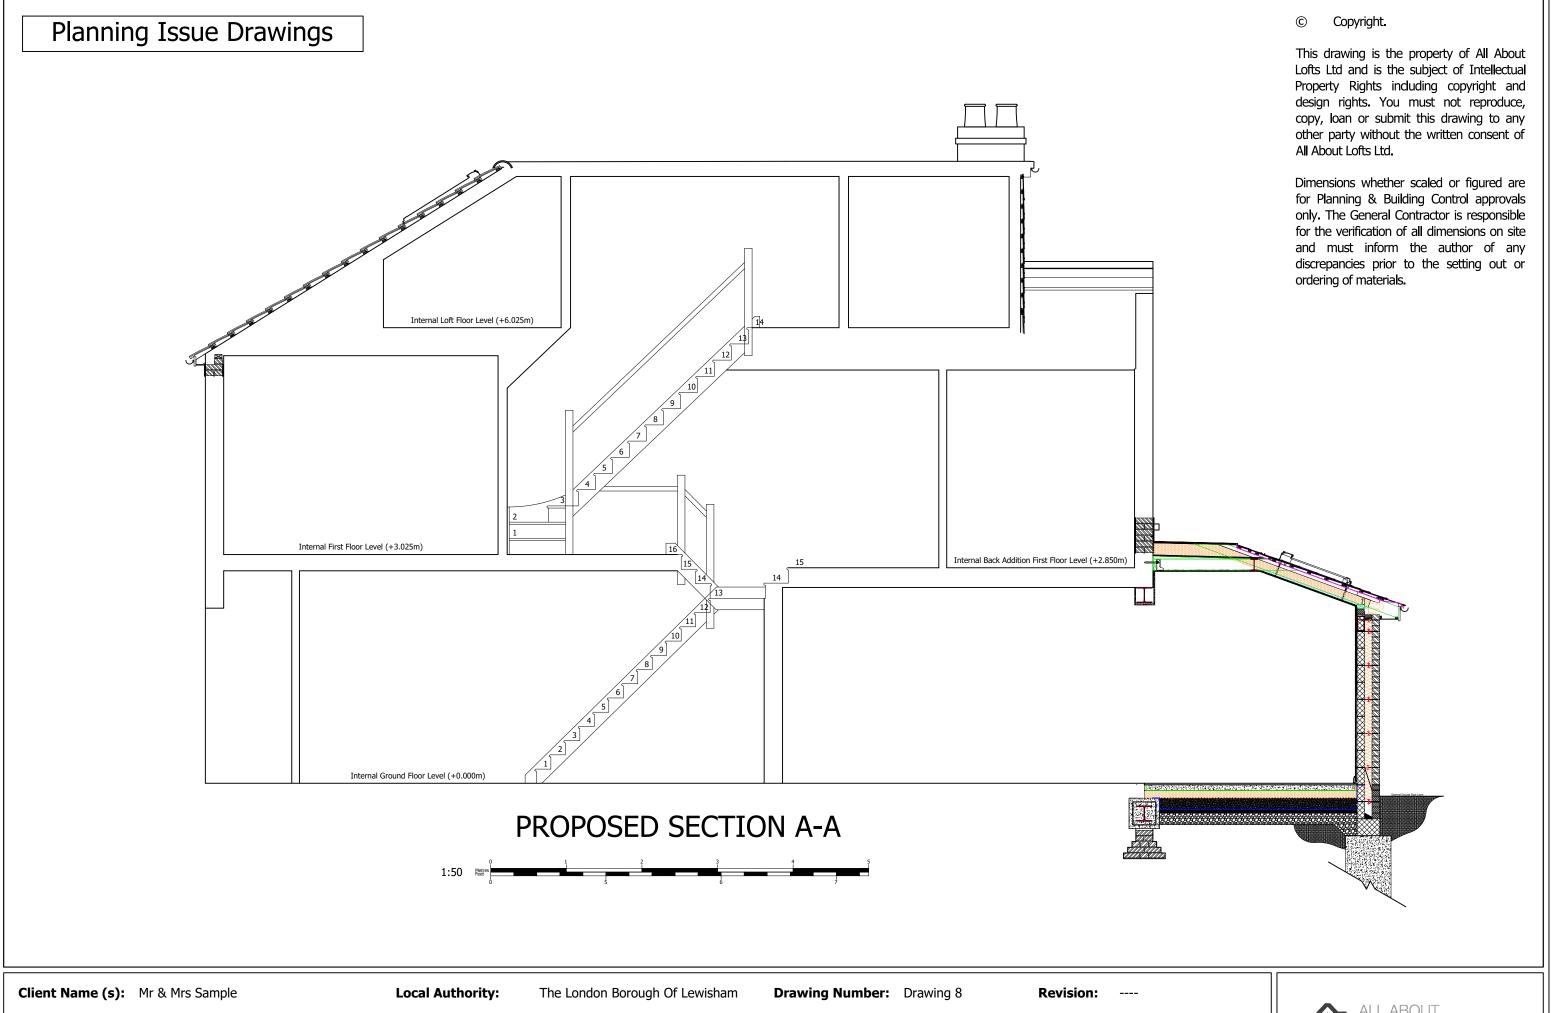

**Drawing Number:** Drawing 7

Date issued:

00/00/0000

Revision: ----

Drawn by: JW

Scale: 1:50 @ A3

**Project Description:** Single Storey Rear Extension

Proposed Section A-A

**Drawing Title:** 

**Site Address:** 1 Sample Road Sample Town

SAM PLE

Drawn by: JW

Carlan

00/00/0000

Date issued:

**Scale:** 1:50 @ A3