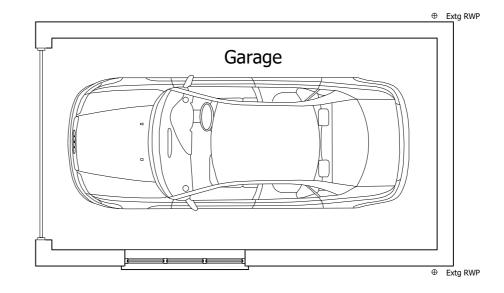

# EXISTING GROUND FLOOR PLAN

### **Drawing Title:**

Existing Ground Floor Plan

**Drawing Number:** 

Drawing 1

Date issued: Drawn by:

00/00/0000

**Scale:** 1:50 @ A2