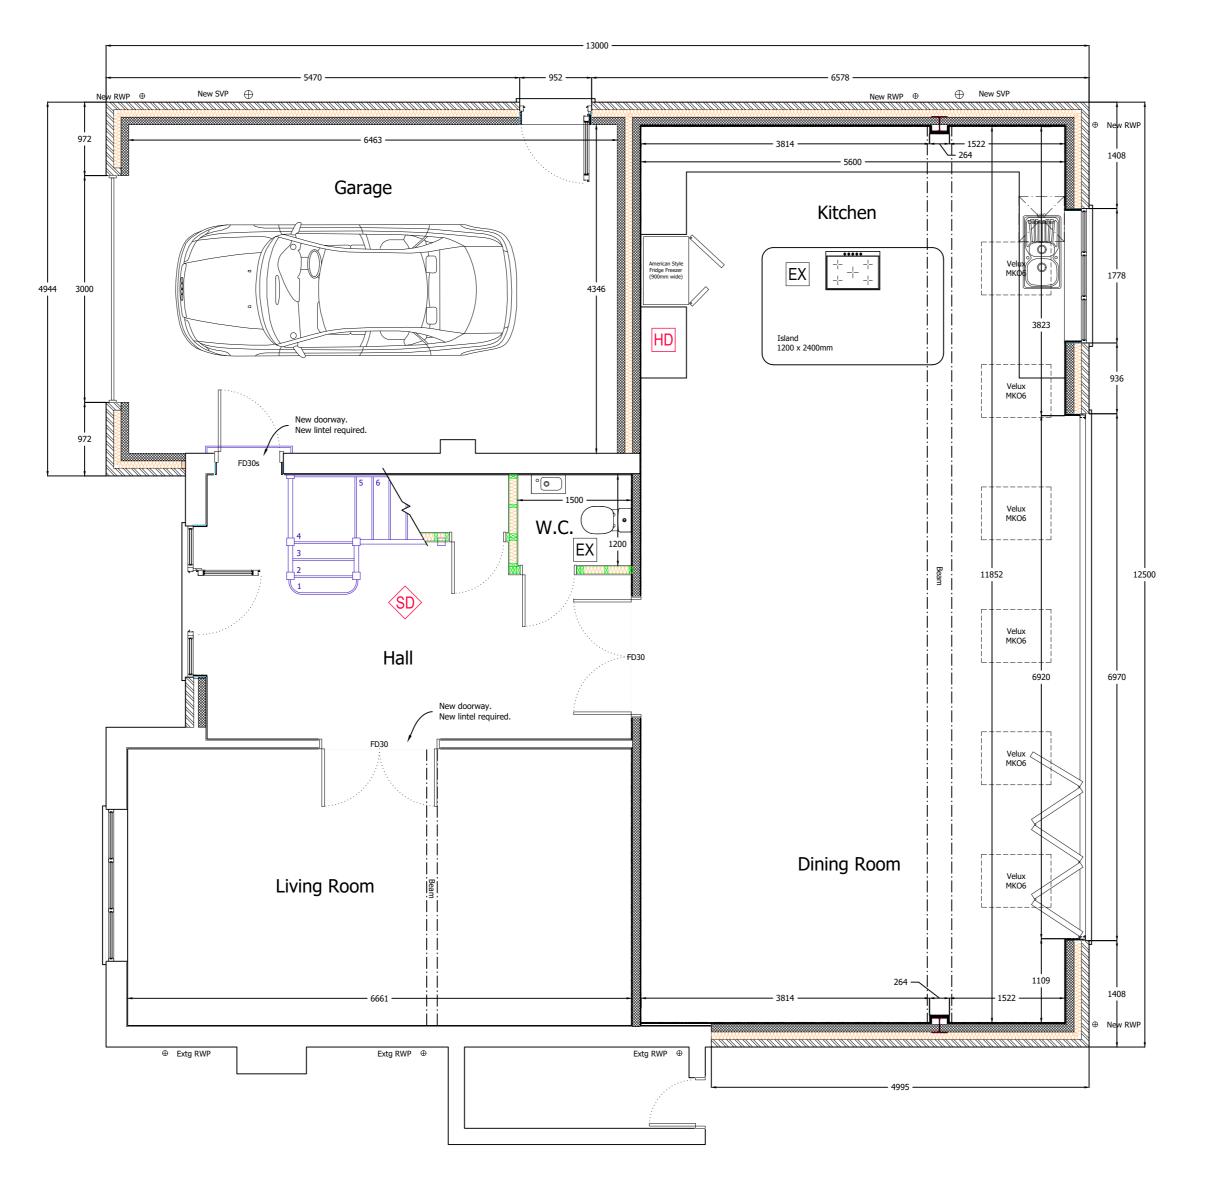

# PROPOSED GROUND FLOOR PLAN

### **Project Description:**

Rear and Side Extensions + Loft Conversion

### Drawing Title:

Proposed Ground Floor Plan

Drawing Number: F

Drawing 2

Date issued: Drawn by:

00/00/0000

**Scale:** 1:50 @ A2

EXISTING FIRST FLOOR PLAN