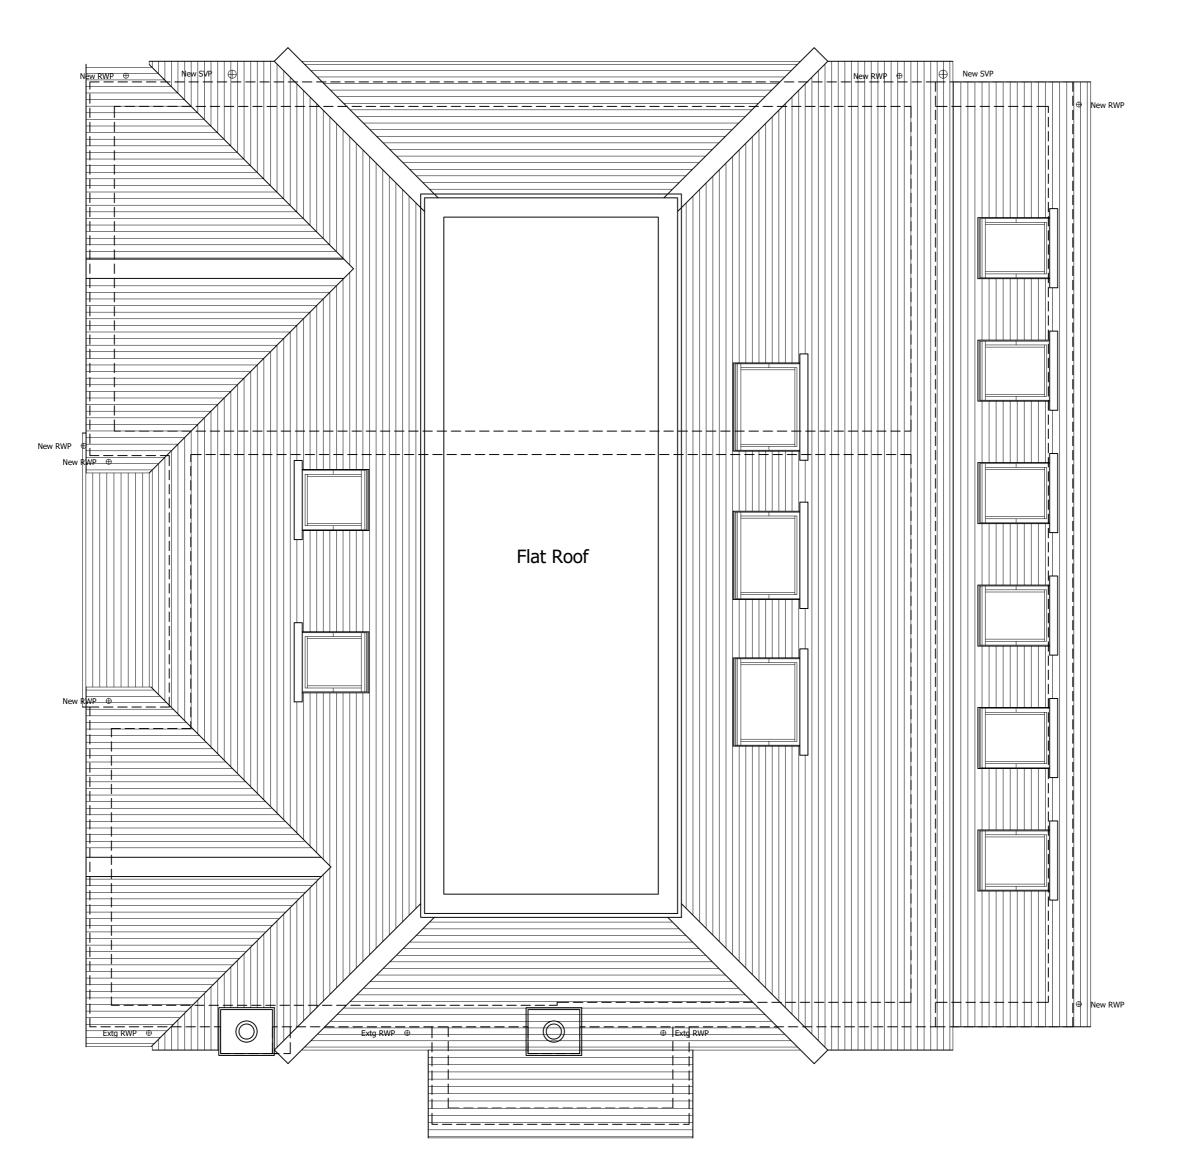

### Drawing Title:

Existing Roof Plan

Drawing Number: Revis

Drawing 6

Date issued: Drawn by:

00/00/0000

**Scale:** 1:50 @ A2

PROPOSED ROOF PLAN

**Local Authority:** 

Rushmoor Borough Council

**Project Description:** 

Rear and Side Extensions + Loft Conversion

Drawing Title:

Proposed Roof Plan

Drawing Number: Revi

Drawing 7