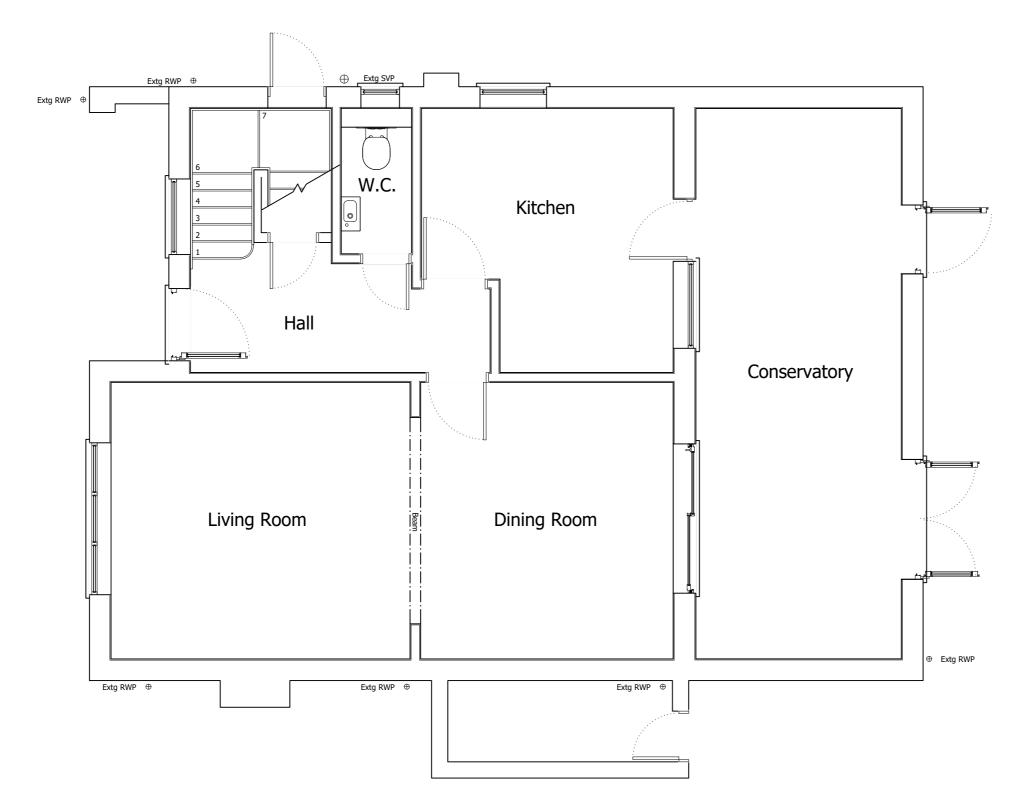

# PROPOSED GROUND FLOOR PLAN

### Drawing Title:

Proposed Ground Floor Plan

Drawing Number: F

Drawing 2

Date issued: Drawn by:

00/00/0000

**Scale:** 1:50 @ A2

EXISTING FIRST FLOOR PLAN