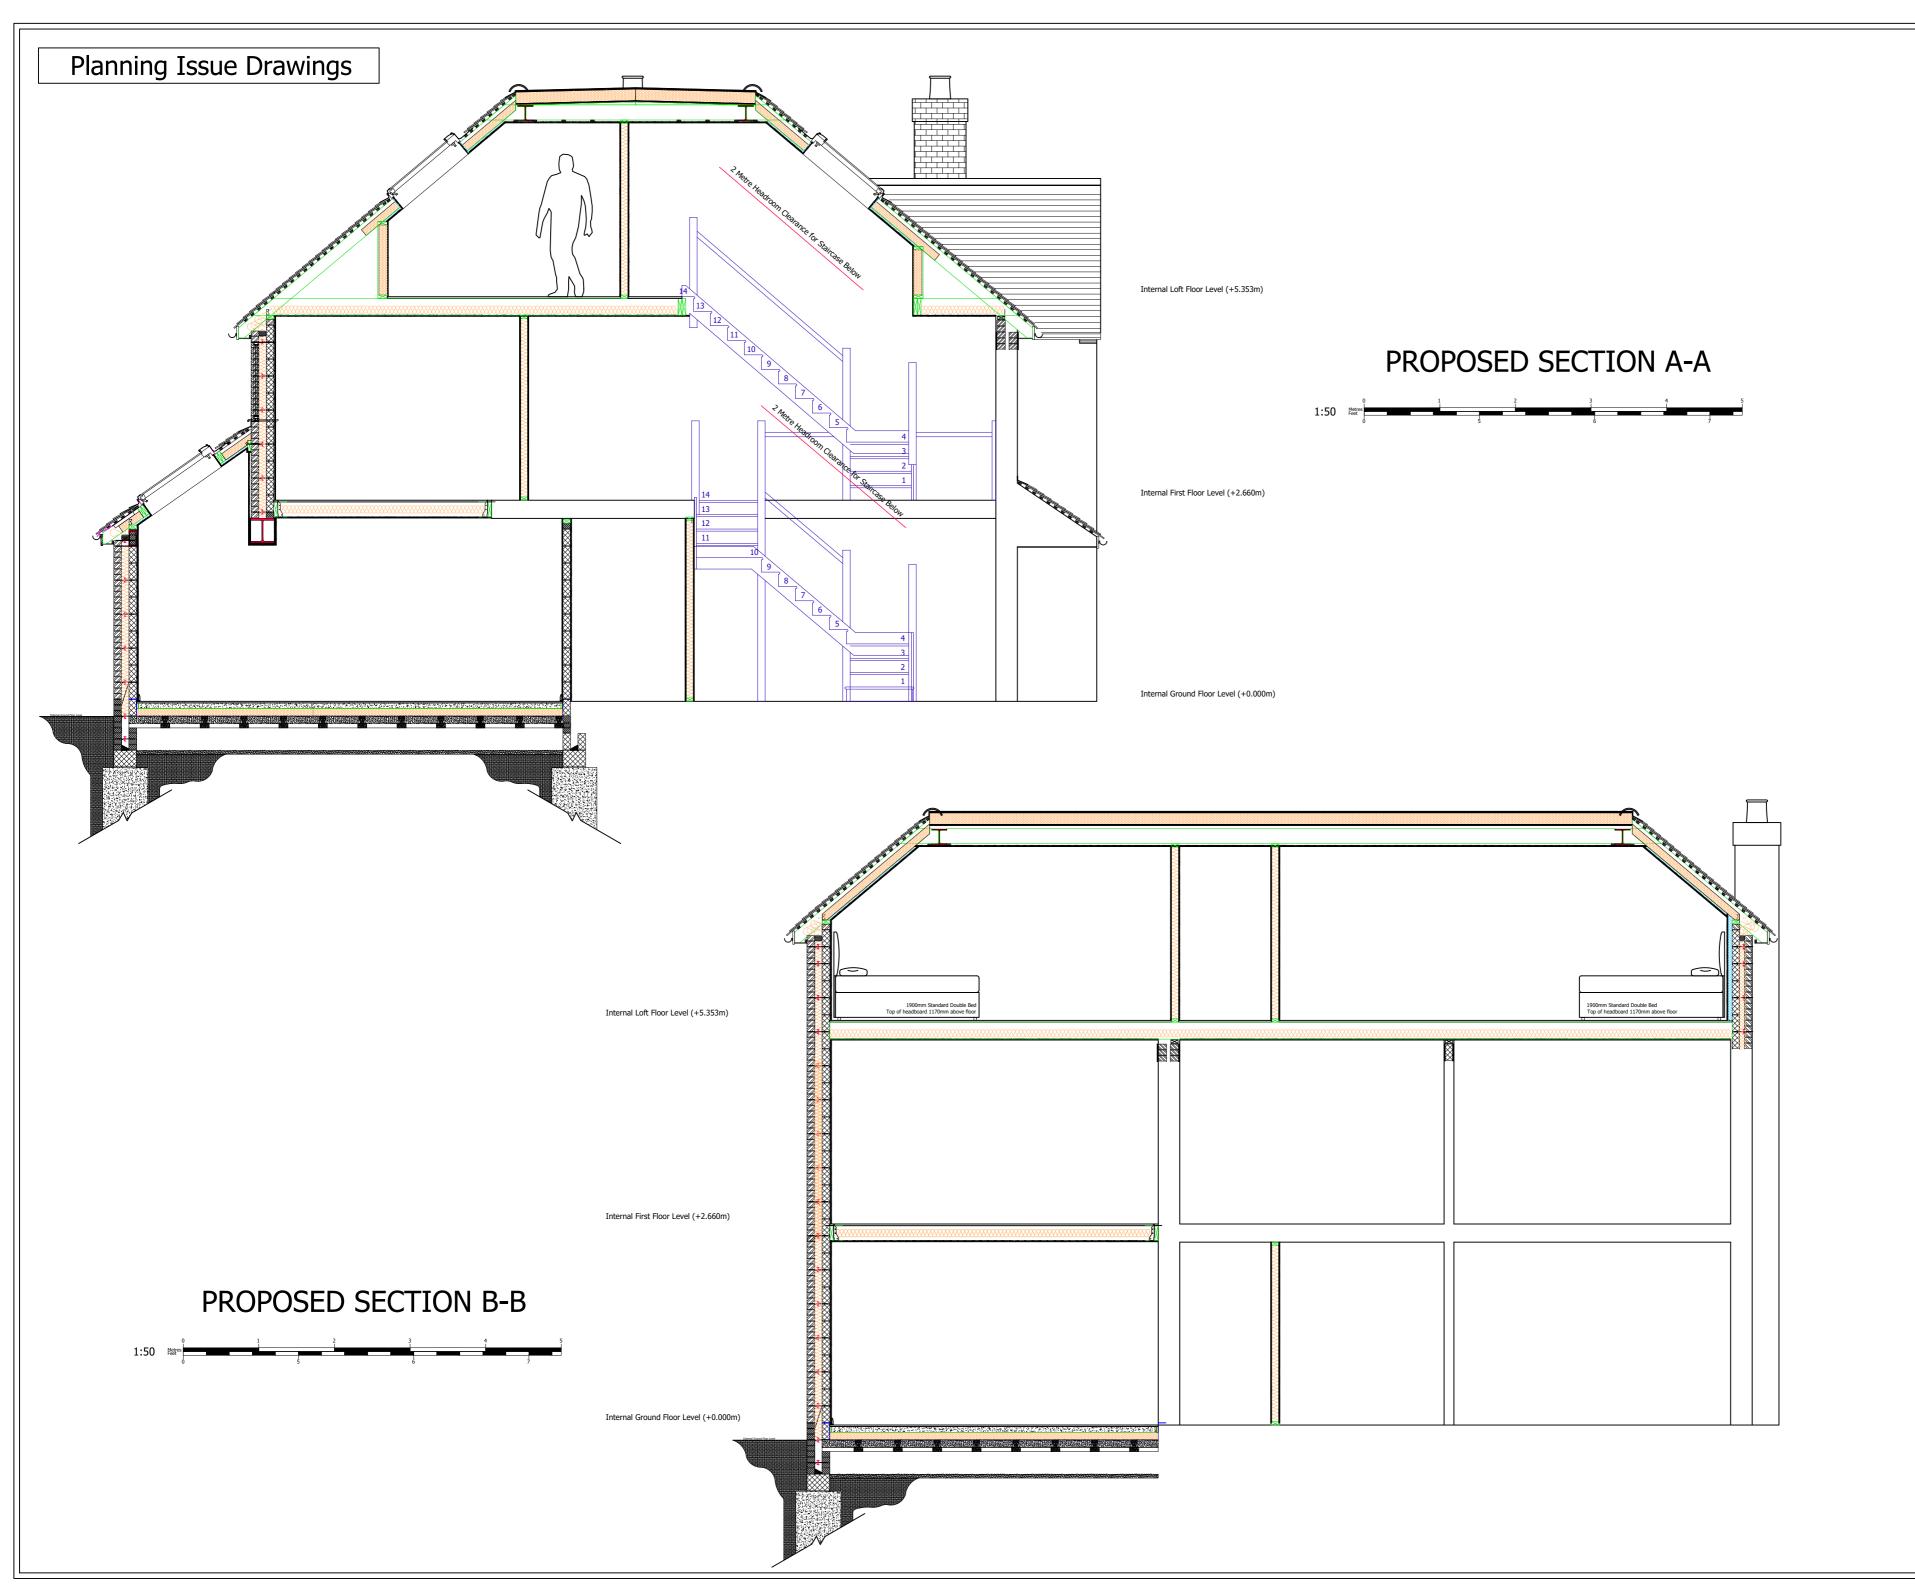

# Planning Issue Drawings Internal First Floor Level (+2.660m) Internal Ground Floor Level (+0.000m) **EXISTING SECTION A-A** Internal First Floor Level (+2.660m) Internal Ground Floor Level (+0.000m) EXISTING SECTION B-B

### **Drawing Title:**

**Existing Sections** 

Drawing Number: Revision

Drawing 10

Date issued: Drawn by:

00/00/0000

**Scale:** 1:50 @ A2

### **Project Description:**

Rear and Side Extensions + Loft Conversion

### **Drawing Title:**

Proposed Sections

Drawing Number: Revis

Drawing 11

Date issued: Drawn by:

00/00/0000

JW

**Scale:** 1:50 @ A2