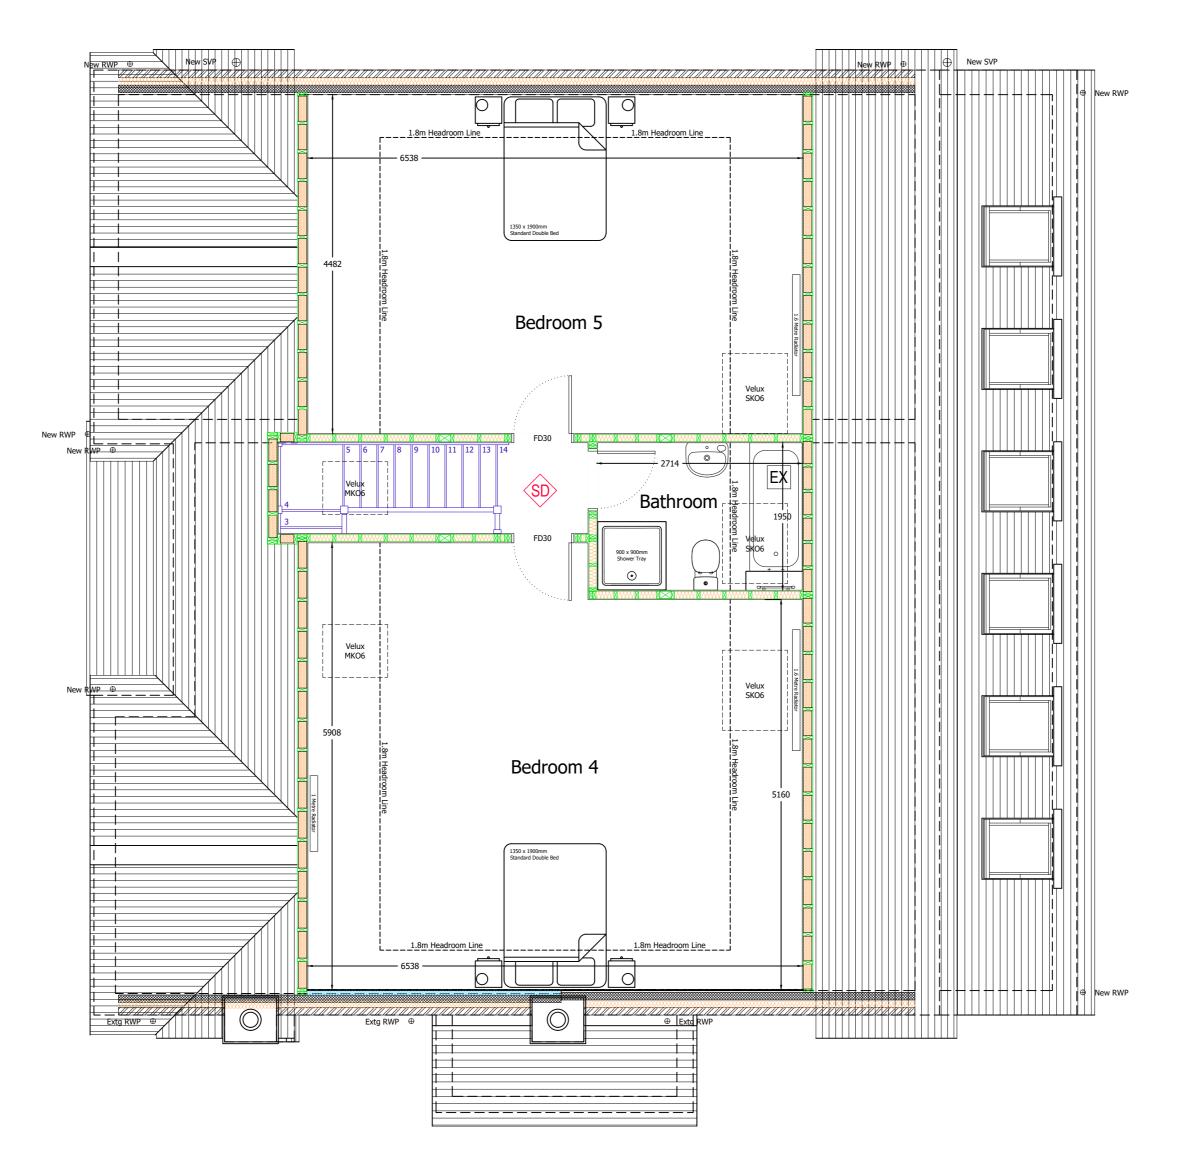

PROPOSED SECOND FLOOR PLAN

1:50 Metres 5

### Drawing Title:

Proposed Loft Floor Plan

**Drawing Number:** Revis

Drawing 5

Date issued: Drawn by:

00/00/0000

**Scale:** 1:50 @ A2

**Scale:** 1:50 @ A2