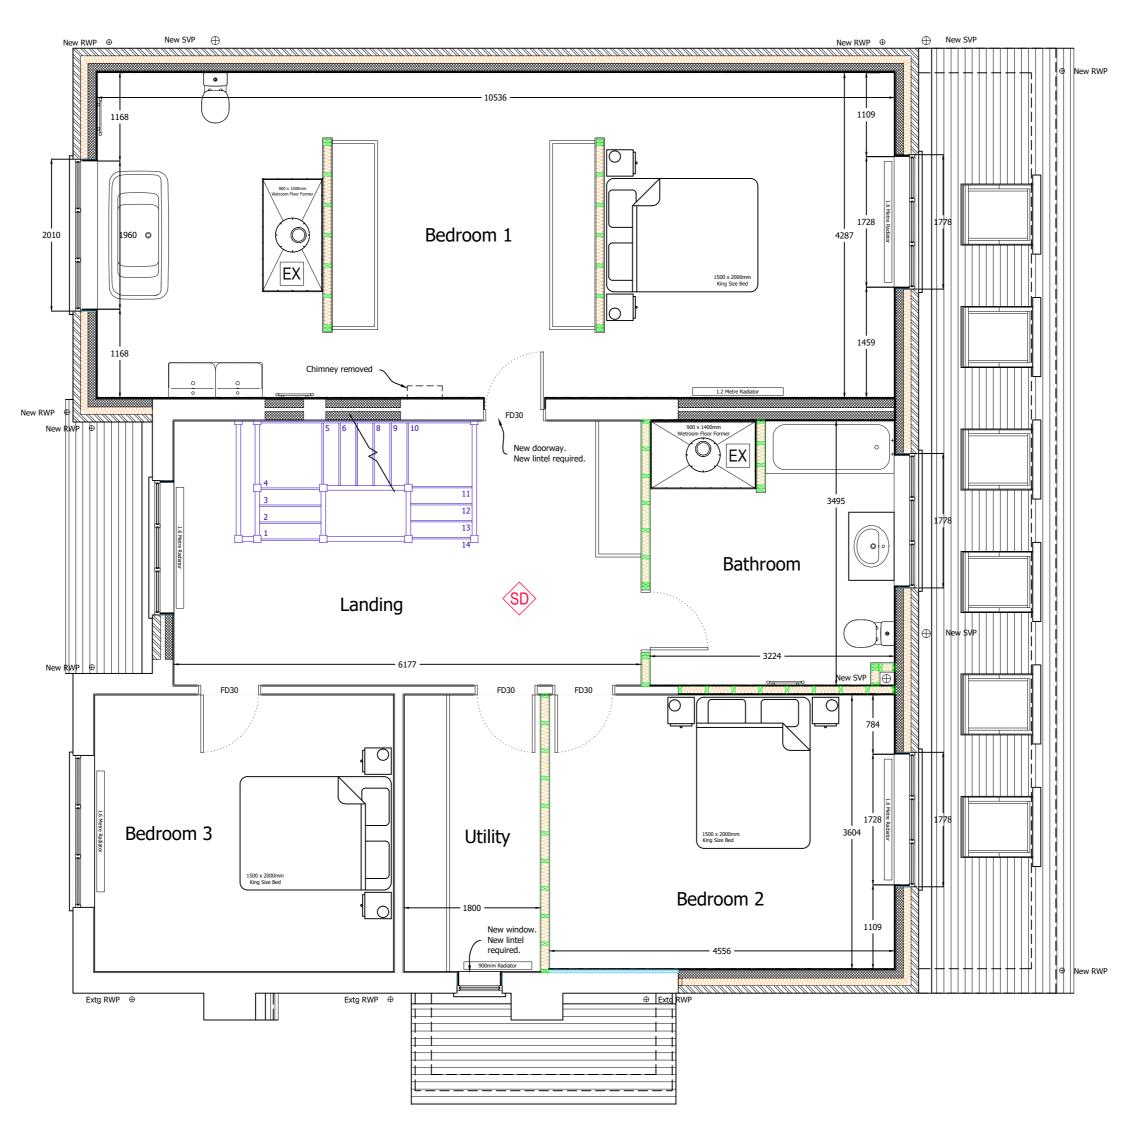

00/00/0000

**Scale:** 1:50 @ A2

PROPOSED FIRST FLOOR PLAN

1:50 Metres 5 5 6 7

### Drawing Title:

Proposed First Floor Plan

Drawing Number: Revis

Drawing 4

Date issued: Drawn by:

JW

00/00/0000

**Scale:** 1:50 @ A2