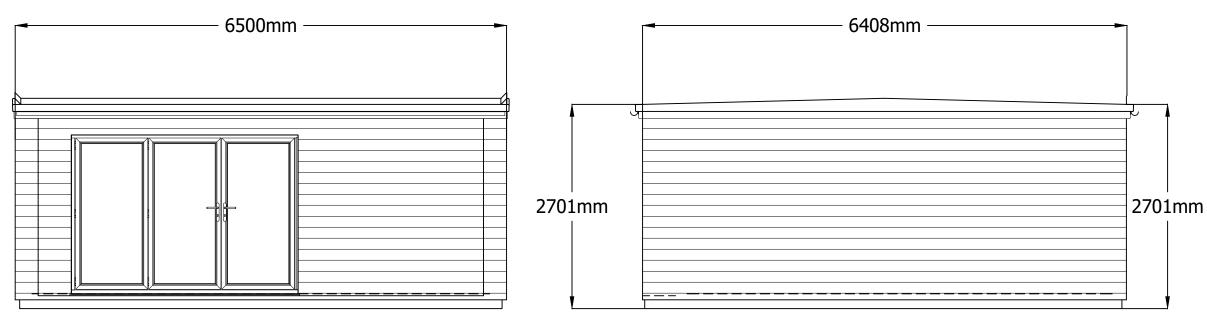

# **FRONT ELEVATION**

**RIGHT SIDE ELEVATION** 

| ₽ | A |
|---|---|
|   |   |
|   |   |
|   |   |
|   |   |
|   |   |
|   |   |
|   |   |
|   |   |
|   |   |
|   |   |
|   |   |
|   |   |
|   |   |
|   |   |
|   |   |
|   |   |

**Drawing Title:** 

Proposed Elevations

**Drawing Number: Revision:** 

Drawing 2

----

Date issued:

Drawn by:

JW