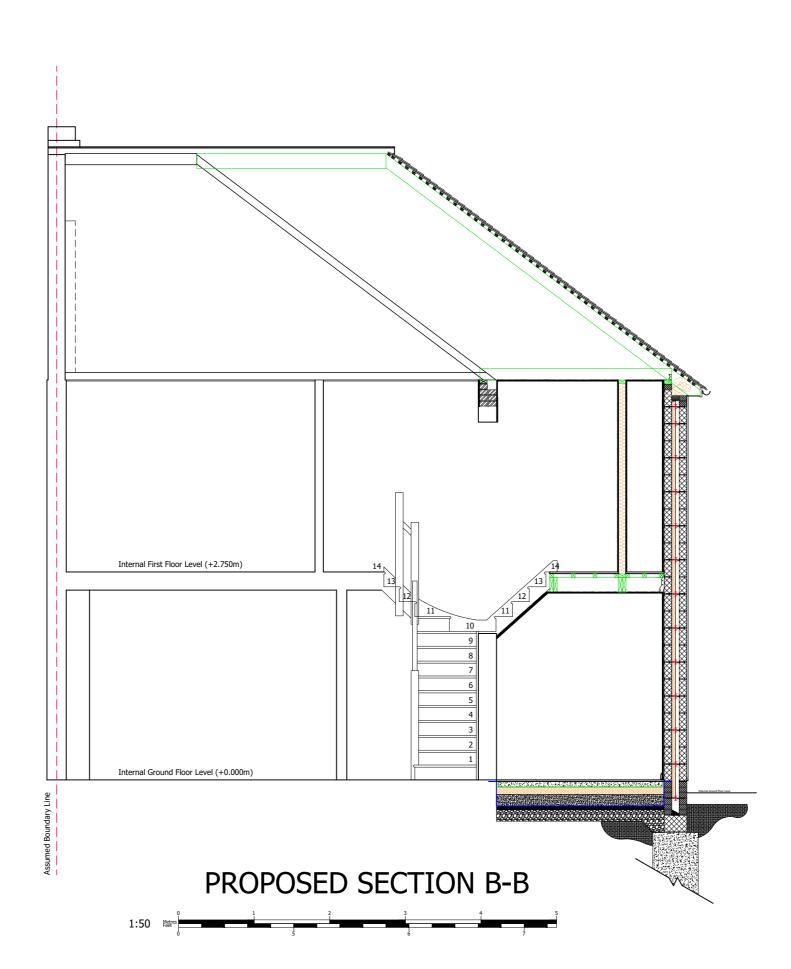

Kingston upon Thames

**Project Description:** 

Side & Rear Extensions

Drawing Title:

Existing & Proposed Sections B-B

Drawing Number: Revision:

Date issued: Drawn by:

Cooler 1.F0 @ A

Drawing 6

00/00/0000

**Scale:** 1:50 @ A2