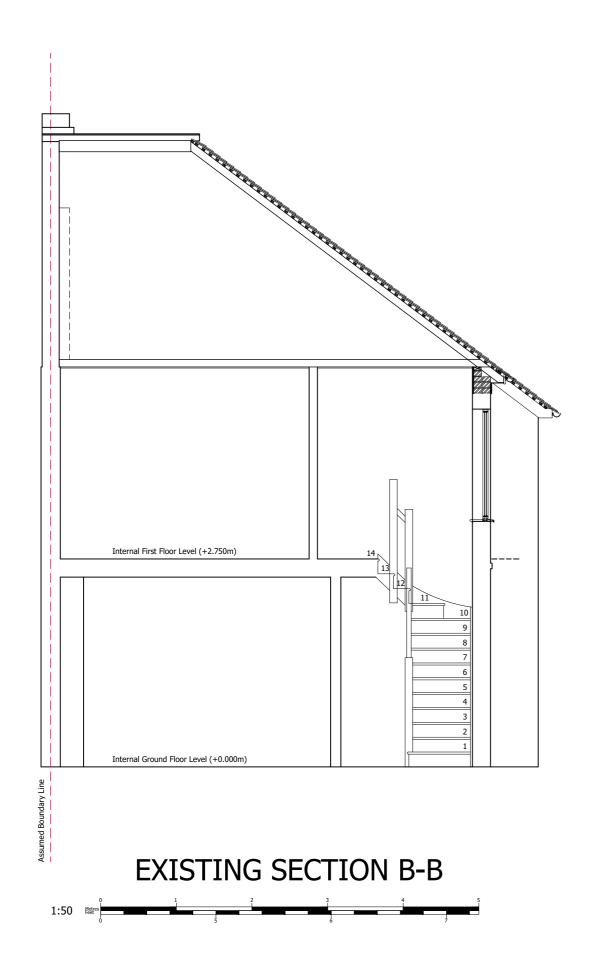

Kingston upon Thames

**Project Description:** 

Side & Rear Extensions

Drawing Title:

Existing & Proposed Sections B-B

Drawing Number: Revision:

Date issued: Drawn by:

Cooler 1.F0 @ A

Drawing 6

00/00/0000

**Scale:** 1:50 @ A2