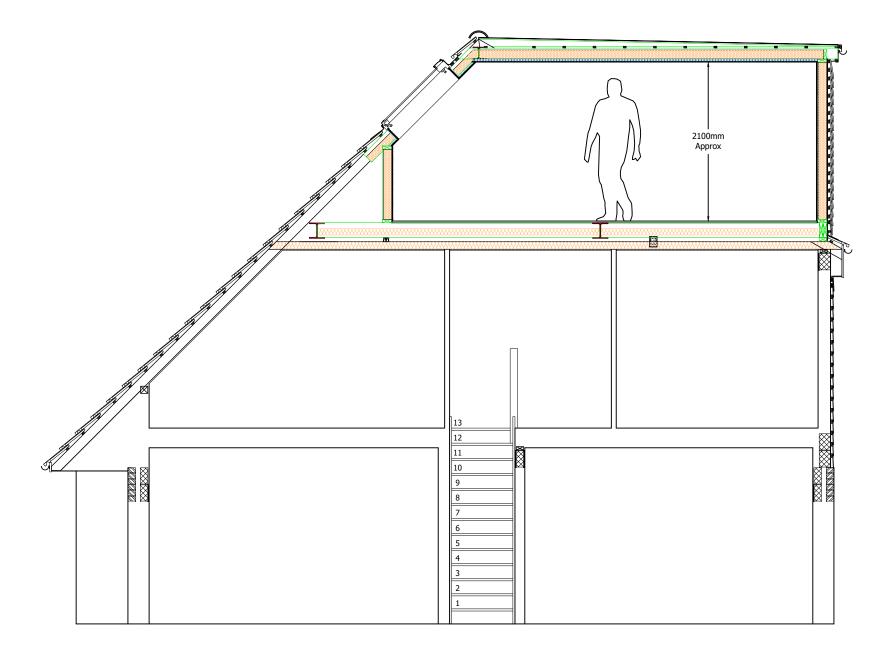

### PROPOSED SECTION A-A

Copyright All About Lofts Ltd.

This drawing is the property of All About Lofts Ltd and as such is the subject of Intellectual Property Rights including copyright and design rights. You must not reproduce, copy, loan or submit this drawing to any other party without the written consent of All About Lofts Ltd.

**Bracknell Forest** 

**Project Description:** 

**Loft Conversion** 

**Drawing Title:** 

Proposed Section A-A

**Drawing Number:** Revision:

Drawing 8 ---

Date issued: Drawn by:

00/00/0000 JW

Internal First Floor Level (+2.590m)

Internal Ground Floor Level (+0.000m)