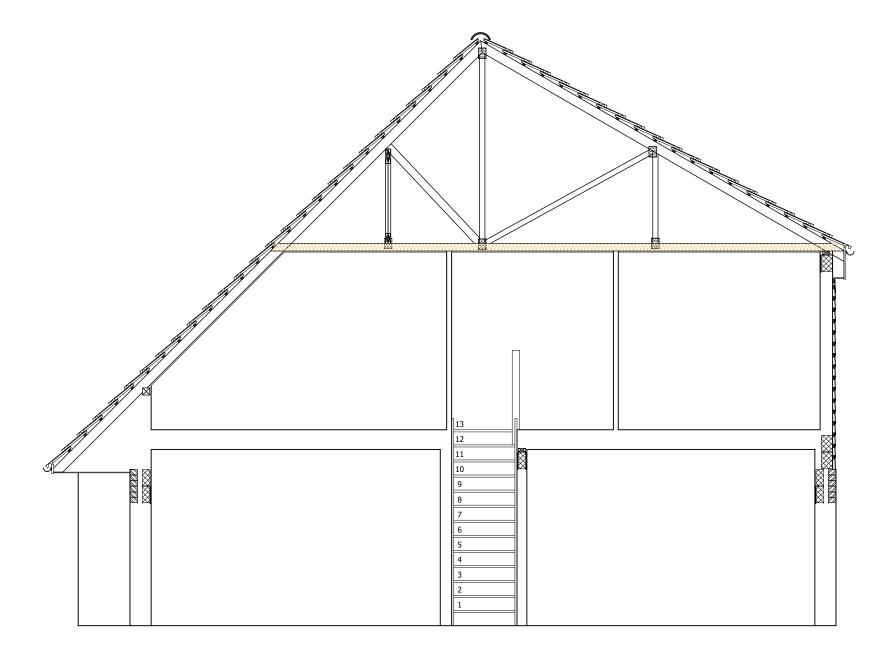

#### **EXISTING SECTION B-B**

Copyright All About Lofts Ltd.

This drawing is the property of All About Lofts Ltd and as such is the subject of Intellectual Property Rights including copyright and design rights. You must not reproduce, copy, loan or submit this drawing to any other party without the written consent of All About Lofts Ltd.

Dimensions whether scaled or figured are for Planning & Building Control approvals only. The General Contractor is responsible for the verification of all dimensions on site and must inform All About Lofts Ltd of any discrepancies prior to the setting out or ordering of materials.

IT IS THE HOME OWNERS
RESPONSIBILITY TO OBTAIN PARTY
WALL, LINE OF JUNCTION OR NOTICE
OF ADJACENT EXCAVATION
AGREEMENTS.

Client Name (s):

Mr & Mrs Sample

Site Address:

1 Sample Road Sample Town SAM PLE

**Local Authority:** 

**Bracknell Forest** 

**Project Description:** 

**Loft Conversion** 

**Drawing Title:** 

Existing Section B-B

**Drawing Number:** Revision:

Drawing 9 ---

Date issued: Drawn by:

00/00/0000 JW

Internal Loft Floor Level (+5.328m)

Internal First Floor Level (+2.590m)

Internal Ground Floor Level (+0.000m)