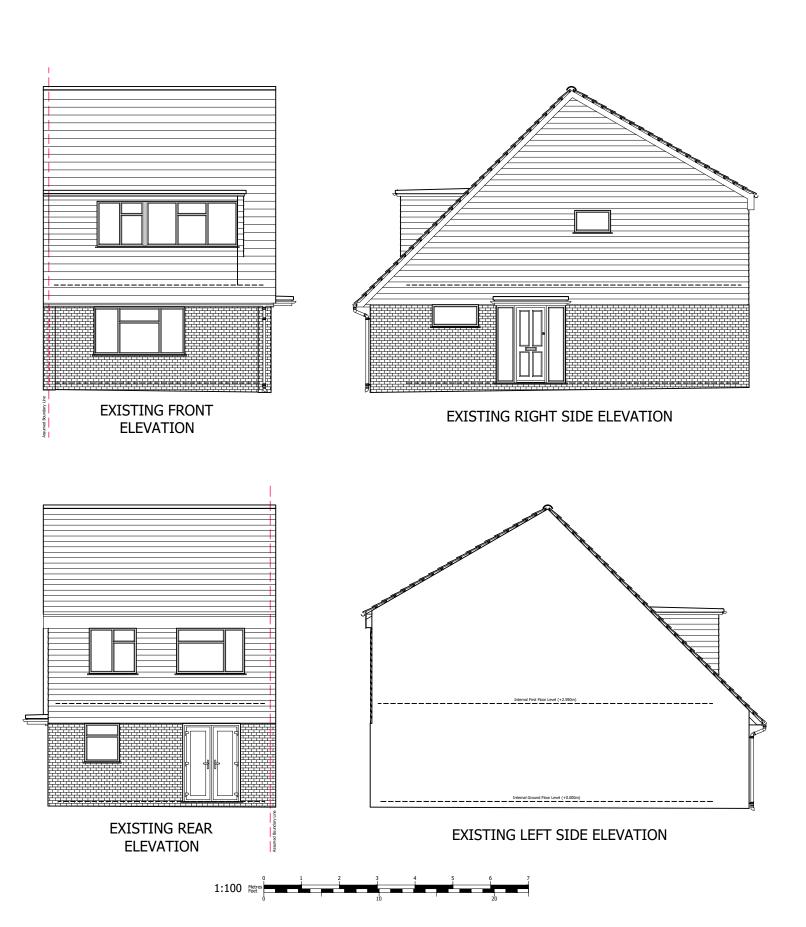

**Bracknell Forest** 

**Project Description:** 

**Loft Conversion** 

**Drawing Title:** 

**Existing Elevations** 

**Drawing Number:** Revision:

Drawing 5 ---

Date issued: Drawn by: