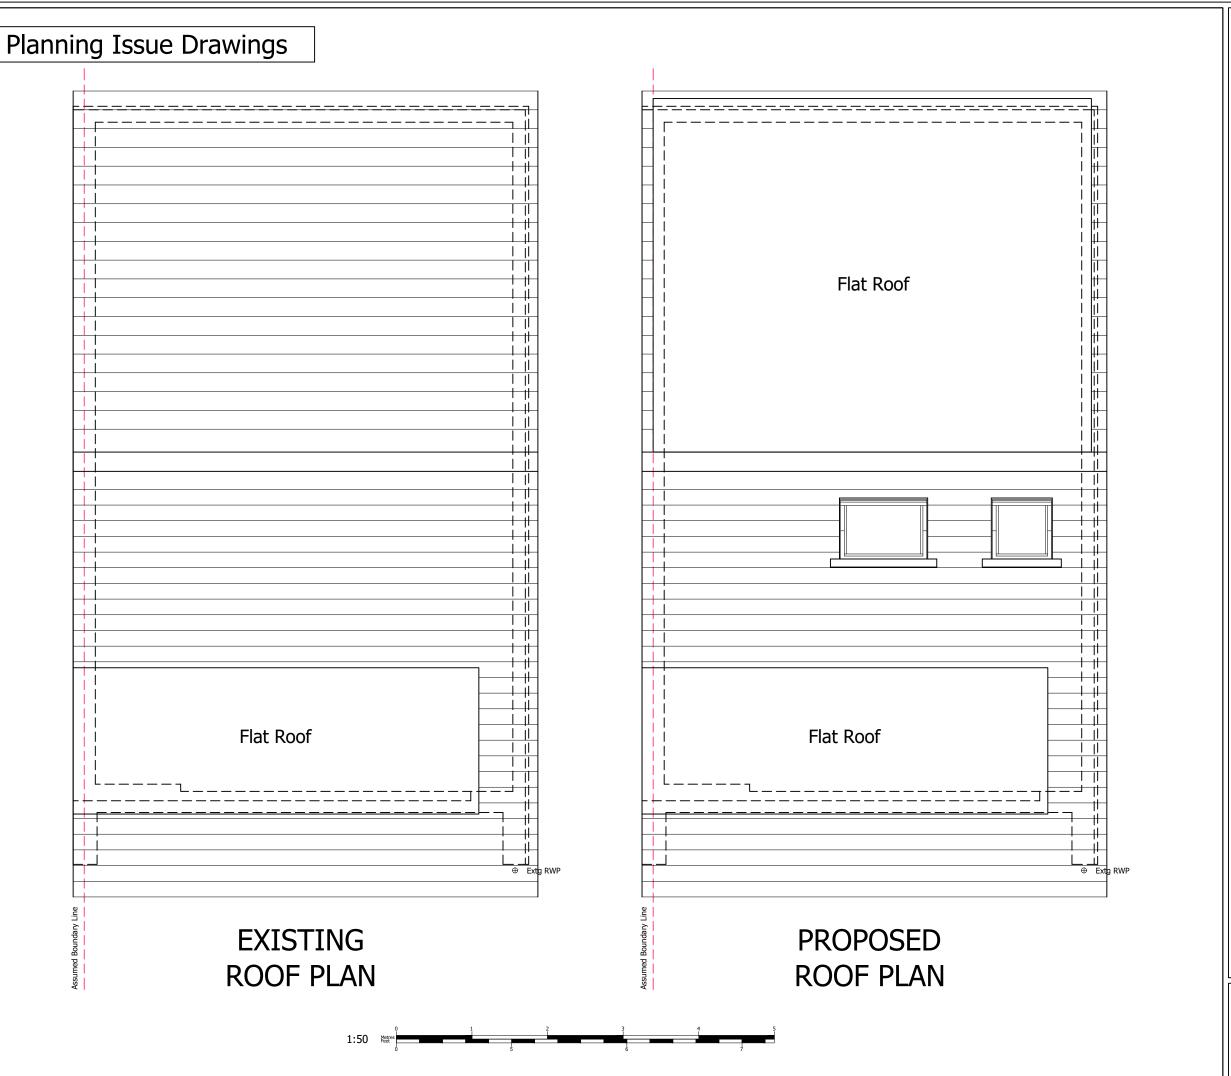

**Local Authority:** 

**Bracknell Forest** 

**Project Description:** 

**Loft Conversion** 

**Drawing Title:** 

Existing & Proposed Roof Plans

**Drawing Number:** Revision:

Drawing 4