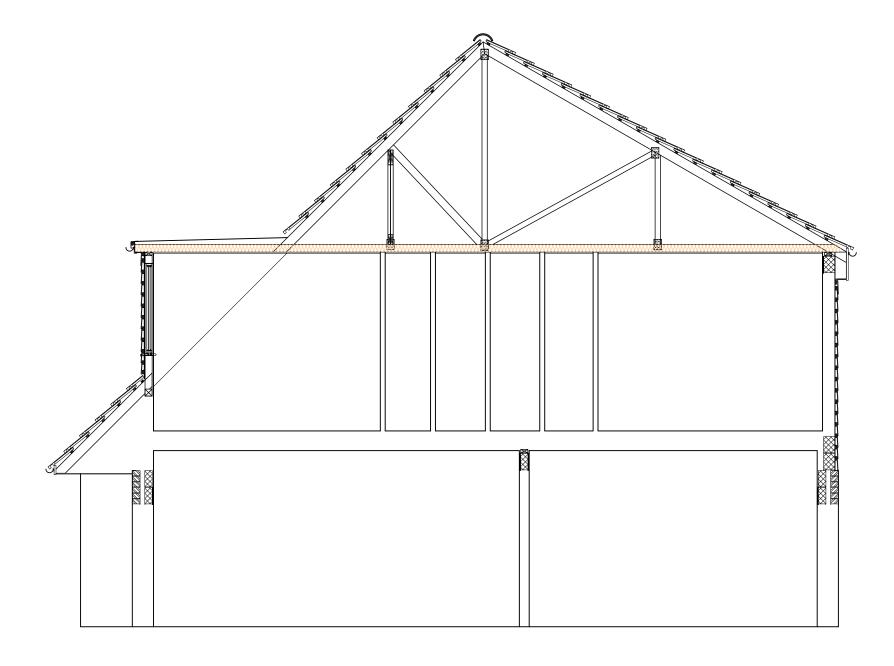

00/00/0000 JW

Internal Loft Floor Level (+5.328m)

Internal First Floor Level (+2.590m)

Internal Ground Floor Level (+0.000m)

### PROPOSED SECTION A-A

Copyright All About Lofts Ltd.

This drawing is the property of All About Lofts Ltd and as such is the subject of Intellectual Property Rights including copyright and design rights. You must not reproduce, copy, loan or submit this drawing to any other party without the written consent of All About Lofts Ltd.