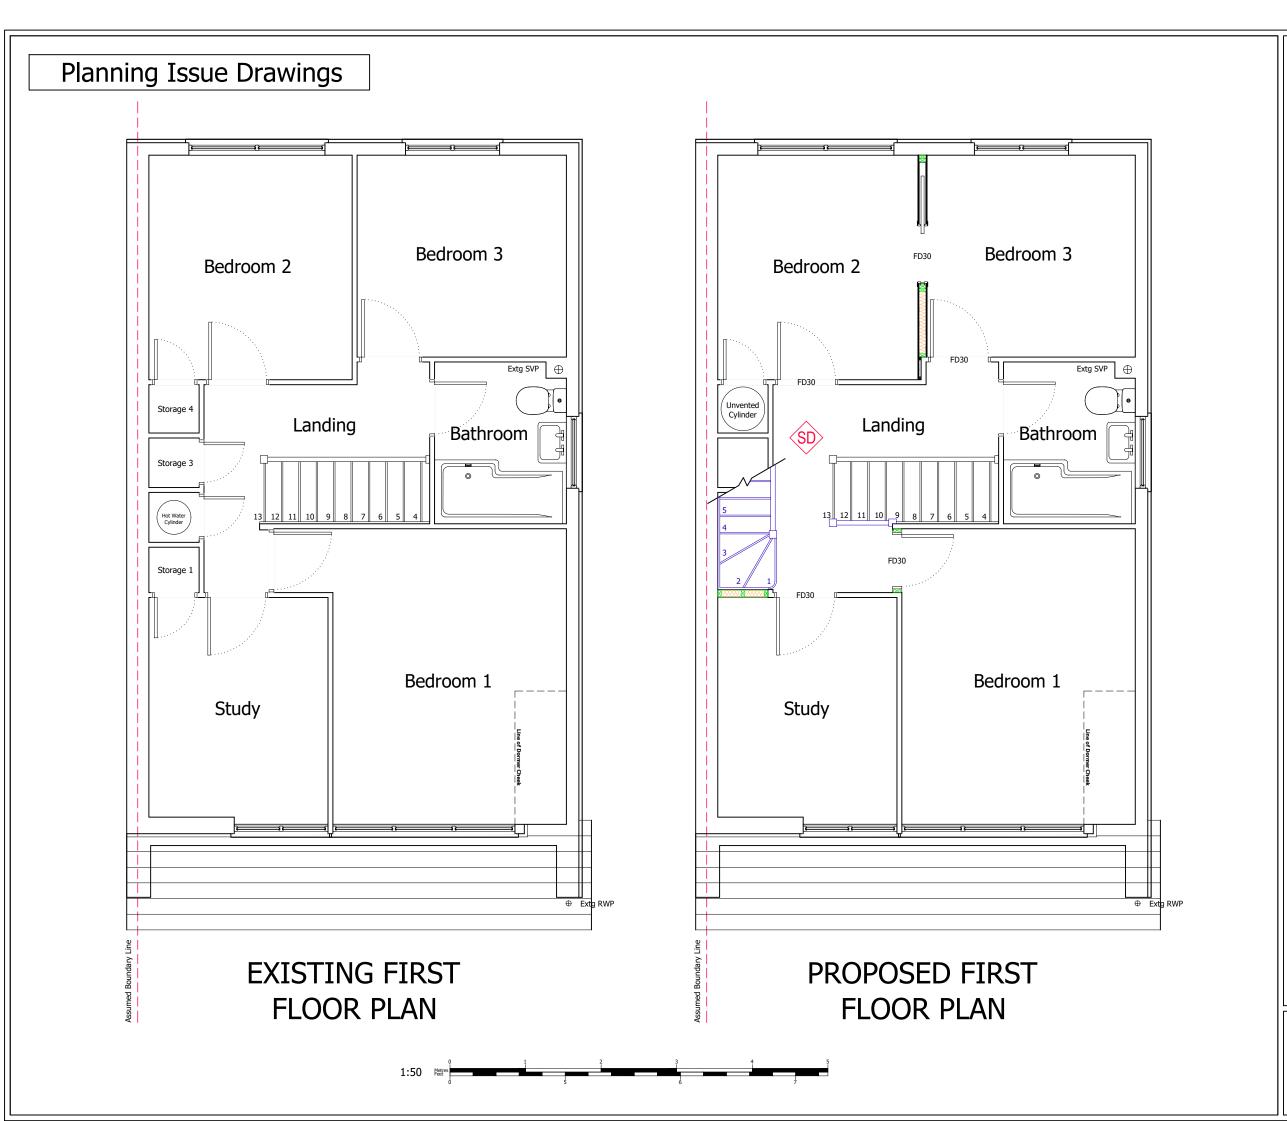

**Local Authority:** 

**Bracknell Forest** 

**Project Description:** 

**Loft Conversion** 

**Drawing Title:** 

Existing & Proposed First Floor Plans

**Drawing Number:** Revision:

Drawing 2