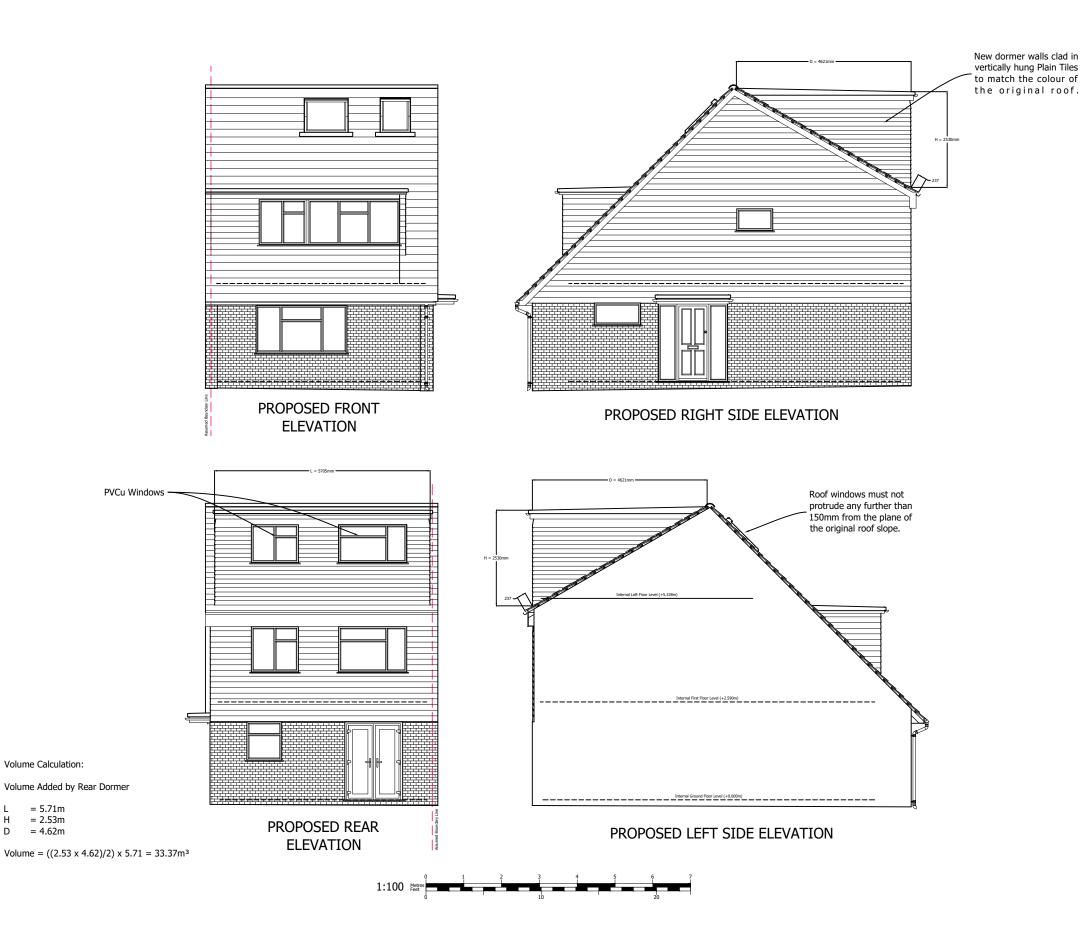

00/00/0000 JW

= 5.71m = 2.53m

= 4.62m

Copyright All About Lofts Ltd.

This drawing is the property of All About Lofts Ltd and as such is the subject of Intellectual Property Rights including copyright and design rights. You must not reproduce, copy, loan or submit this drawing to any other party without the written consent of All About Lofts Ltd.

**Local Authority:** 

**Bracknell Forest** 

**Project Description:** 

**Loft Conversion** 

**Drawing Title:** 

**Proposed Elevations** 

**Drawing Number: Revision:** 

Drawing 6

Date issued: Drawn by:

00/00/0000 JW

Internal First Floor Level (+2.590m)

Internal Ground Floor Level (+0.000m)