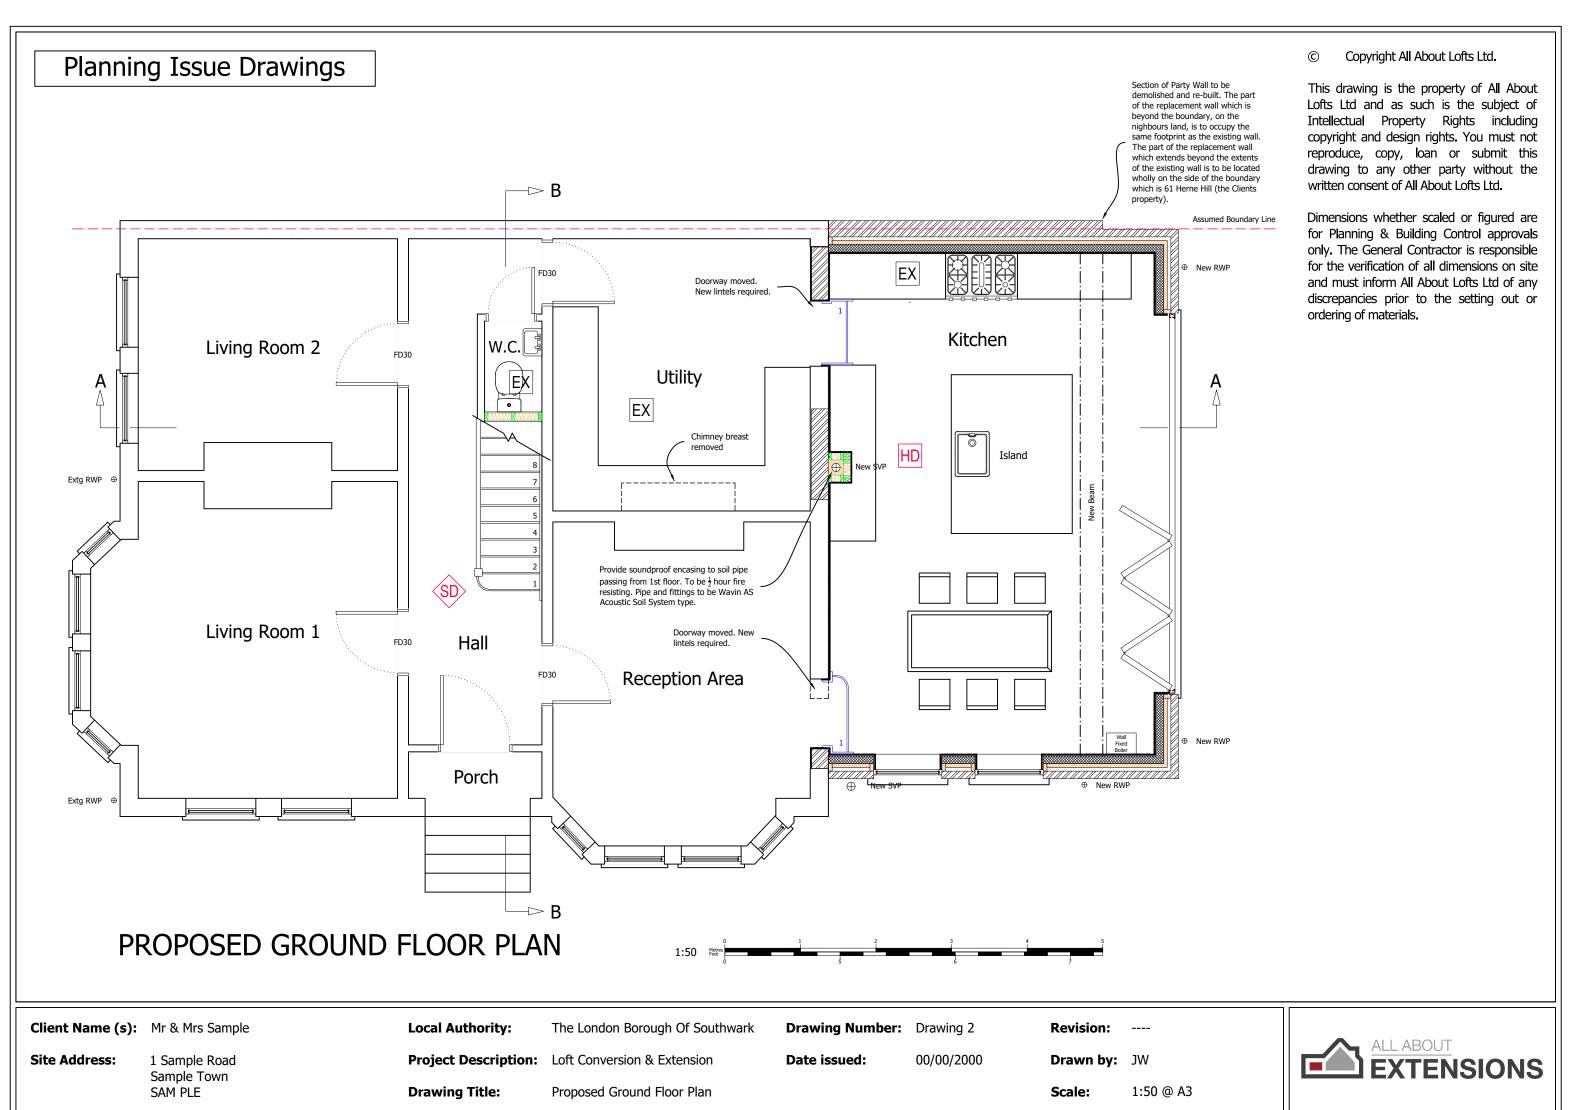

#### Planning Issue Drawings Section of Party Wall to be demolished and re-built. The part This drawing is the property of All About of the replacement wall which is beyond the boundary, on the Lofts Ltd and as such is the subject of nighbours land, is to occupy the Intellectual Property Rights including same footprint as the existing wall. The part of the replacement wall copyright and design rights. You must not which extends beyond the extents reproduce, copy, loan or submit this of the existing wall is to be located wholly on the side of the boundary which is 61 Herne Hill (the Clients drawing to any other party without the --> **B** written consent of All About Lofts Ltd. Dimensions whether scaled or figured are for Planning & Building Control approvals only. The General Contractor is responsible Landing for the verification of all dimensions on site Bedroom 4 and must inform All About Lofts Ltd of any discrepancies prior to the setting out or ordering of materials. EX 15 Bedroom 3 FD30 2669 Window filled in with 12 **Bathroom** 11 Chimney breast Extg RWP Provide soundproof encasing to soil pipe SD passing from 1st floor. To be $\frac{1}{2}$ hour fire resisting. Pipe and fittings to be Wavin AS FD30 Dressing Room New openings. New lintels required. Bedroom 1 Bedroom 2 En-Suite 1 **Shower Room** EX Extg RWP PROPOSED FIRST FLOOR PLAN Client Name (s): Mr & Mrs Sample **Local Authority:** The London Borough Of Southwark **Drawing Number:** Drawing 4 Revision: ----

Date issued:

00/00/2000

Drawn by: JW

Scale:

1:50 @ A3

**Project Description:** Loft Conversion & Extension

Proposed First Floor Plan

**Drawing Title:** 

**Site Address:** 

1 Sample Road

Sample Town SAM PLE

Copyright All About Lofts Ltd.